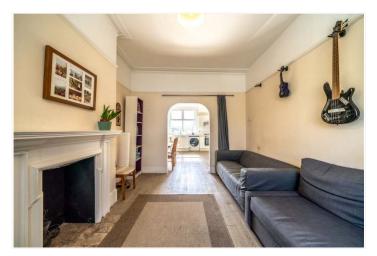

#### **DESCRIPTION:**

This impressive split-level top floor flat is set within a large Victorian building overlooking Goose Green, the property boasts impressive proportions throughout including a large roof terrace. Comprising three double bedrooms (potentially 4 depending on layout). A spacious eat—in kitchen diner, separate reception room and a fabulous roof terrace, this is an ideal property for a young family or first time buyer looking to make their mark on the SE22 market.

#### AT A GLANCE

- Three/Four Double Bedrooms
- Split Level Flat
- Modern Kitchen/Diner
- Separate Office Room
- Private Roof Terrace
- Communal Bespoke Bike Shed and Bin Storage
- Fantastic Location

This floorplan is for illustration purposes only and is not to scale. The position and size of doors, windows, appliances and other features are approximate.