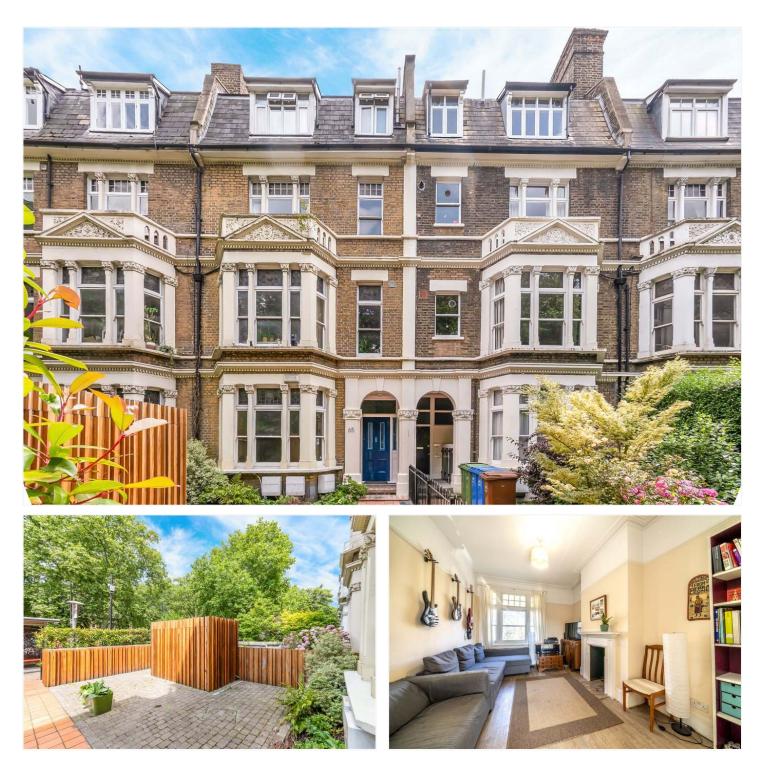

# EAST DULWICH ROAD, EAST DUWLICH, LONDON, SE22 £700,000 LEASEHOLD ONE OF THE MOST SPACIOUS SPLIT-LEVEL FLATS, OFFERED TO THE MARKET CHAIN FREE IN SE22.

Dulwich | 020 8299 2722 | dulwich@winkworth.co.uk

#### **DESCRIPTION:**

This impressive split-level top floor flat is set within a large Victorian building overlooking Goose Green, the property boasts impressive proportions throughout including a large roof terrace. Comprising three double bedrooms (potentially 4 depending on layout). A spacious eat—in kitchen diner, separate reception room and a fabulous roof terrace, this is an ideal property for a young family or first time buyer looking to make their mark on the SE22 market.