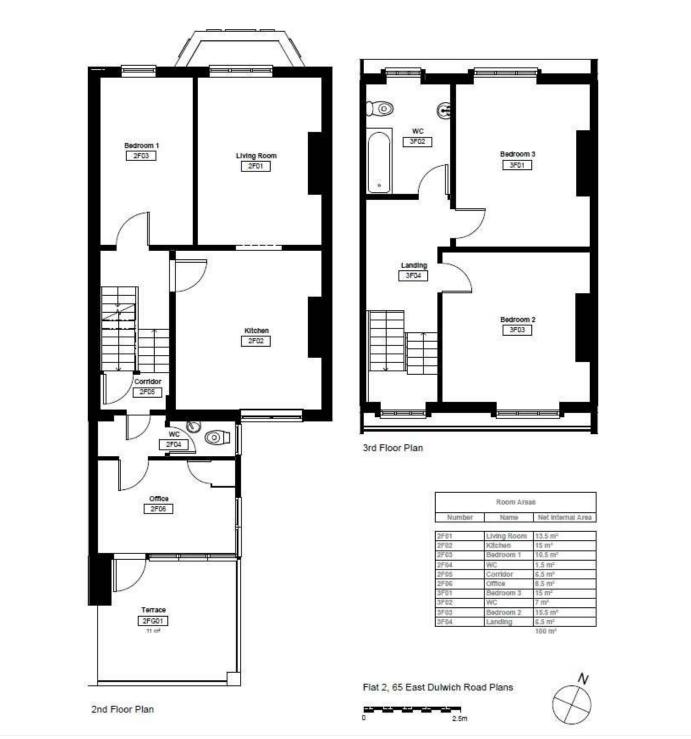

#### AT A GLANCE

- Three/Four Double Bedrooms
- Split Level Flat
- Modern Kitchen/Diner
- Separate Office Room
- Private Roof Terrace
- Communal Bespoke Bike Shed and Bin Storage
- Fantastic Location

This floorplan is for illustration purposes only and is not to scale. The position and size of doors, windows, appliances and other features are approximate.