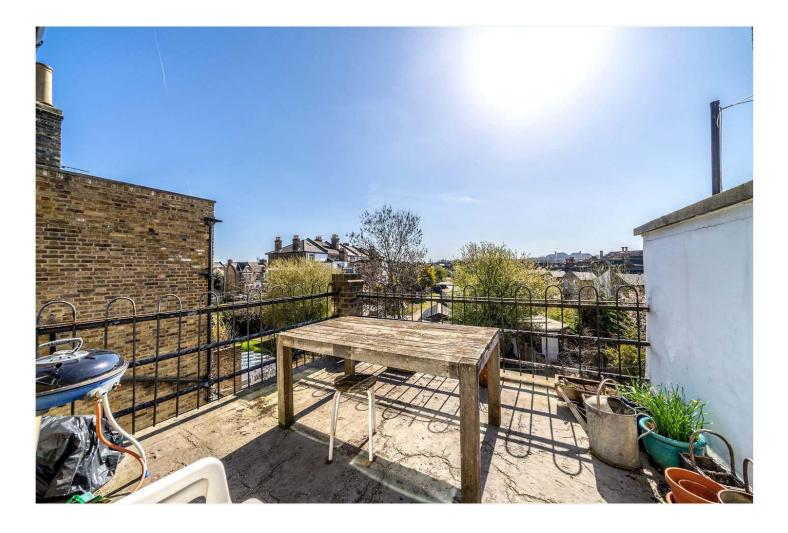

#### **DESCRIPTION:**

This impressive split-level top floor flat is set within a large Victorian building overlooking Goose Green, the property boasts impressive proportions throughout including a large roof terrace. Comprising three double bedrooms (potentially 4 depending on layout). A spacious eat—in kitchen diner, separate reception room and a fabulous roof terrace, this is an ideal property for a young family or first time buyer looking to make their mark on the SE22 market.

#### AT A GLANCE

- Three/Four Double Bedrooms
- Split Level Flat
- Modern Kitchen/Diner
- Separate Office Room
- Private Roof Terrace
- Communal Bespoke Bike Shed and Bin Storage
- Fantastic Location

This floorplan is for illustration purposes only and is not to scale. The position and size of doors, windows, appliances and other features are approximate.