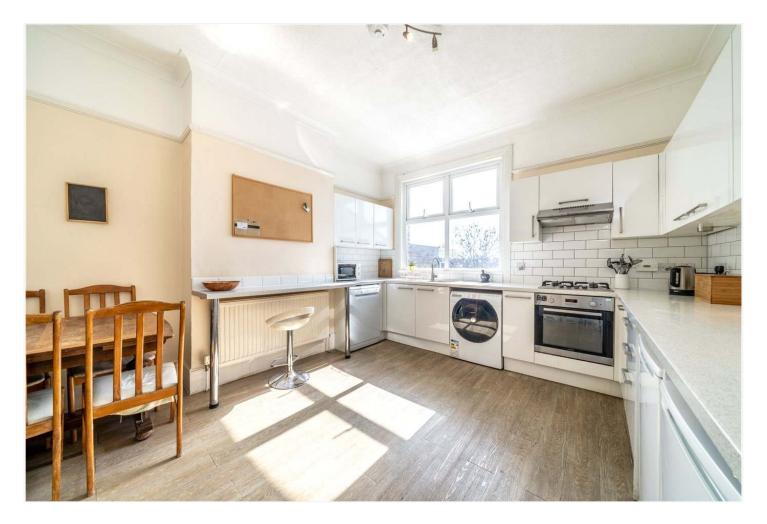

#### **DESCRIPTION:**

This impressive split-level top floor flat is set within a large Victorian building overlooking Goose Green, the property boasts impressive proportions throughout including a large roof terrace. Comprising three double bedrooms (potentially 4 depending on layout). A spacious eat—in kitchen diner, separate reception room and a fabulous roof terrace, this is an ideal property for a young family or first time buyer looking to make their mark on the SE22 market.

#### AT A GLANCE

- Three/Four Double Bedrooms
- Split Level Flat
- Modern Kitchen/Diner
- Separate Office Room
- Private Roof Terrace
- Communal Bespoke Bike Shed and Bin Storage
- Fantastic Location

This floorplan is for illustration purposes only and is not to scale. The position and size of doors, windows, appliances and other features are approximate.