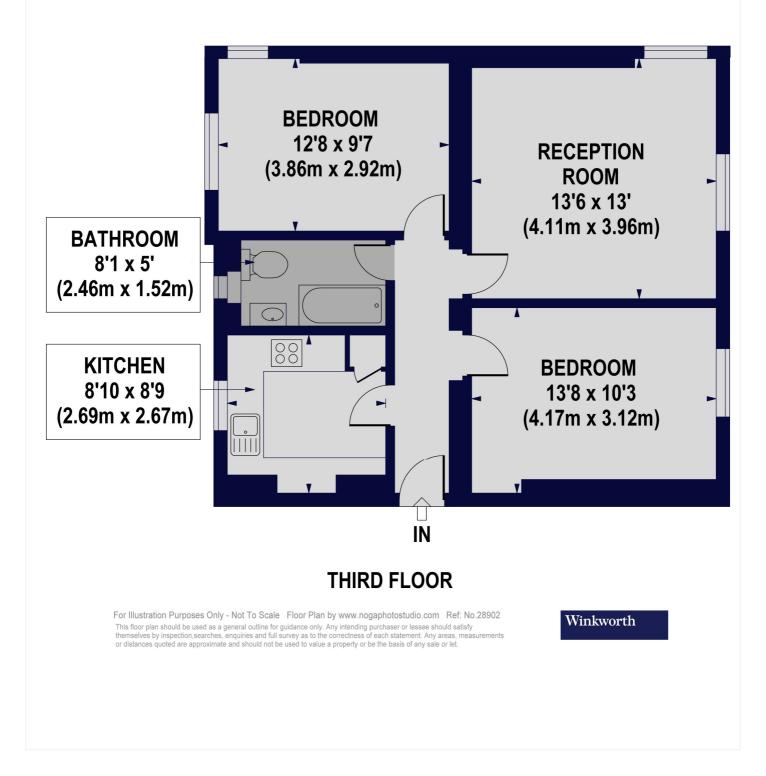

### BRONWEN COURT, GROVE END ROAD, ST. JOHN'S WOOD, NW8 9HH Approx. Gross Internal Floor Area 620 sq ft. / 57.59 sq.m

Two Bedrooms | Bathroom | Reception Room | Kitchen | Passenger Lift