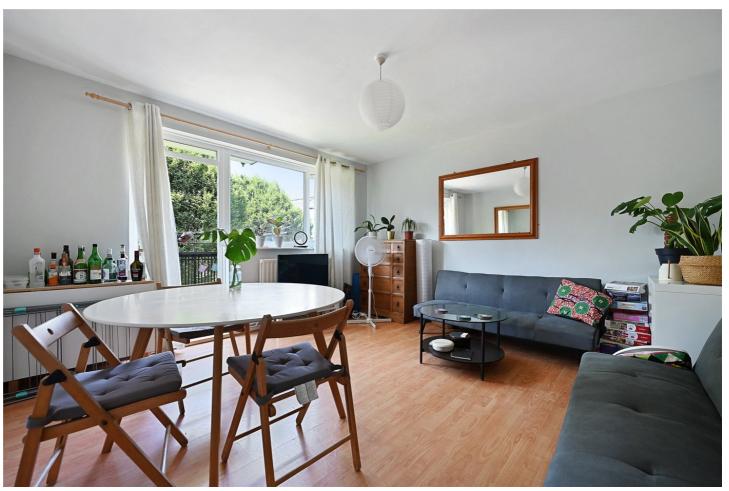

# £2,700 PER MONTH FURNISHED £2,700 PER CALENDAR MONTH

A light and spacious three bedroom flat with a balcony. Furnished, available 21st March 2025

Shepherds Bush, 020 8735 3266, shepherdsbush@winkworth.co.uk

### **DESCRIPTION:**

The property offers three good double bedrooms, reception room with access to balcony, a well fitted kitchen which all white goods to include a washer/drier and fitted bathroom with shower and separate WC.