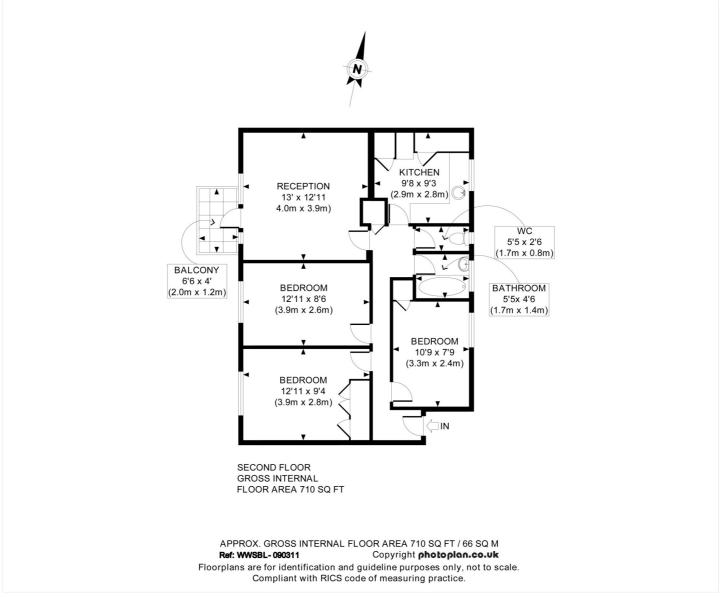

Ideally located within minutes' walk to Hammersmith Park, the BBC Television Centre, Wood Lane, White City, Shepherds Bush Market and Shepherds Bush tube stations.

This floorplan is for illustration purposes only and is not to scale. The position and size of doors, windows, appliances and other features are approximate.