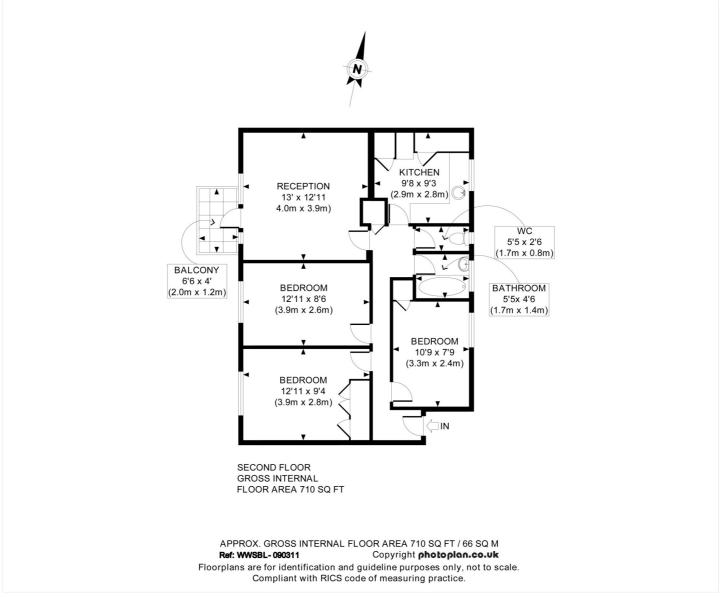

### **DESCRIPTION:**

The property offers three good double bedrooms, reception room with access to balcony, a well fitted kitchen which all white goods to include a washer/drier and fitted bathroom with shower and separate WC.

Ideally located within minutes' walk to Hammersmith Park, the BBC Television Centre, Wood Lane, White City, Shepherds Bush Market and Shepherds Bush tube stations.

This floorplan is for illustration purposes only and is not to scale. The position and size of doors, windows, appliances and other features are approximate.