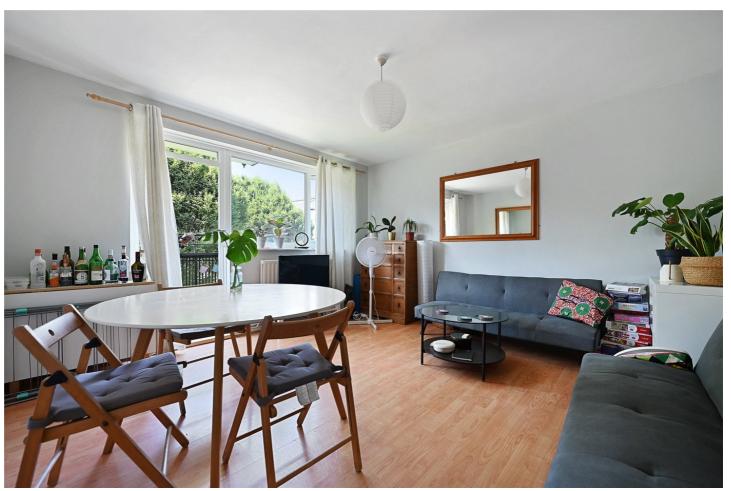

# £2,600 PER MONTH FURNISHED £2,600 PER CALENDAR MONTH

A light and spacious three bedroom flat with a balcony. Furnished, available 21st March 2025

Shepherds Bush, 020 8735 3266, shepherdsbush@winkworth.co.uk

### **DESCRIPTION:**

The property offers three good double bedrooms, reception room with access to balcony, a well fitted kitchen which all white goods to include a washer/drier and fitted bathroom with shower and separate WC.