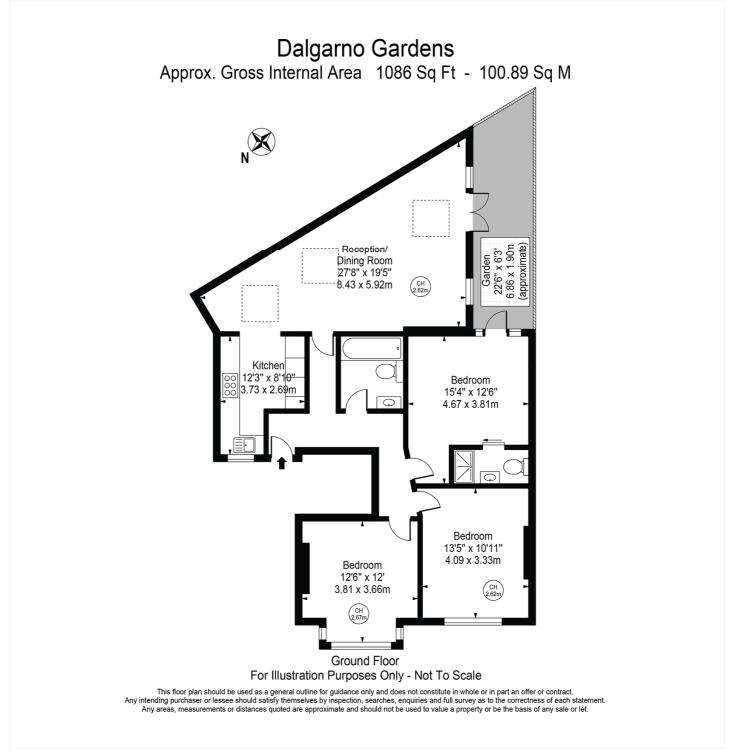

#### AT A GLANCE

- Ground Floor Flat
- Three Double Bedrooms
- Two Bathrooms
- Neural Décor
- Abundance of Natural Light
- Private Courtyard
- Private Parking Space
- EPC Rating C

This floorplan is for illustration purposes only and is not to scale. The position and size of doors, windows, appliances and other features are approximate.