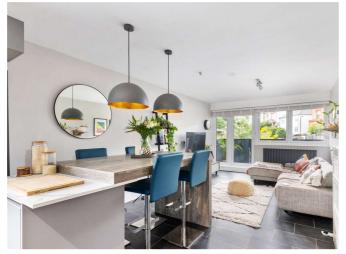

### **DESCRIPTION**

Woodelm Court is an attractive purpose-built apartment building situated on Devonshire Road, close to Honor Oak Park and Forest Hill. The property is first floor, with a private west facing balcony, and at over 700 sq ft is generous in size and has a sensible layout.

The open plan kitchen living room, with floor to ceiling windows running the expanse of one wall, offer plentiful light and the property has been refurbished throughout. The contemporary kitchen has sleek minimalist cabinetry, combining a mix of natural materials and a porcelain marble effect countertop. All appliances are integrated, and the property has been recently re-wired. The two well-proportioned double bedrooms share a stylish modern bathroom with floor to ceiling metro tiles and bath/shower.