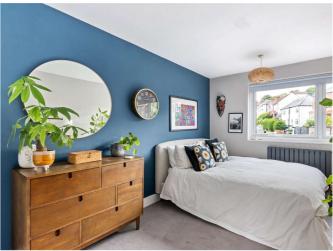

The open plan kitchen living room, with floor to ceiling windows running the expanse of one wall, offer plentiful light and the property has been refurbished throughout. The contemporary kitchen has sleek minimalist cabinetry, combining a mix of natural materials and a porcelain marble effect countertop. All appliances are integrated, and the property has been recently re-wired. The two well-proportioned double bedrooms share a stylish modern bathroom with floor to ceiling metro tiles and bath/shower.