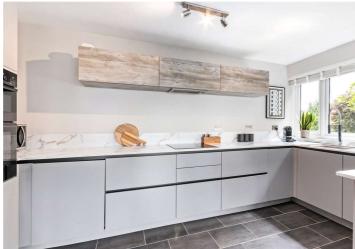

The open plan kitchen living room, with floor to ceiling windows running the expanse of one wall, offer plentiful light and the property has been refurbished throughout. The contemporary kitchen has sleek minimalist cabinetry, combining a mix of natural materials and a porcelain marble effect countertop. All appliances are integrated, and the property has been recently re-wired. The two well-proportioned double bedrooms share a stylish modern bathroom with floor to ceiling metro tiles and bath/shower.