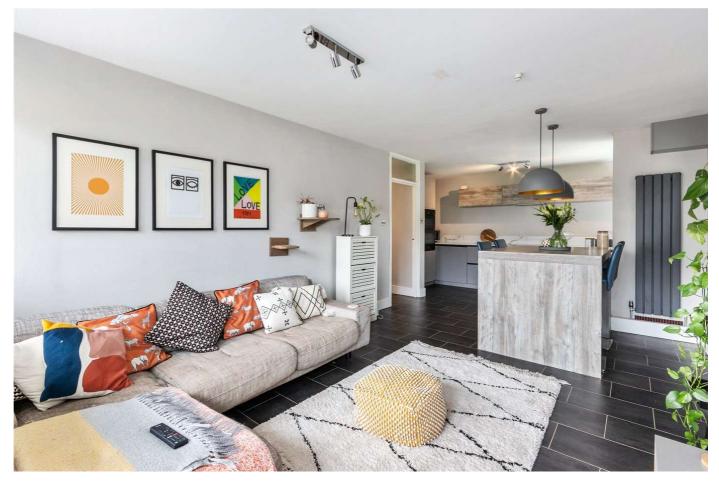

### **DESCRIPTION**

Woodelm Court is an attractive purpose-built apartment building situated on Devonshire Road, close to Honor Oak Park and Forest Hill. The property is first floor, with a private west facing balcony, and at over 700 sq ft is generous in size and has a sensible layout.

The open plan kitchen living room, with floor to ceiling windows running the expanse of one wall, offer plentiful light and the property has been refurbished throughout. The contemporary kitchen has sleek minimalist cabinetry, combining a mix of natural materials and a porcelain marble effect countertop. All appliances are integrated, and the property has been recently re-wired. The two well-proportioned double bedrooms share a stylish modern bathroom with floor to ceiling metro tiles and bath/shower.