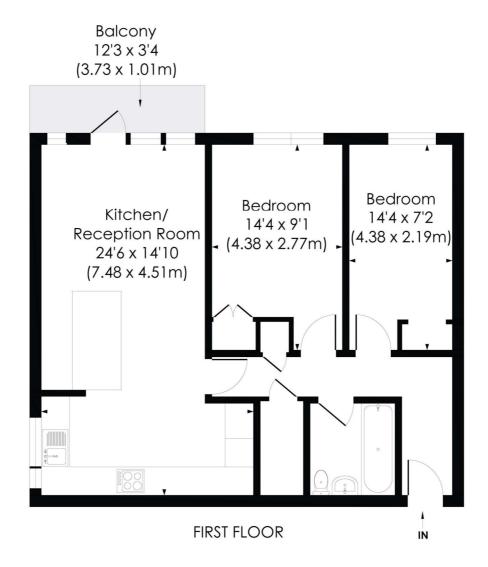

The open plan kitchen living room, with floor to ceiling windows running the expanse of one wall, offer plentiful light and the property has been refurbished throughout. The contemporary kitchen has sleek minimalist cabinetry, combining a mix of natural materials and a porcelain marble effect countertop. All appliances are integrated, and the property has been recently re-wired. The two well-proportioned double bedrooms share a stylish modern bathroom with floor to ceiling metro tiles and bath/shower.

#### AT A GLANCE

704 sq ft
Recently refurbished
Private Balcony
Designated Garage
Re wired

## **DEVONSHIRE ROAD, SE23**

Approx. Gross Internal Floor Area

704 Sq. ft/65.37 Sq. m

© Pixangle Property Marketing Ltd. info@pixangle.com Tel: 0208 870 2118

This floor plan has been prepared for the purpose of illustration only in accordance with the latest RICS code of measuring practice and is not to scale. All measurements and areas are approximate and whilst every effort has been made to ensure the accuracy of the plan contained here, no responsibility is taken for any error, omission or misstatement.