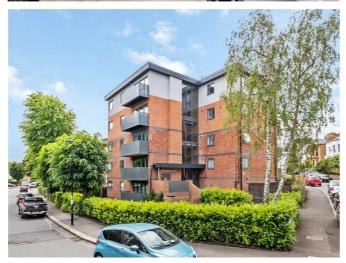

Woodelm Court, Devonshire Road, SE23

### **DESCRIPTION**

Woodelm Court is an attractive purpose-built apartment building situated on Devonshire Road, close to Honor Oak Park and Forest Hill. The property is first floor, with a private west facing balcony, and at over 700 sq ft is generous in size and has a sensible layout.