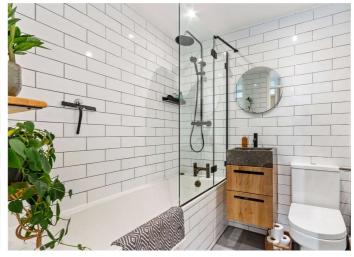

The open plan kitchen living room, with floor to ceiling windows running the expanse of one wall, offer plentiful light and the property has been refurbished throughout. The contemporary kitchen has sleek minimalist cabinetry, combining a mix of natural materials and a porcelain marble effect countertop. All appliances are integrated, and the property has been recently re-wired. The two well-proportioned double bedrooms share a stylish modern bathroom with floor to ceiling metro tiles and bath/shower.