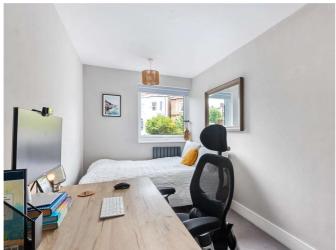

The open plan kitchen living room, with floor to ceiling windows running the expanse of one wall, offer plentiful light and the property has been refurbished throughout. The contemporary kitchen has sleek minimalist cabinetry, combining a mix of natural materials and a porcelain marble effect countertop. All appliances are integrated, and the property has been recently re-wired. The two well-proportioned double bedrooms share a stylish modern bathroom with floor to ceiling metro tiles and bath/shower.