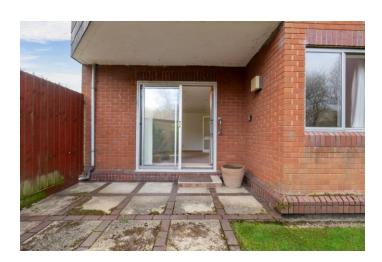

## **DESCRIPTION:**

There is a communal entrance hall with a security entryphone system. The front door to G4 leads to a long entrance hall with a coat hanging area and a walk-in shelved storage cupboard. The living/dining room has an ornamental fireplace with inset electric fire, and sliding double glazed doors to a private patio adjoining the communal gardens.