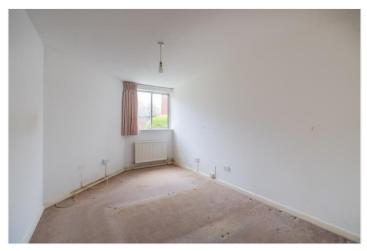

The kitchen comprises units, work surfaces, stainless steel sink, gas boiler, extractor fan and integrated fridge and washing machine.

Bedroom 1 overlooks the gardens towards the River Allen and has a built-in double wardrobe. Bedroom 2 is also a double room with a wardrobe recess. Formerly a bathroom, the shower room has a double shower cubicle, a wash basin and an airing cupboard. There is an adjacent separate cloakroom with WC, wash basin and extractor.