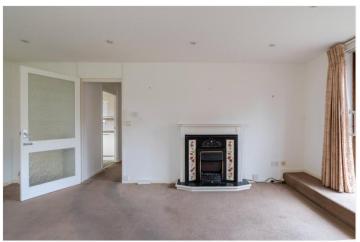

## **DESCRIPTION:**

There is a communal entrance hall with a security entryphone system. The front door to G4 leads to a long entrance hall with a coat hanging area and a walk-in shelved storage cupboard. The living/dining room has an ornamental fireplace with inset electric fire, and sliding double glazed doors to a private patio adjoining the communal gardens.