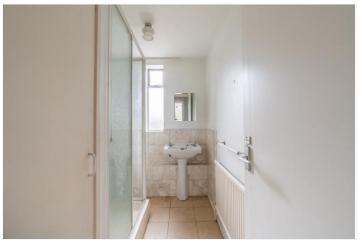

The kitchen comprises units, work surfaces, stainless steel sink, gas boiler, extractor fan and integrated fridge and washing machine.

Bedroom 1 overlooks the gardens towards the River Allen and has a built-in double wardrobe. Bedroom 2 is also a double room with a wardrobe recess. Formerly a bathroom, the shower room has a double shower cubicle, a wash basin and an airing cupboard. There is an adjacent separate cloakroom with WC, wash basin and extractor.