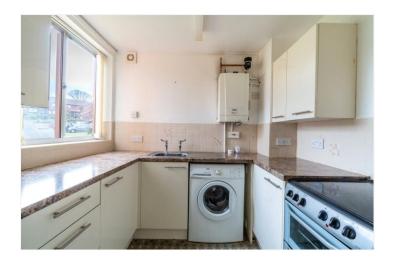

The kitchen comprises units, work surfaces, stainless steel sink, gas boiler, extractor fan and integrated fridge and washing machine.

Bedroom 1 overlooks the gardens towards the River Allen and has a built-in double wardrobe. Bedroom 2 is also a double room with a wardrobe recess. Formerly a bathroom, the shower room has a double shower cubicle, a wash basin and an airing cupboard. There is an adjacent separate cloakroom with WC, wash basin and extractor.