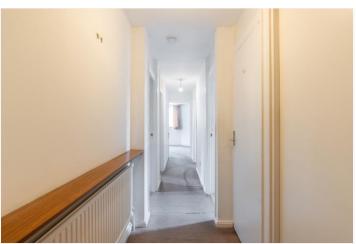

## **DESCRIPTION:**

There is a communal entrance hall with a security entryphone system. The front door to G4 leads to a long entrance hall with a coat hanging area and a walk-in shelved storage cupboard. The living/dining room has an ornamental fireplace with inset electric fire, and sliding double glazed doors to a private patio adjoining the communal gardens.