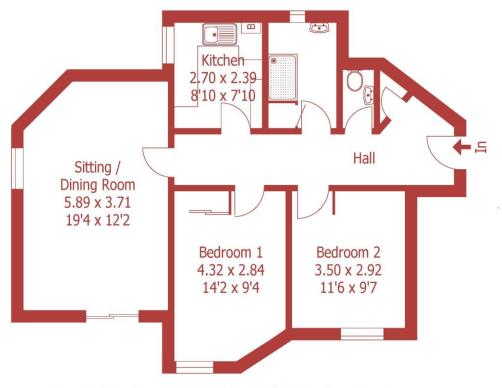

### **SUMMARY:**

The property features a sitting/dining room with sliding doors to its own terrace, 2 bedrooms, a kitchen, a shower room (formerly a bathroom), a separate WC, a garage, gas central heating and double glazed windows.

The kitchen comprises units, work surfaces, stainless steel sink, gas boiler, extractor fan and integrated fridge and washing machine.

Bedroom 1 overlooks the gardens towards the River Allen and has a built-in double wardrobe. Bedroom 2 is also a double room with a wardrobe recess. Formerly a bathroom, the shower room has a double shower cubicle, a wash basin and an airing cupboard. There is an adjacent separate cloakroom with WC, wash basin and extractor.

# Approximate Gross Internal Area :- 69 sq mt / 743 sq ft

For identification purposes only, not to scale, do not scale Created using existing drawings and dimension.

This floorplan is for illustration purposes only and is not to scale. The position and size of doors, windows, appliances and other features are approximate.