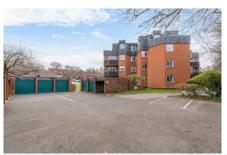

The garage is situated in a block within the rear courtyard which is accessed off the entrance to Allenview car park.

Queensmead's communal grounds are largely laid to lawn, with well stocked borders.

TENURE: Share of Freehold. MAINTENANCE: £1700 per annum, paid in two 6-monthly instalments of £850. No ground rent. Managed by Richards SFH Management Ltd.