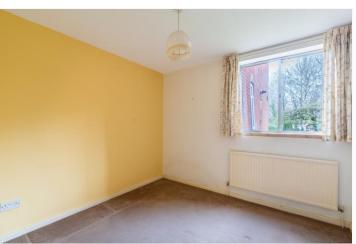

The kitchen comprises units, work surfaces, stainless steel sink, gas boiler, extractor fan and integrated fridge and washing machine.

Bedroom 1 overlooks the gardens towards the River Allen and has a built-in double wardrobe. Bedroom 2 is also a double room with a wardrobe recess. Formerly a bathroom, the shower room has a double shower cubicle, a wash basin and an airing cupboard. There is an adjacent separate cloakroom with WC, wash basin and extractor.