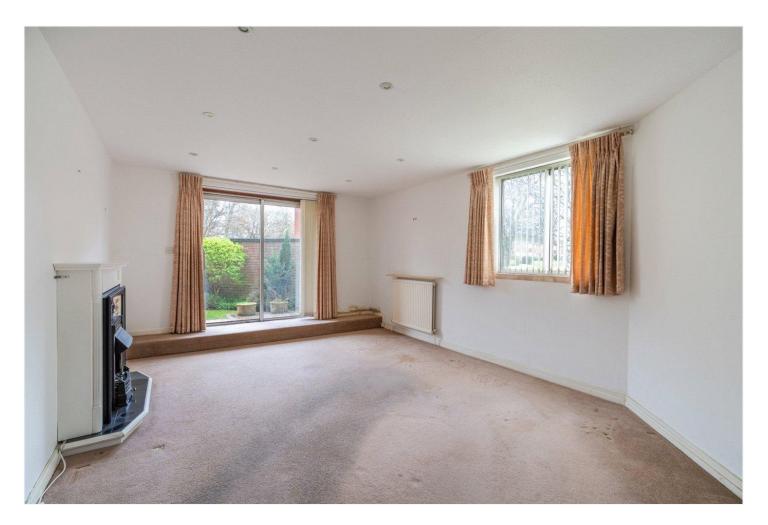

### **SUMMARY:**

The property features a sitting/dining room with sliding doors to its own terrace, 2 bedrooms, a kitchen, a shower room (formerly a bathroom), a separate WC, a garage, gas central heating and double glazed windows.

## **DESCRIPTION:**

There is a communal entrance hall with a security entryphone system. The front door to G4 leads to a long entrance hall with a coat hanging area and a walk-in shelved storage cupboard. The living/dining room has an ornamental fireplace with inset electric fire, and sliding double glazed doors to a private patio adjoining the communal gardens.