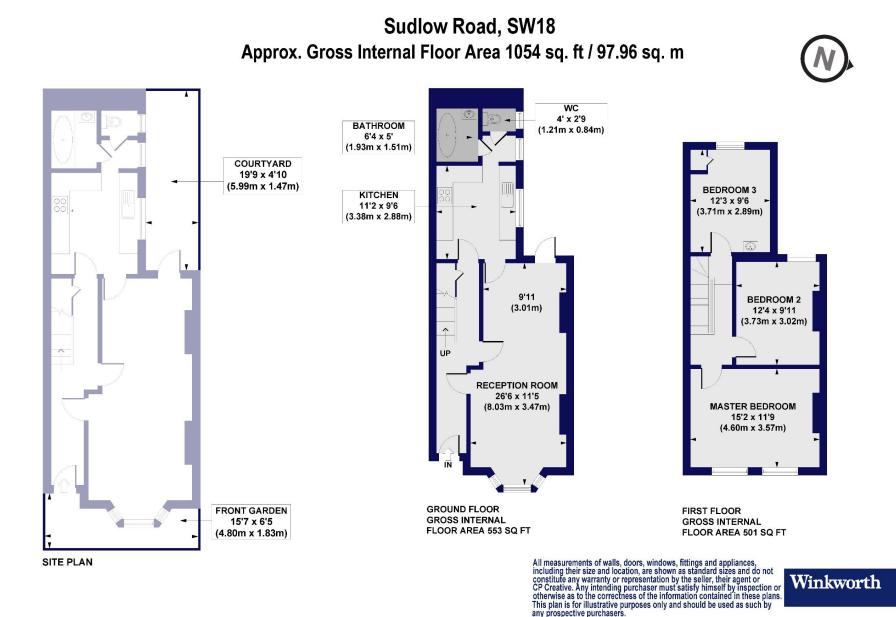

## Freehold

Internal area Approximate gross internal area: Total 1,054 sq ft / 97.96 sq m

> Council Tax Band E