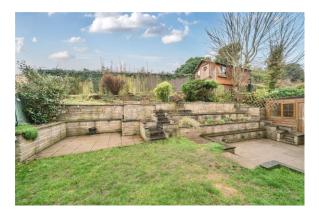

On the first floor there is a master bedroom with ensuite shower room, two further double bedrooms and a family bathroom.

Outside there is off road parking, a single garage and a very private south facing garden with a large home office.

## **AT A GLANCE**

- 1117 square feet/ 103 square metres
- Three double bedrooms
- Two bath/ shower rooms
- Sitting room
- Dining room
- Kitchen
- Conservatory
- Cloakroom
- Driveway parking
- Garage
- Garden
- Home office/ den