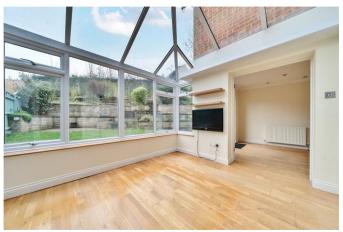

There is an entrance hall and a well fitted kitchen to the front. Most of the living space is to the rear, with a generous sitting room, conservatory, cloakroom and dining room/ study with bi-fold doors onto the garden terrace.