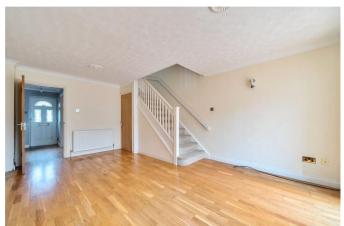

There is an entrance hall and a well fitted kitchen to the front. Most of the living space is to the rear, with a generous sitting room, conservatory, cloakroom and dining room/ study with bi-fold doors onto the garden terrace.