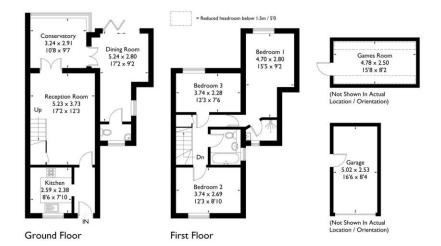

There is an entrance hall and a well fitted kitchen to the front. Most of the living space is to the rear, with a generous sitting room, conservatory, cloakroom and dining room/ study with bi-fold doors onto the garden terrace.

On the first floor there is a master bedroom with ensuite shower room, two further double bedrooms and a family bathroom.

Outside there is off road parking, a single garage and a very private south facing garden with a large home office.

## **AT A GLANCE**

- 1117 square feet/ 103 square metres
- Three double bedrooms
- Two bath/ shower rooms
- Sitting room
- Dining room
- Kitchen
- Conservatory
- Cloakroom
- Driveway parking
- Garage
- Garden
- Home office/ den