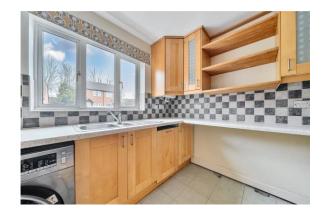

There is an entrance hall and a well fitted kitchen to the front. Most of the living space is to the rear, with a generous sitting room, conservatory, cloakroom and dining room/ study with bi-fold doors onto the garden terrace.

## **AT A GLANCE**

- 1117 square feet/ 103 square metres
- Three double bedrooms
- Two bath/ shower rooms
- Sitting room
- Dining room
- Kitchen
- Conservatory
- Cloakroom
- Driveway parking
- Garage
- Garden
- Home office/ den