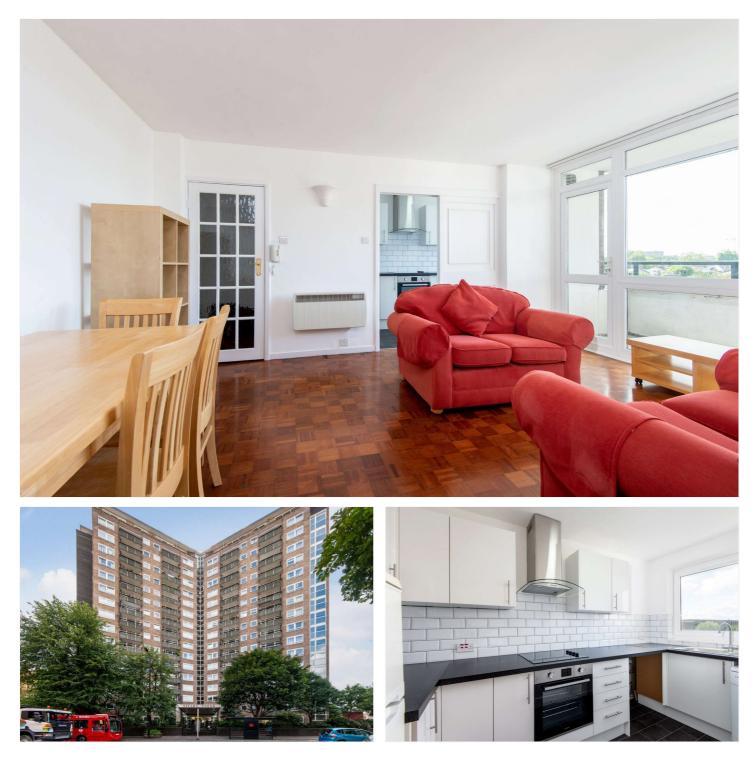

## STUART TOWER, LONDON, W9 £2,150 PER MONTH FURNISHED

This well-proportioned fifth floor, one bedroom apartment forming part of this well-known popular purpose built block benefits from a balcony, three lifts and 24 hour porterage. Stuart Tower is ideally situated for the Regents Canal, local shops, cafes in Clifton Road and Warwick Avenue Underground Station (Bakerloo line).

Bedroom | Bathroom | Kitchen | Reception Room | Balcony | Lift Access | 24 Hour Porterage

for every step...