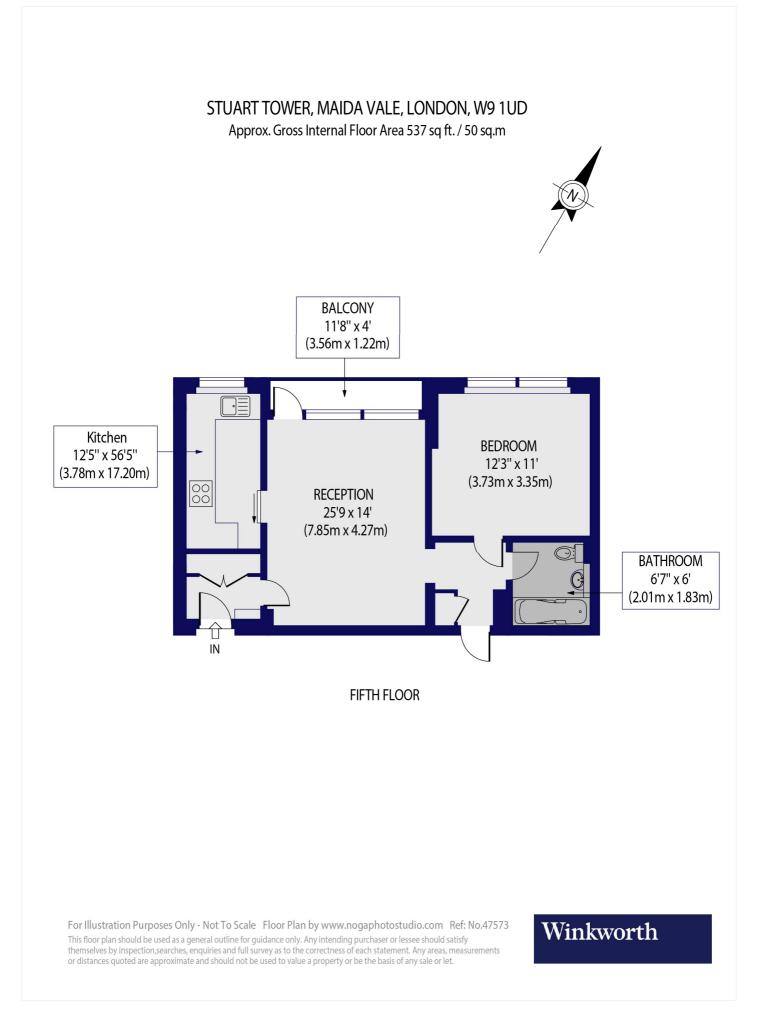

## STUART TOWER, LONDON, W9 £2,150 PER MONTH FURNISHED

This well-proportioned fifth floor, one bedroom apartment forming part of this well-known popular purpose built block benefits from a balcony, three lifts and 24 hour porterage. Stuart Tower is ideally situated for the Regents Canal, local shops, cafes in Clifton Road and Warwick Avenue Underground Station (Bakerloo line).

Bedroom | Bathroom | Kitchen | Reception Room | Balcony | Lift Access | 24 Hour Porterage

for every step...