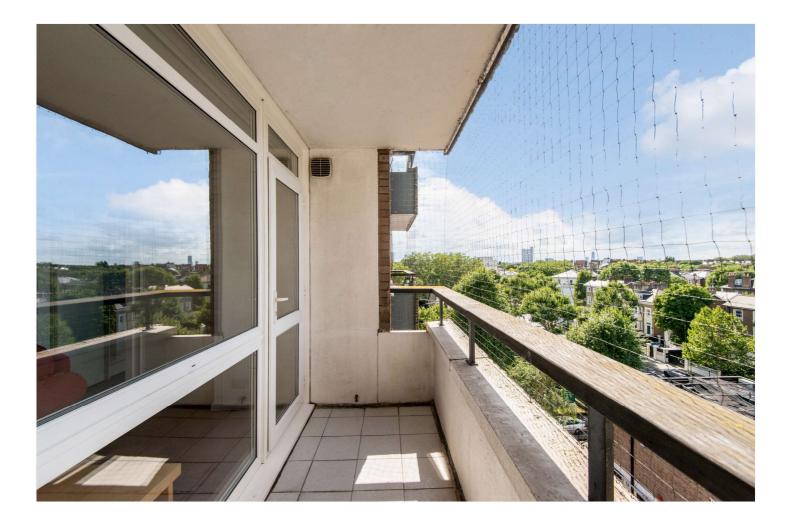

## STUART TOWER, LONDON, W9 £2,150 PER MONTH FURNISHED

This well-proportioned fifth floor, one bedroom apartment forming part of this well-known popular purpose built block benefits from a balcony, three lifts and 24 hour porterage. Stuart Tower is ideally situated for the Regents Canal, local shops, cafes in Clifton Road and Warwick Avenue Underground Station (Bakerloo line).

Bedroom | Bathroom | Kitchen | Reception Room | Balcony | Lift Access | 24 Hour Porterage

for every step...