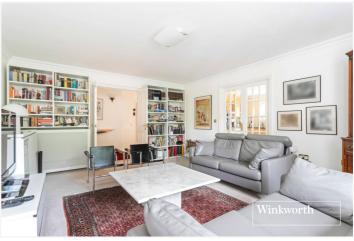

The property is an excellent size, being in excess of 1250 sq.ft, and comprises a large reception area, kitchen / dining area. Two sizeable bedrooms, with en suite to the primary bedroom, and a further bathroom with access from the second bedroom and hallway.

## **AT A GLANCE**

- Purpose built block
- Set behind security gates
- First floor
- Lift in block
- In excess of 1250 sq ft of living space
- Large reception room
- Kitchen / dining area
- Two double bedrooms & Two bathrooms
- Parking
- Chain free