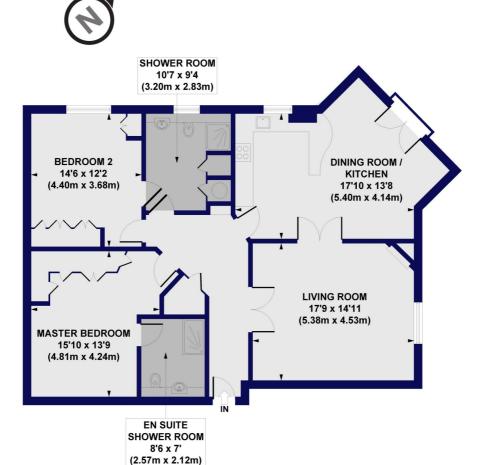

## Voysey Close, N3 Approx. Gross Internal Floor Area 1282 sq. ft / 119.09 sq. m

FIRST FLOOR

All measurements of walls, doors, windows, fittings and appliances, including their size and location, are shown as standard sizes and do not constitute any warranty or representation by the seller, their agent or CP Creative. Any intending purchaser must satisfy himself by inspection or otherwise as to the correctness of the information contained in these plans. This plan is for illustrative purposes only and should be used as such by any prospective purchasers.

Winkworth

This floorplan is for illustration purposes only and is not to scale. The position and size of doors, windows, appliances and other features are approximate.

Finchley | 020 8349 3388 | finchley@winkworth.co.uk