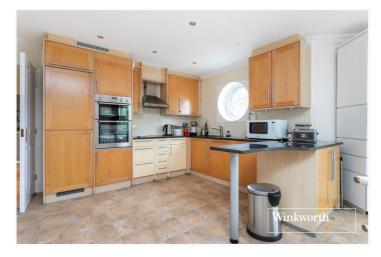

The property is an excellent size, being in excess of 1250 sq.ft, and comprises a large reception area, kitchen / dining area. Two sizeable bedrooms, with en suite to the primary bedroom, and a further bathroom with access from the second bedroom and hallway.

## **AT A GLANCE**

- Purpose built block
- Set behind security gates
- First floor
- Lift in block
- In excess of 1250 sq ft of living space
- Large reception room
- Kitchen / dining area
- Two double bedrooms & Two bathrooms
- Parking
- Chain free