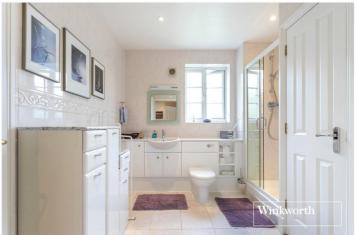

The property is an excellent size, being in excess of 1250 sq.ft, and comprises a large reception area, kitchen / dining area. Two sizeable bedrooms, with en suite to the primary bedroom, and a further bathroom with access from the second bedroom and hallway.

## **AT A GLANCE**

- Purpose built block
- Set behind security gates
- First floor
- Lift in block
- In excess of 1250 sq ft of living space
- Large reception room
- Kitchen / dining area
- Two double bedrooms & Two bathrooms
- Parking
- Chain free