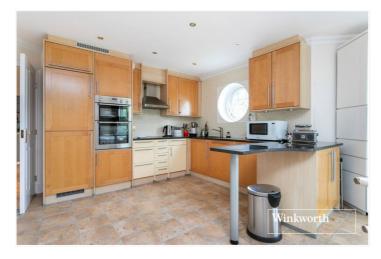

## **DESCRIPTION:**

We are pleased to offer this spacious and elegant apartment, set in a very desirable development, off Hendon Lane. Voysey Close is a well maintained block, and comes with a lift in block, communal gardens, and parking via security gates.

The property is an excellent size, being in excess of 1250 sq.ft, and comprised of a large reception area, kitchen / dining area, two sizeable bedrooms with en-suite to the primary bedroom, and a further bathroom with access from the second bedroom and hallway.

## AT A GLANCE

- Purpose built block
- Set behind security gates
- First floor
- Lift in block
- In excess of 1250 sq ft of living space
- Large reception room
- Kitchen / dining area
- Two double bedrooms & Two bathrooms