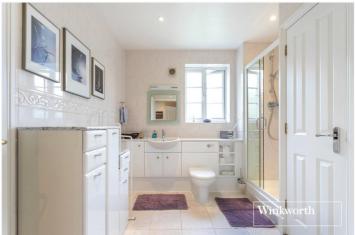

The property is an excellent size, being in excess of 1250 sq.ft, and comprised of a large reception area, kitchen / dining area, two sizeable bedrooms with en-suite to the primary bedroom, and a further bathroom with access from the second bedroom and hallway.

## AT A GLANCE

- Purpose built block
- Set behind security gates
- First floor
- Lift in block
- In excess of 1250 sq ft of living space
- Large reception room
- Kitchen / dining area
- Two double bedrooms & Two bathrooms