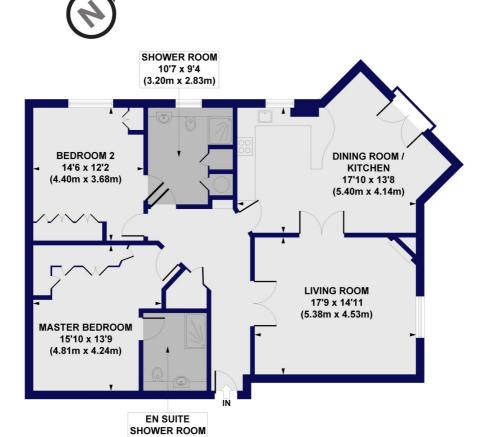

## Voysey Close, N3 Approx. Gross Internal Floor Area 1282 sq. ft / 119.09 sq. m

**FIRST FLOOR** 

All measurements of walls, doors, windows, fittings and appliances, including their size and location, are shown as standard sizes and do not constitute any warranty or representation by the seller, their agent or CP Creative. Any intending purchaser must satisfy himself by inspection or otherwise as to the correctness of the information contained in these plans. This plan is for illustrative purposes only and should be used as such by any prospective purchasers.

8'6 x 7' (2.57m x 2.12m)

Winkworth

This floorplan is for illustration purposes only and is not to scale. The position and size of doors, windows, appliances and other features are approximate.

Service Charge: £5400 per annum