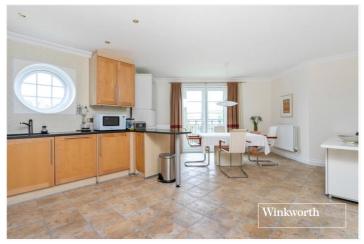

The property is an excellent size, being in excess of 1250 sq.ft, and comprised of a large reception area, kitchen / dining area, two sizeable bedrooms with en-suite to the primary bedroom, and a further bathroom with access from the second bedroom and hallway.