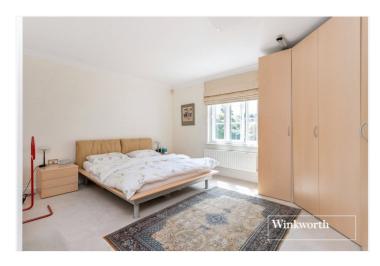

The property is an excellent size, being in excess of 1250 sq.ft, and comprised of a large reception area, kitchen / dining area, two sizeable bedrooms with en-suite to the primary bedroom, and a further bathroom with access from the second bedroom and hallway.

## AT A GLANCE

- Purpose built block
- Set behind security gates
- First floor
- Lift in block
- In excess of 1250 sq ft of living space
- Large reception room
- Kitchen / dining area
- Two double bedrooms & Two bathrooms