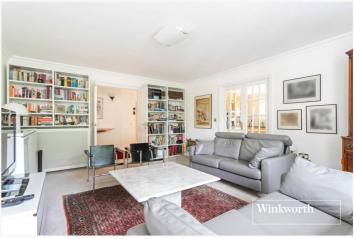

The property is an excellent size, being in excess of 1250 sq.ft, and comprised of a large reception area, kitchen / dining area, two sizeable bedrooms with en-suite to the primary bedroom, and a further bathroom with access from the second bedroom and hallway.

## AT A GLANCE

- Purpose built block
- Set behind security gates
- First floor
- Lift in block
- In excess of 1250 sq ft of living space
- Large reception room
- Kitchen / dining area
- Two double bedrooms & Two bathrooms