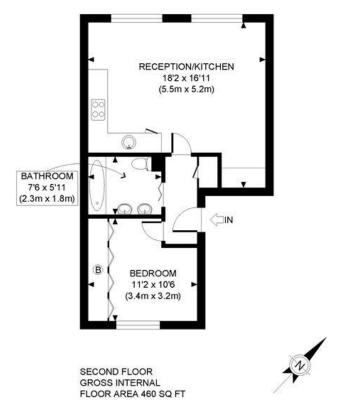

APPROX. GROSS INTERNAL FLOOR AREA: 460 SQ FT/ 43 SQM

## Winkworth

This plan is for illustrative purposes only and should be used as such by any prospective client.

Whilst every attempt has been made to ensure the accuracy of the Floor Plan contained here, measurements of the doors, windows, rooms and any other items are approximate and no responsibility is taken for any errors, omissions, or misstatement.

The services, systems and appliances shown have not been tested and no guarantee as to the operability or efficiency can be given.

PROPERTY PHOT PLANS

This floorplan is for illustration purposes only and is not to scale. The position and size of doors, windows, appliances and other features are approximate.