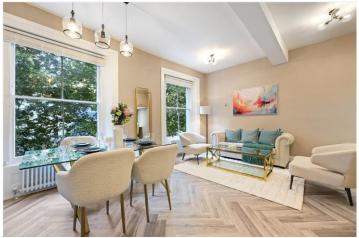

## **DESCRIPTION:**

This exceptional property has been beautifully refurbished to an exacting standard and benefits from elegant period features such as herringbone engineered wood flooring, large sash windows with and high ceilings. The accommodation comprises; entrance hall, open-plan kitchen and reception room with a clever home office nook, bathroom with rainwater shower and double sink unit and a double bedroom with built in wardrobes. Additional benefits include a brand-new kitchen with integrated appliances and a brand-new bathroom.