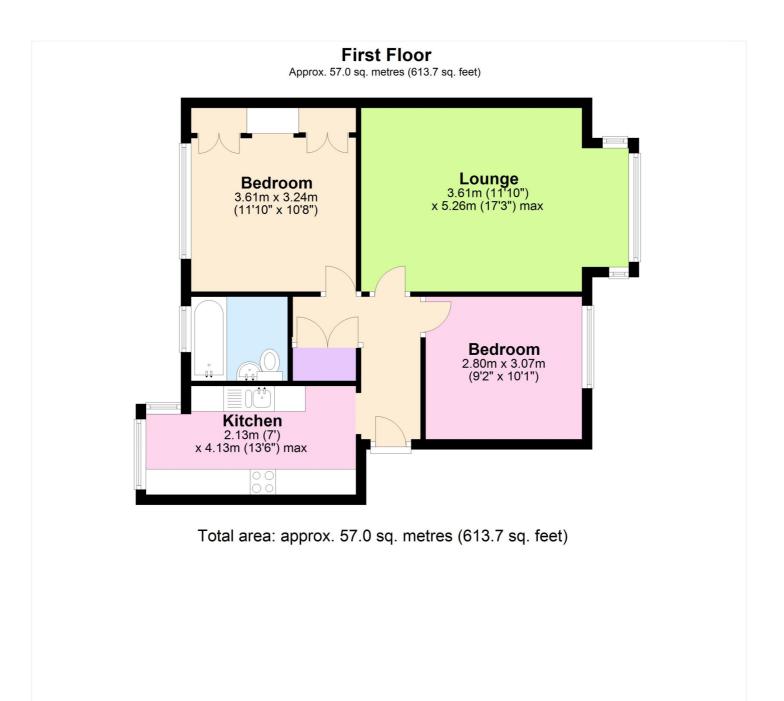

Blackheath | 0208 8520999 | blackheath@winkworth.co.uk

This floorplan is for illustration purposes only and is not to scale. The position and size of doors, windows, appliances and other features are approximate.