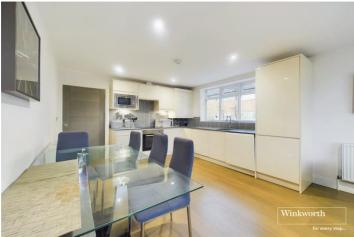

## **EXCEPTIONAL THREE BEDROOM FIRST FLOOR APARTMENT**

- GROUND RENT APPROX £125 ANNUALLY
- SERVICE CHARGE APPROX £1,900 ANNUALLY

Kingsbury | 020 8204 0000 | kingsbury@winkworth.co.uk

Welcome to this beautifully presented and generously sized apartment, spanning over 745 sq. ft. of modern living space. Situated on the edge of the highly sought-after Roe Green Village, this stunning home is part of an exclusive development of just eight flats, nestled within a tranquil private cul-de-sac. Benefitting from an abundance of natural light throughout, the property features three spacious bedrooms, a modern, open-plan kitchen and living area, designed to seamlessly blend style and functionality. It also boasts a bathroom, a shower room serving as an en suite, and a private balcony with sweeping green views. Ample integrated storage solutions, allocated parking, and a dedicated bike storage facility further enhance the convenience of this home. This rare gem offers a peaceful lifestyle with a touch of exclusivity, while still being well-connected to local amenities and transport links.