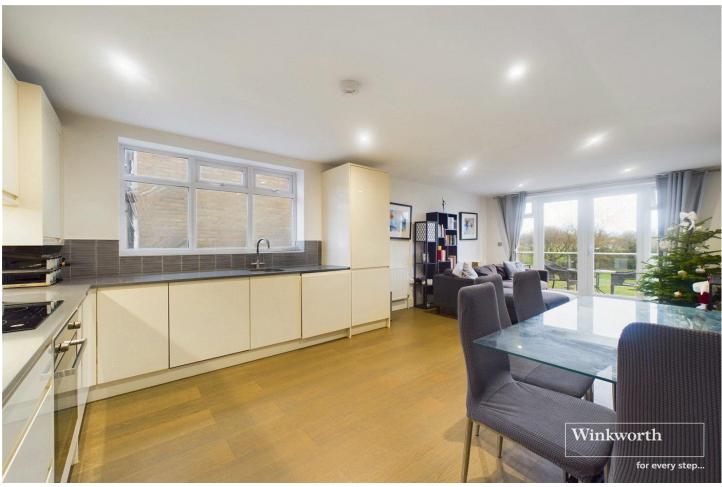

## **EXCEPTIONAL THREE BEDROOM FIRST FLOOR APARTMENT**

- GROUND RENT APPROX £125 ANNUALLY
- SERVICE CHARGE APPROX £1,900 ANNUALLY

Kingsbury | 020 8204 0000 | kingsbury@winkworth.co.uk

Welcome to this beautifully presented and generously sized apartment, spanning over 745 sq. ft. of modern living space. Situated on the edge of the highly sought-after Roe Green Village, this stunning home is part of an exclusive development of just eight flats, nestled within a tranquil private cul-de-sac. Benefitting from an abundance of natural light throughout, the property features three spacious bedrooms, a modern, open-plan kitchen and living area, designed to seamlessly blend style and functionality. It also boasts a bathroom, a shower room serving as an en suite, and a private balcony with sweeping green views. Ample integrated storage solutions, allocated parking, and a dedicated bike storage facility further enhance the convenience of this home. This rare gem offers a peaceful lifestyle with a touch of exclusivity, while still being well-connected to local amenities and transport links.