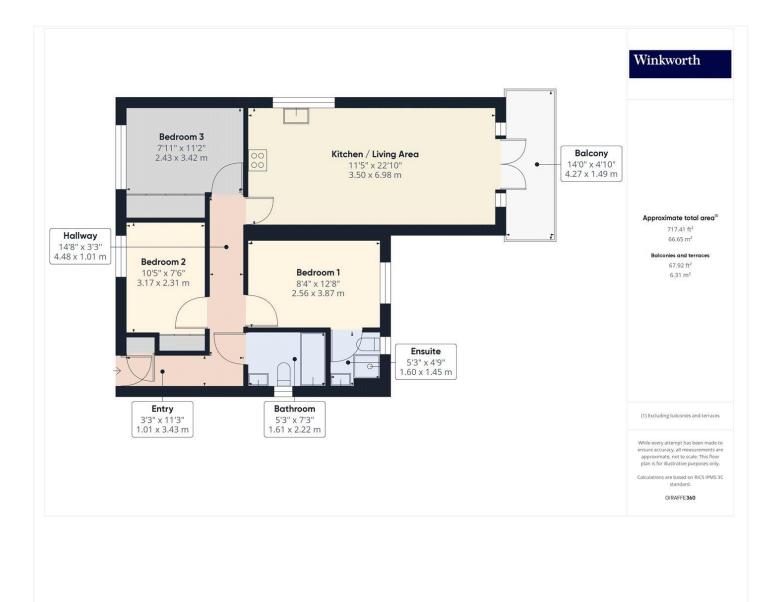

for every step...

for every step...

This floorplan is for illustration purposes only and is not to scale. The position and size of doors, windows, appliances and other features are approximate.

Tenure: Leasehold Term: 120 year and 0 months Service Charge: £1900 Annually Ground Rent: £ 125 Annually (subject to increase) Council Tax Band: D - Brent Where no figures are shown, we have been unable to ascertain the information. All figures that are shown were correct at the time of printing.