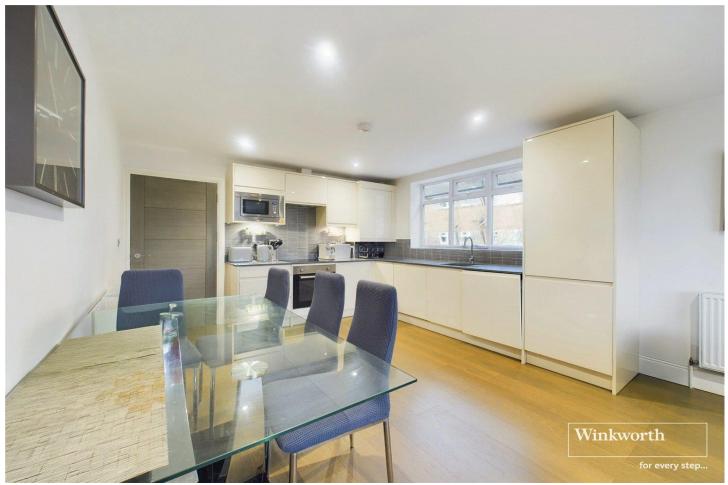

# Winkworth

for every step...

Welcome to this beautifully presented and generously sized apartment, spanning over 745 sq. ft. of modern living space. Situated on the edge of the highly sought-after Roe Green Village, this stunning home is part of an exclusive development of just eight flats, nestled within a tranquil private cul-de-sac. Benefitting from an abundance of natural light throughout, the property features three spacious bedrooms, a modern, open-plan kitchen and living area, designed to seamlessly blend style and functionality. It also boasts a bathroom, a shower room serving as an en suite, and a private balcony with sweeping green views. Ample integrated storage solutions and a dedicated bike storage facility further enhance the convenience of this home. This rare gem offers a peaceful lifestyle with a touch of exclusivity, while still being well-connected to local amenities and transport links.