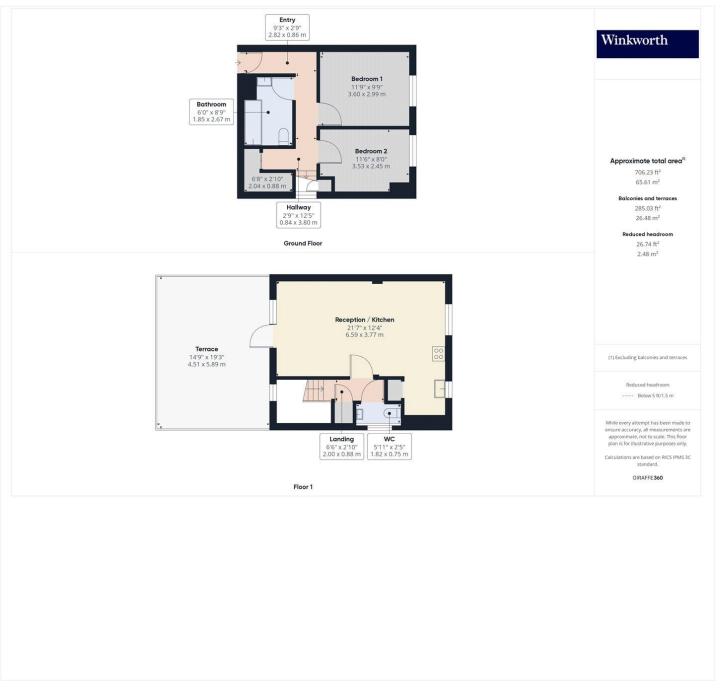

## **DESCRIPTION:**

This charming two-bedroom duplex apartment is ideally located just off Brent Street in a popular, purpose-built development. Spread over the first and second floors, the apartment offers a spacious reception room with access to a large private roof terrace, a fully fitted kitchen with a dining area, two double bedrooms a family bathroom, and guest W.C.

Perfect for those seeking space, style, and a prime location.

for every step...

for every step...

This floorplan is for illustration purposes only and is not to scale. The position and size of doors, windows, appliances and other features are approximate.