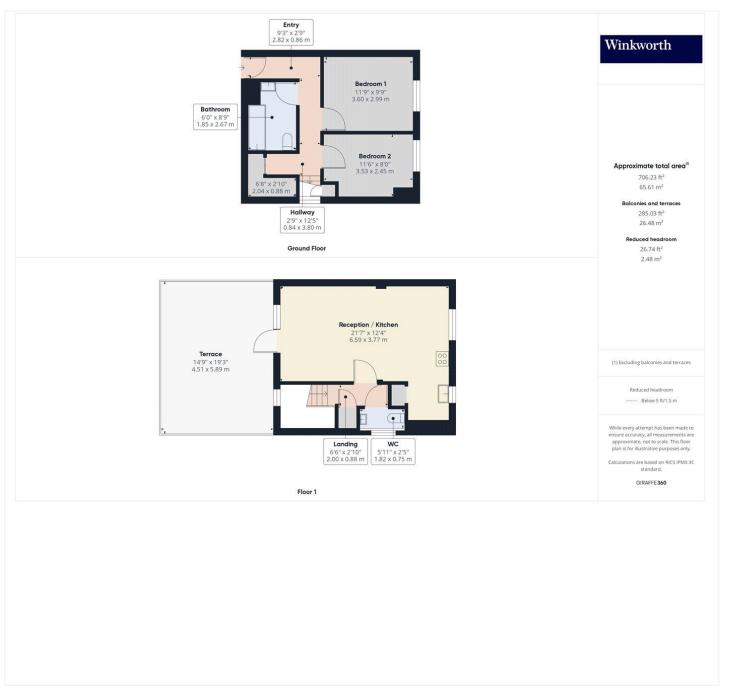

## **DESCRIPTION:**

This charming two-bedroom duplex apartment is ideally located just off Brent Street in a popular, purpose-built development. Spread over the first and second floors, the apartment offers a spacious reception room with access to a large private roof terrace, a fully fitted kitchen with a dining area, two double bedrooms a family bathroom, and guest W.C.

Perfect for those seeking space, style, and a prime location.

for every step...

for every step...

This floorplan is for illustration purposes only and is not to scale. The position and size of doors, windows, appliances and other features are approximate.