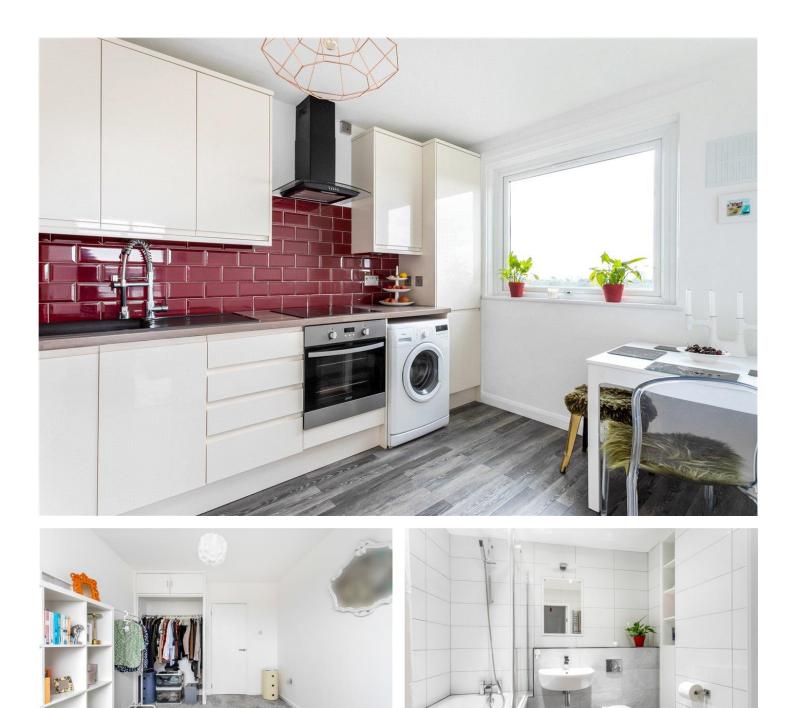

This delightful flat features two generously sized double bedrooms, perfect for creating your own personal haven or accommodating guests. A spacious entrance hallway and storage cupboard, maintaining a clutter-free living space, a newly renovated three-piece bathroom suite, exquisitely designed with modern fixtures and fittings, a newly fitted kitchen seamlessly connects to the living room, making it an excellent space for both preparing meals and entertaining guests. Stepping out from the living room you will also find a private balcony with breathtaking sunset views across London all year round. The property also benefits from a residents-only gym, laundry room and a private allocated, off street parking space.