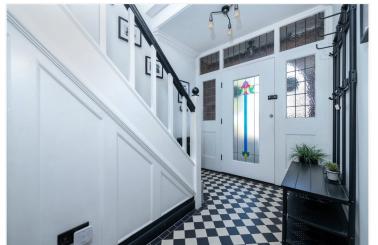

### **ACCOMMODATION**

Entrance Hall - With stairs leading to the first floor, tiled flooring, radiator and door leading to:

Downstairs Cloakroom - With low level wc, wash hand basin, tiled floor with electric underfloor heating and frosted window.