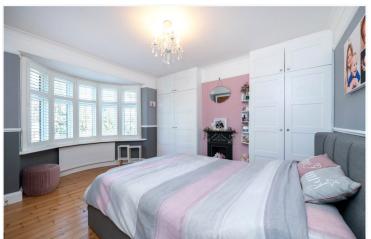

First Floor Landing - With stairs leading to the second floor, upvc double glazed window to the side and door leading to:

**Bedroom One** - 15'5" x 11'7" (4.7m x 3.53m) With upvc double glazed bay window with shutters to the front, fitted wardrobes, radiator, picture rail, coved ceiling, power points and door leading