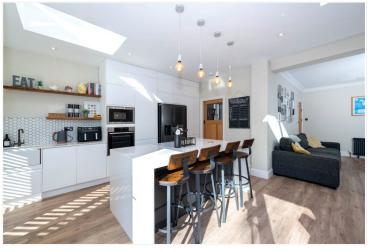

Family Room - 12'8" x 12'4" (3.86m x 3.76m) With LVT flooring, attractive feature fireplace, radiator, coved ceiling and open to:

**Kitchen/Dining Room** - 19'6" (5.94) x 19'4" (5.9) (narrowing to 12'6" (3.8)) A fantastic bright and open plan room with fitted units comprising, inset sink, excellent range of wall and base units complemented by Quartz worktops, centre island with breakfast bar, induction hob, Built in Neff oven and microwave, integrated dishwasher, space for American fridge freezer, LVT flooring, Bi-folding doors to the rear garden plus bay window with shutters to the rear and sliding door to: