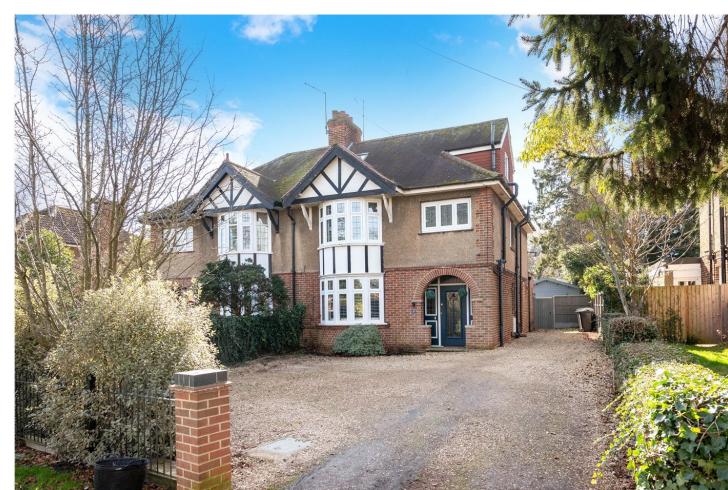

# 31 West Road, Bourne, Lincolnshire, PE10 9PS

## O.I.E.O £525,000 Freehold

This truly stunning completely renovated four bedroom semi-detached home originally built in the 1930s, is located in a highly sought-after road just a short walk from the town centre. The property seamlessly blends period charm with modern sophistication, offering a spacious and stylish living environment. The property is set over three floors offering excellent accommodation benefiting from, entrance hall with cloakroom off, lounge with bay window, stunning open plan kitchen/family room with quartz worktops plus utility room off. On the first floor the master bedroom benefits from an en-suite bathroom, two further bedrooms and a family shower room. On the second floor there is a further bedroom with en-suite. Outside there is a large South facing garden, providing plenty of space for outdoor activities, relaxation, and entertaining. A standout feature is the dedicated games room or home office, offering a versatile space to suit your needs, whether for work or leisure. Please call 01778 392807 for more information.