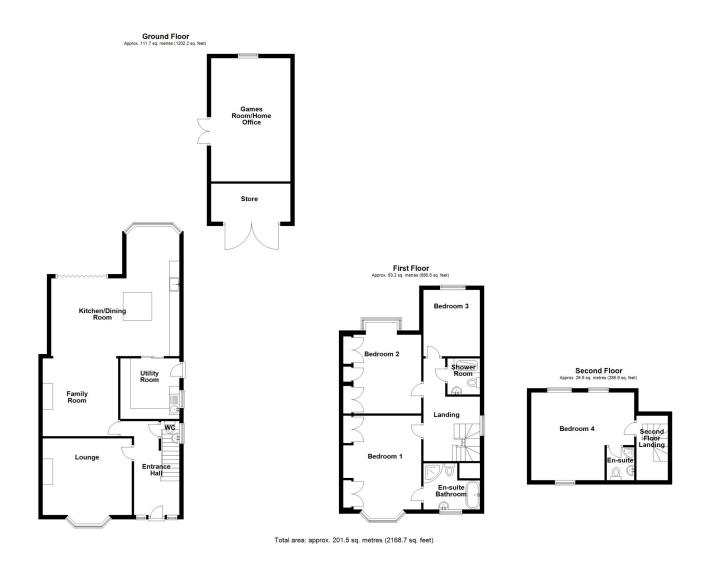

## O.I.E.O £525,000 Freehold

This truly stunning completely renovated four bedroom semi-detached home originally built in the 1930s, is located in a highly sought-after road just a short walk from the town centre. The property seamlessly blends period charm with modern sophistication, offering a spacious and stylish living environment. The property is set over three floors offering excellent accommodation benefiting from, entrance hall with cloakroom off, lounge with bay window, stunning open plan kitchen/family room with quartz worktops plus utility room off. On the first floor the master bedroom benefits from an en-suite bathroom, two further bedrooms and a family shower room. On the second floor there is a further bedroom with en-suite. Outside there is a large South facing garden, providing plenty of space for outdoor activities, relaxation, and entertaining. A standout feature is the dedicated games room or home office, offering a versatile space to suit your needs, whether for work or leisure. Please call 01778 392807 for more information.

# door to the side.

Utility Room - 9'7" x 9'2" (2.92m x 2.8m) With extensive range of fitted cupboards, single drainer sink, space and plumbing for washing machine and tumble dryer, LVT flooring and window and

First Floor Landing - With stairs leading to the second floor, upvc double glazed window to the side and door leading to:

**Bedroom One** - 15'5" x 11'7" (4.7m x 3.53m) With upvc double glazed bay window with shutters to the front, fitted wardrobes, radiator, picture rail, coved ceiling, power points and door leading

**En-Suite Bathroom** - With freestanding bath, separate shower cubicle, low level wc, wash hand basin, tiled flooring with electric underfloor heating, built in cupboard housing gas boiler and frosted

**Bedroom Two** - 12'8" x 11'7" (3.86m x 3.53m) With extensive range of fitted wardrobes, radiator, picture rail, coved ceiling, power points and upvc double glazed bay window to the rear.

**Bedroom Three** - 10'7" x 8'8" (3.23m x 2.64m) With upvc double glazed window to the rear, radiator, picture rail and power points.

**Shower Room** - With walk in shower cubicle, low level wc, wash hand basin, tiled walls and heated towel rail.

**Second Floor Landing** - With storage area and door leading to:

**Bedroom Four** - 14'6" x 14'4" (4.42m x 4.37m) With Velux windows to the front and rear, radiator, power points and door leading to:

**En-Suite Shower Room** - With corner shower cubicle, low level wc, wash hand basin, tiled walls, tiled flooring and heated towel rail.

**Outside** - To the front there is a generous gravelled driveway providing ample off road parking with access to the front door and side. The rear garden is a fanatic South facing garden with large patio area leading onto an established lawned garden ideal for outdoor activities, relaxation, and entertaining. There is a detached cabin (19'4" x 12'8") with power and light and a fully fitted kitchen plus further store (12'8" x 6'5")

### **ACCOMMODATION**

Entrance Hall - With stairs leading to the first floor, tiled flooring, radiator and door leading to:

Downstairs Cloakroom - With low level wc, wash hand basin, tiled floor with electric underfloor heating and frosted window.

Lounge - 14'3" x 12'3" (4.34m x 3.73m) With upvc double glazed window with shutters to the front, attractive feature fireplace, panelled walls, picture rail, LVT flooring, radiator, power points and coved ceiling.

Family Room - 12'8" x 12'4" (3.86m x 3.76m) With LVT flooring, attractive feature fireplace, radiator, coved ceiling and open to:

**Kitchen/Dining Room** - 19'6" (5.94) x 19'4" (5.9) (narrowing to 12'6" (3.8)) A fantastic bright and open plan room with fitted units comprising, inset sink, excellent range of wall and base units complemented by Quartz worktops, centre island with breakfast bar, induction hob, Built in Neff oven and microwave, integrated dishwasher, space for American fridge freezer, LVT flooring, Bi-folding doors to the rear garden plus bay window with shutters to the rear and sliding door to: