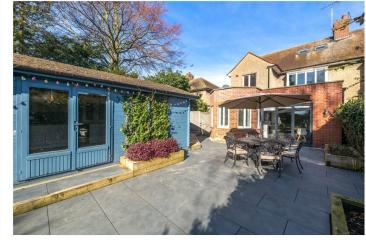

**En-Suite Shower Room** - With corner shower cubicle, low level wc, wash hand basin, tiled walls, tiled flooring and heated towel rail.

**Outside** - To the front there is a generous gravelled driveway providing ample off road parking with access to the front door and side. The rear garden is a fanatic South facing garden with large patio area leading onto an established lawned garden ideal for outdoor activities, relaxation, and entertaining. There is a detached cabin (19'4" x 12'8") with power and light and a fully fitted kitchen plus further store (12'8" x 6'5")