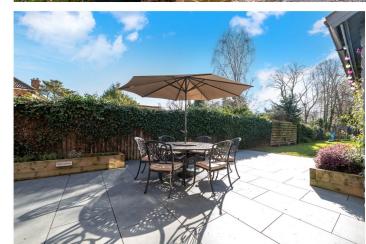

**En-Suite Shower Room** - With corner shower cubicle, low level wc, wash hand basin, tiled walls, tiled flooring and heated towel rail.

**Outside** - To the front there is a generous gravelled driveway providing ample off road parking with access to the front door and side. The rear garden is a fanatic South facing garden with large patio area leading onto an established lawned garden ideal for outdoor activities, relaxation, and entertaining. There is a detached cabin (19'4" x 12'8") with power and light and a fully fitted kitchen plus further store (12'8" x 6'5")