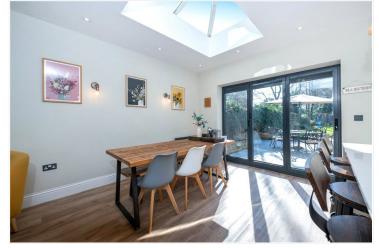

Family Room - 12'8" x 12'4" (3.86m x 3.76m) With LVT flooring, attractive feature fireplace, radiator, coved ceiling and open to:

**Kitchen/Dining Room** - 19'6" (5.94) x 19'4" (5.9) (narrowing to 12'6" (3.8)) A fantastic bright and open plan room with fitted units comprising, inset sink, excellent range of wall and base units complemented by Quartz worktops, centre island with breakfast bar, induction hob, Built in Neff oven and microwave, integrated dishwasher, space for American fridge freezer, LVT flooring, Bi-folding doors to the rear garden plus bay window with shutters to the rear and sliding door to: