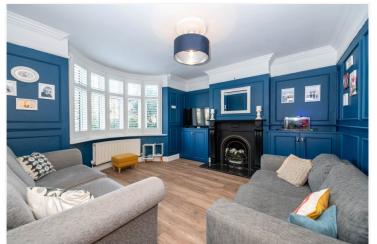

Lounge - 14'3" x 12'3" (4.34m x 3.73m) With upvc double glazed window with shutters to the front, attractive feature fireplace, panelled walls, picture rail, LVT flooring, radiator, power points and coved ceiling.