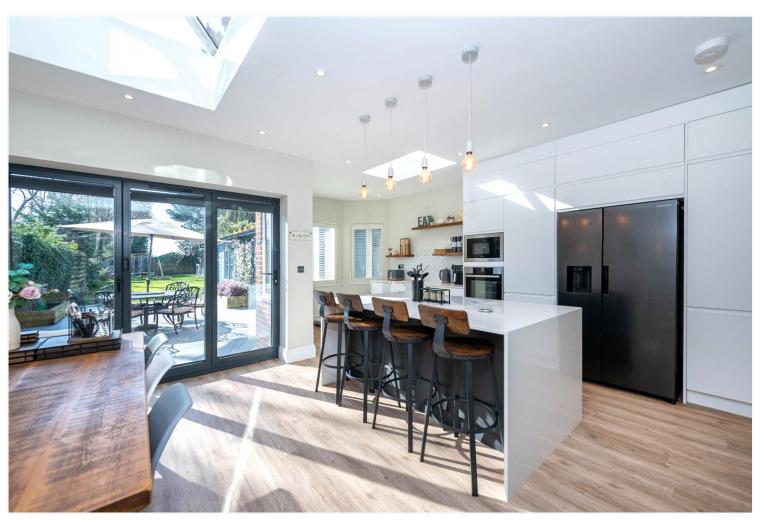

Family Room - 12'8" x 12'4" (3.86m x 3.76m) With LVT flooring, attractive feature fireplace, radiator, coved ceiling and open to:

**Kitchen/Dining Room** - 19'6" (5.94) x 19'4" (5.9) (narrowing to 12'6" (3.8)) A fantastic bright and open plan room with fitted units comprising, inset sink, excellent range of wall and base units complemented by Quartz worktops, centre island with breakfast bar, induction hob, Built in Neff oven and microwave, integrated dishwasher, space for American fridge freezer, LVT flooring, Bi-folding doors to the rear garden plus bay window with shutters to the rear and sliding door to: