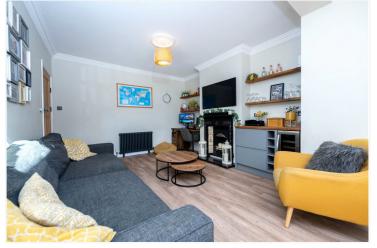

Family Room - 12'8" x 12'4" (3.86m x 3.76m) With LVT flooring, attractive feature fireplace, radiator, coved ceiling and open to:

**Kitchen/Dining Room** - 19'6" (5.94) x 19'4" (5.9) (narrowing to 12'6" (3.8)) A fantastic bright and open plan room with fitted units comprising, inset sink, excellent range of wall and base units complemented by Quartz worktops, centre island with breakfast bar, induction hob, Built in Neff oven and microwave, integrated dishwasher, space for American fridge freezer, LVT flooring, Bi-folding doors to the rear garden plus bay window with shutters to the rear and sliding door to: