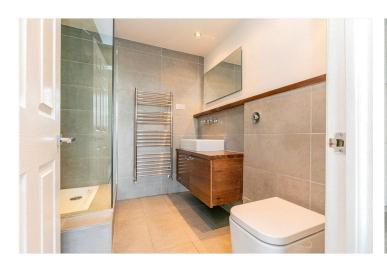

## **DESCRIPTION:**

An absolutely stunning and very smart one bedroom apartment, flooded with natural light and boasting elegant period features such as the original fireplace, wooden floors, sash windows and high ceilings. The separate kitchen is smartly fitted and very spacious; the large double bedroom offers an entire wall of built-in storage space and refurbished ensuite bathroom (separate WC for guests located in hallway). The flat has a wonderful view of the beautiful communal gardens over which it looks and also has access to (fees may apply).