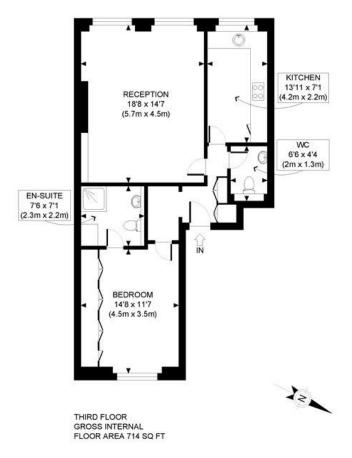

APPROX. GROSS INTERNAL FLOOR AREA: 714 SQ FT/ 66 SQM

## Winkworth

This plan is for illustrative purposes only and should be used as such by any prospective client.

Whilst every attempt has been made to ensure the accuracy of the Floor Plan contained here, measurements of the doors, windows, rooms and any other items are approximate and no responsibility is taken for any errors, omissions, or misstatement.

## PROPERTY PHOT PLANS

This floorplan is for illustration purposes only and is not to scale. The position and size of doors, windows, appliances and other features are approximate.

Notting Hill Sales | 0207 727 3227 | nottinghill@winkworth.co.uk