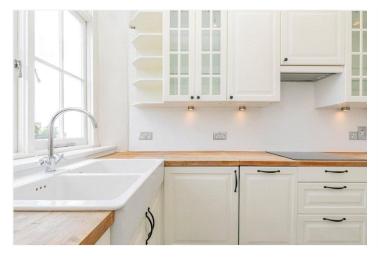

## **DESCRIPTION:**

An absolutely stunning and very smart one bedroom apartment, flooded with natural light and boasting elegant period features such as the original fireplace, wooden floors, sash windows and high ceilings. The separate kitchen is smartly fitted and very spacious; the large double bedroom offers an entire wall of built-in storage space and refurbished ensuite bathroom (separate WC for guests located in hallway). The flat has a wonderful view of the beautiful communal gardens over which it looks and also has access to (fees may apply).