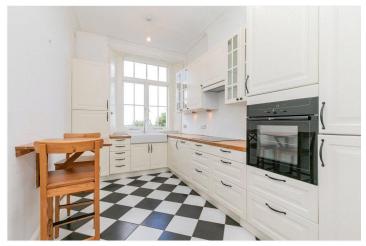

## **DESCRIPTION:**

An absolutely stunning and very smart one bedroom apartment, flooded with natural light and boasting elegant period features such as the original fireplace, wooden floors, sash windows and high ceilings. The separate kitchen is smartly fitted and very spacious; the large double bedroom offers an entire wall of built-in storage space and refurbished ensuite bathroom (separate WC for guests located in hallway). The flat has a wonderful view of the beautiful communal gardens over which it looks and also has access to (fees may apply).