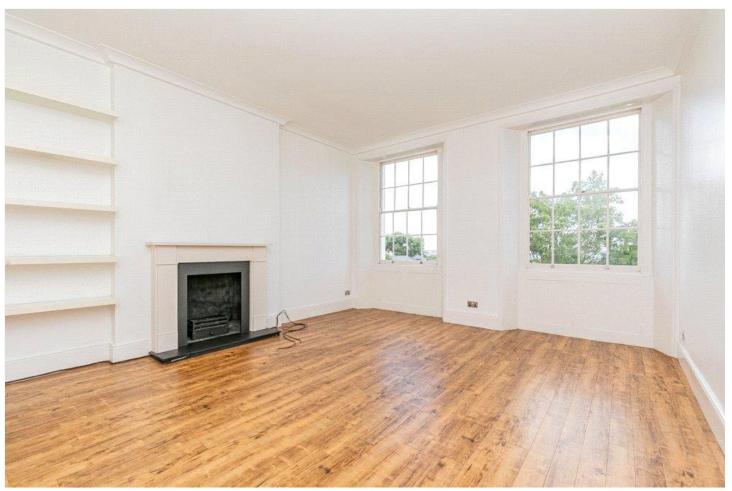

## **DESCRIPTION:**

An absolutely stunning and very smart one bedroom apartment, flooded with natural light and boasting elegant period features such as the original fireplace, wooden floors, sash windows and high ceilings. The separate kitchen is smartly fitted and very spacious; the large double bedroom offers an entire wall of built-in storage space and refurbished ensuite bathroom (separate WC for guests located in hallway). The flat has a wonderful view of the beautiful communal gardens over which it looks and also has access to (fees may apply).