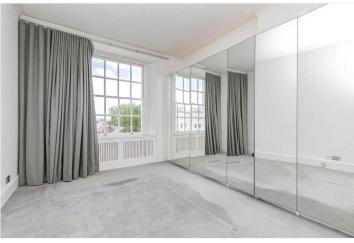

## **DESCRIPTION:**

An absolutely stunning and very smart one bedroom apartment, flooded with natural light and boasting elegant period features such as the original fireplace, wooden floors, sash windows and high ceilings. The separate kitchen is smartly fitted and very spacious; the large double bedroom offers an entire wall of built-in storage space and refurbished ensuite bathroom (separate WC for guests located in hallway). The flat has a wonderful view of the beautiful communal gardens over which it looks and also has access to (fees may apply).