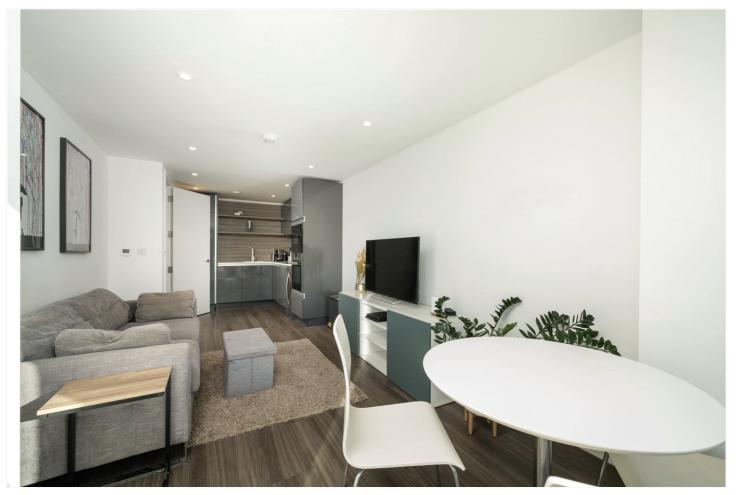

## **DESCRIPTION:**

An outstanding high specification new build apartment located on the first floor of this new and much sort after development in the heart of Wandsworth. The property has been finished to an extremely high standard and consists of a double bedroom leading to a private balcony and a good-sized open plan living room living room and kitchen.

Other benefits include under floor heating, plenty of built in storage and optional furnishings. The property will ideally suit either a single occupant or professional couple seeking a new home. The property is located in a prime development which is within walking distance of popular local amenities and British Rail links.

## **ACCOMMODATION**

Long Let, 1 Bedroom, 1 Reception Room, 1 Bathroom, Flat/Apartment, First Floor, Upper Floor with Lift, Balcony, Modern, Town/City, Part Furnished, 495 Approx Sq Ft