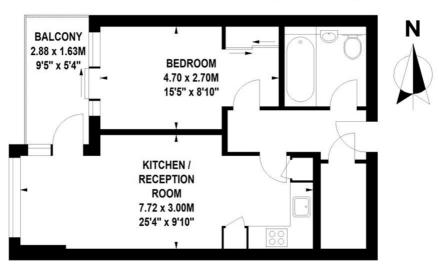

## Lux Apartments, Broomhill Road, Wandsworth, SW18

Approximate Gross Internal Area 46 sq.m / 495 sq. ft

## First Floor

Floor Plan produced by Mays Floorplans©
Illustration for identification purposes only, not to scale
All measurements are maximum, and include wardrobes and window bays where applicable

This floorplan is for illustration purposes only and is not to scale. The position and size of doors, windows, appliances and other features are approximate.