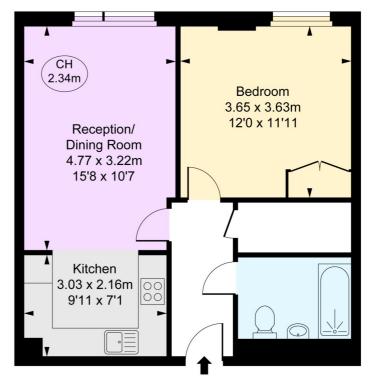

## Barrington Court, Wilton Road, SW1V Approximate Gross Internal Area 47.98 sq m / 516 sq ft

(CH = Ceiling Heights)

Tenth Floor