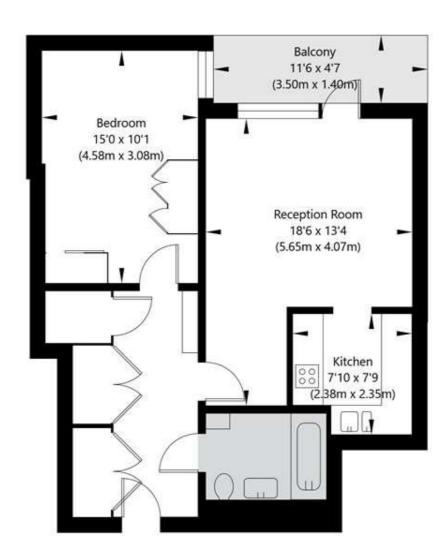

## Kilburn Park Road, London, NW6 5DF

Second Floor GROSS INTERNAL FLOOR AREA APPROX. 56.25 SQ M / 606 SQ FT

APPROXIMATE GROSS INTERNAL FLOOR AREA 56.25 SQ M / 606 SQ FT
THIS FLOOR PLAN IS FOR ILLUSTRATIVE PURPOSES ONLY AND
SHOULD BE USED FOR THIS PURPOSE BY PROSPECTIVE APPLICANTS AS ITS NOT TO SCALE.