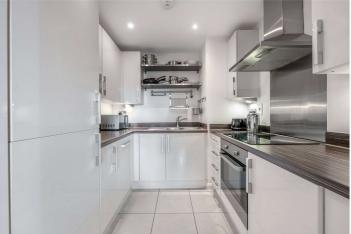

## HOLLISTER HOUSE, MAIDA VALE, LONDON, NW6 £485,000 LEASEHOLD

An immaculately presented and contemporary large (Approx. 606 sqft) one bedroom apartment located within a popular modern development.

The apartment is located on the second floor of this attractive purpose-built block with well-proportioned accommodation, including a large entrance hall with deep storage cupboards, a large reception room with doors opening to a balcony, a fully fitted kitchen, a large principal bedroom with fitted wardrobes and a fully fitted bathroom suite.

Primary Double Bedroom | Family Bathroom | Fitted Kitchen | Reception Room | Balcony | Lift | Leasehold

Winkworth

for every step...