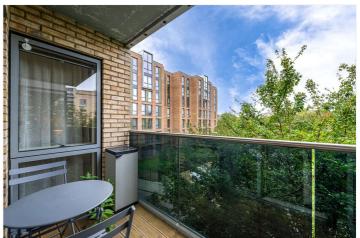

## HOLLISTER HOUSE, MAIDA VALE, LONDON, NW6 £485,000 LEASEHOLD

An immaculately presented and contemporary large (Approx. 606 sqft) one bedroom apartment located within a popular modern development.

The apartment is located on the second floor of this attractive purpose-built block with well-proportioned accommodation, including a large entrance hall with deep storage cupboards, a large reception room with doors opening to a balcony, a fully fitted kitchen, a large principal bedroom with fitted wardrobes and a fully fitted bathroom suite.

Primary Double Bedroom | Family Bathroom | Fitted Kitchen | Reception Room | Balcony | Lift | Leasehold

Winkworth

for every step...