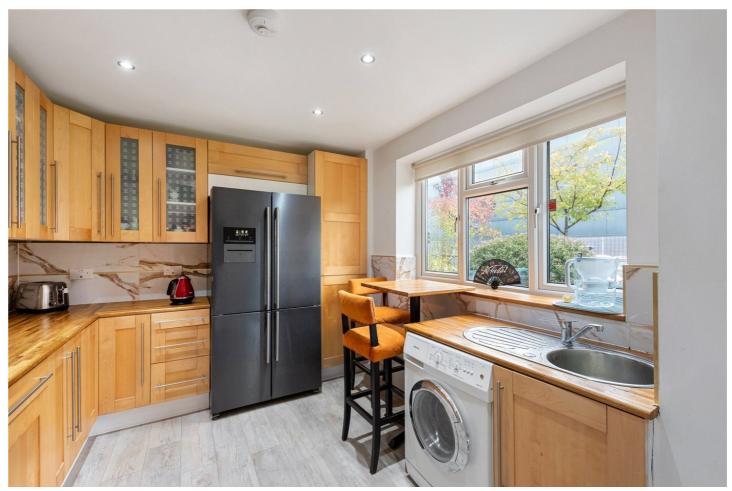

## **DESCRIPTION:**

A larger than average three-bedroom maisonette offers bright and well-proportioned rooms which are arranged over two floors giving you a floor space of approx. 913 sq. ft.

This homely split-level apartment offers three large sized bedrooms, and a separate kitchen & reception room. The property is set back from the main road, and offers wonderfully bright south facing windows to the rear of the property, overlooking the communal garden. Outside, you have sole access to both a private front garden and South East facing rear garden. The first floor, has a family bathroom with separate W.C, and three double bedrooms, all benefitting with plentiful space for storage.