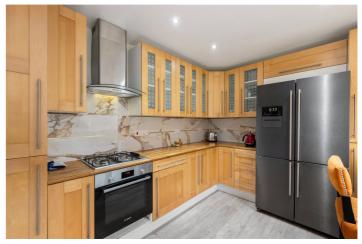

## **DESCRIPTION:**

A larger than average three-bedroom maisonette offers bright and well-proportioned rooms which are arranged over two floors giving you a floor space of approx. 913 sq. ft.

This homely split-level apartment offers three large sized bedrooms, and a separate kitchen & reception room. The property is set back from the main road, and offers wonderfully bright south facing windows to the rear of the property, overlooking the communal garden. Outside, you have sole access to both a private front garden and South East facing rear garden. The first floor, has a family bathroom with separate W.C, and three double bedrooms, all benefitting with plentiful space for storage.