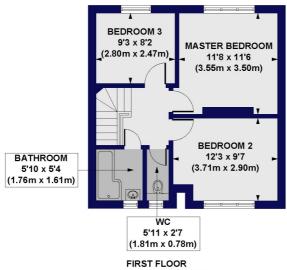

## Devonshire Hall, Frampton Park Road, E9 Approx. Gross Internal Floor Area 913 sq. ft / 84.83 sq. m

FIRST FLOOR GROSS INTERNAL FLOOR AREA 453 SQ FT

All measurements of walls, doors, windows, fittings and appliances, including their size and location, are shown as standard sizes and do not constitute any warranty or representation by the seller, their agent or CP Creative. Any intending purchaser must satisfy himself by inspection or otherwise as to the correctness of the information contained in these plans. This plan is for illustrative purposes only and should be used as such by any prospective purchasers.

Winkworth

This floorplan is for illustration purposes only and is not to scale. The position and size of doors, windows, appliances and other features are approximate.

Hackney | 020 8986 4216 | hackney@winkworth.co.uk