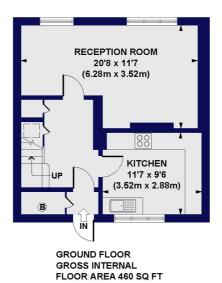

## Devonshire Hall, Frampton Park Road, E9 Approx. Gross Internal Floor Area 913 sq. ft / 84.83 sq. m

FIRST FLOOR GROSS INTERNAL FLOOR AREA 453 SQ FT

All measurements of walls, doors, windows, fittings and appliances, including their size and location, are shown as standard sizes and do not constitute any warranty or representation by the seller, their agent or CP Creative. Any intending purchaser must satisfy himself by inspection or otherwise as to the correctness of the information contained in these plans. This plan is for illustrative purposes only and should be used as such by any prospective purchasers.