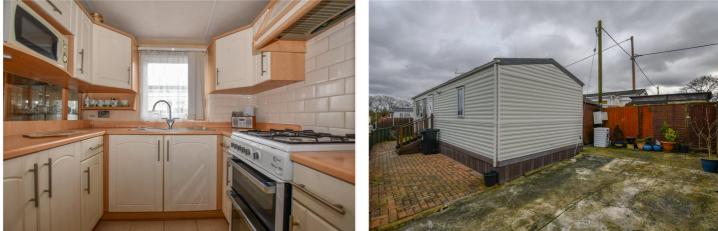

Upon entering the property, you make your way into the open plan kitchen living room where the kitchen provides plenty of cupboard and work top space as well as space for free standing appliances. The living space has multiple windows including a lovely bay window overlooking open green areas, which gives the property a light and airy feel. There are also two bedrooms with built in wardrobes/cupboards and a shower room, which complete the accommodation.

The home sits on a wonderful plot over looking the green with enough parking for one car and has a good sized garden space with a lawned area, shed and seating area.

Please note there is a charge of approximately £182 mth for ground rent which includes water bills.