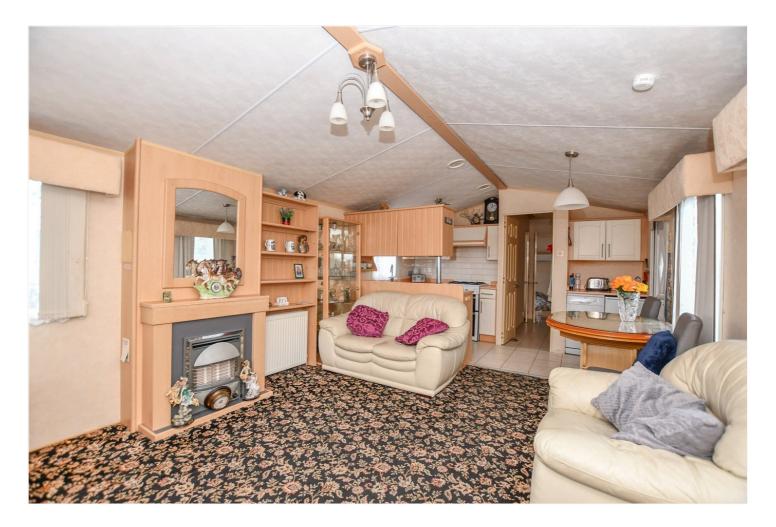

Upon entering the property, you make your way into the open plan kitchen living room where the kitchen provides plenty of cupboard and work top space as well as space for free standing appliances. The living space has multiple windows including a lovely bay window overlooking open green areas, which gives the property a light and airy feel. There are also two bedrooms with built in wardrobes/cupboards and a shower room, which complete the accommodation.