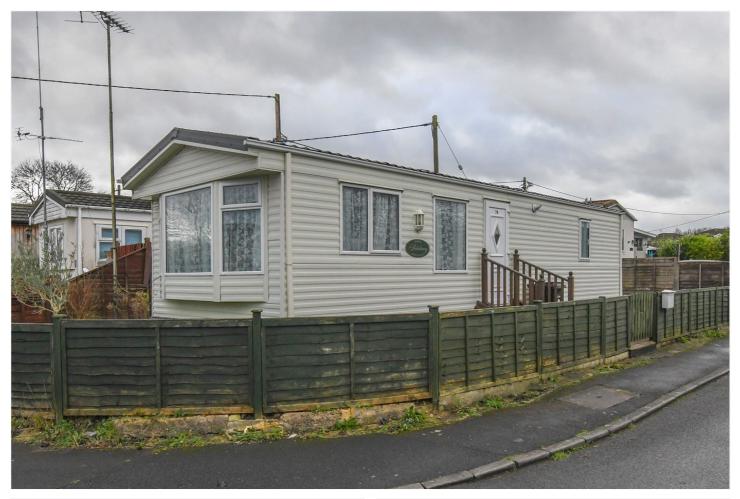

70 GROVELANDS PARK, WINNERSH, WOKINGHAM, BERKSHIRE, RG41 5LE **£155,000 to be advised** 

SITUATED ON THE PET AND FAMILY FRIENDLY GROVELANDS PARK DEVELOPMENT, THIS IMMACULATELY PRESENTED 2 BEDROOM PARK WAS CONSTRUCTED IN 2009 AND WAS ADDED TO THE SITE BY THE CURRENT OWNER.

## **DESCRIPTION:**

Situated on the pet and family friendly Grovelands Park development, this immaculately presented 2 bedroom park was constructed in 2009 and was added to the site by the current owner.

The home sits on a wonderful plot over looking the green with enough parking for one car and has a good sized garden space with a lawned area, shed and seating area.

Please note there is a charge of approximately £182 mth for ground rent which includes water bills.