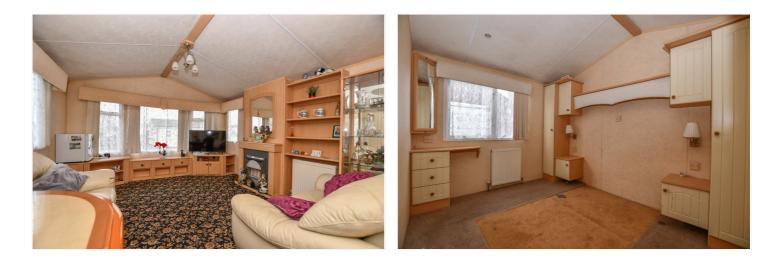

Upon entering the property, you make your way into the open plan kitchen living room where the kitchen provides plenty of cupboard and work top space as well as space for free standing appliances. The living space has multiple windows including a lovely bay window overlooking open green areas, which gives the property a light and airy feel. There are also two bedrooms with built in wardrobes/cupboards and a shower room, which complete the accommodation.