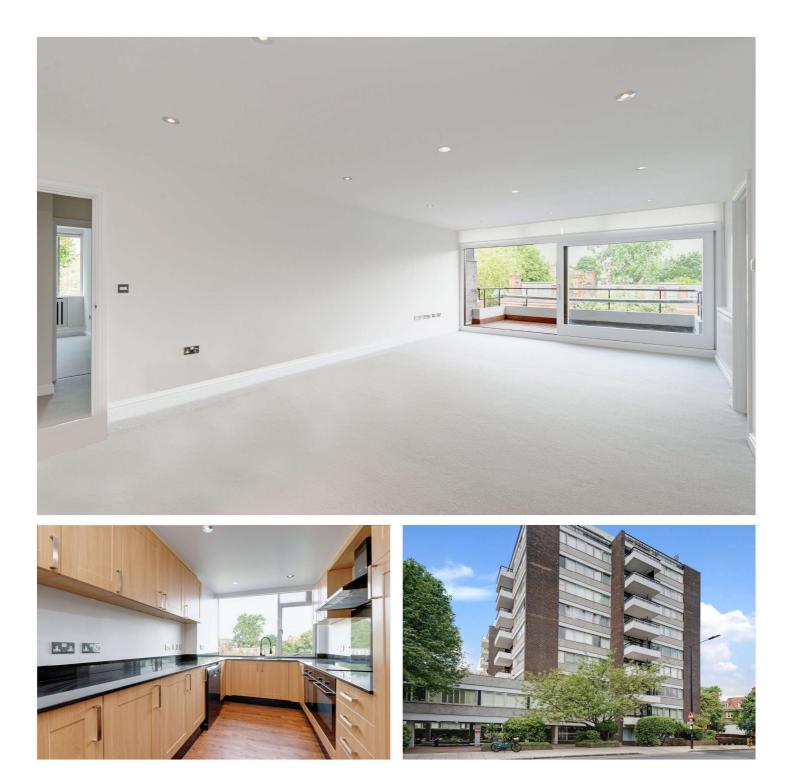

## LONDON HOUSE, ST JOHN'S WOOD, LONDON, NW8 £1,450 PER WEEK UNFURNISHED

An immaculate third floor apartment benefitting from a wonderful terrace and underground parking in this well renowned ported building well situated for Regents Park, Primrose Hill and the boutiques and cafes of St John's Wood. The apartment has been newly carpeted throughout and offers bright and stylish family living.

Principal Bedroom with En-Suite Bathroom | Two Further Bedrooms | Bathroom | Guest WC | Reception Room | Kitchen | Terrace | Underground Parking | Porterage