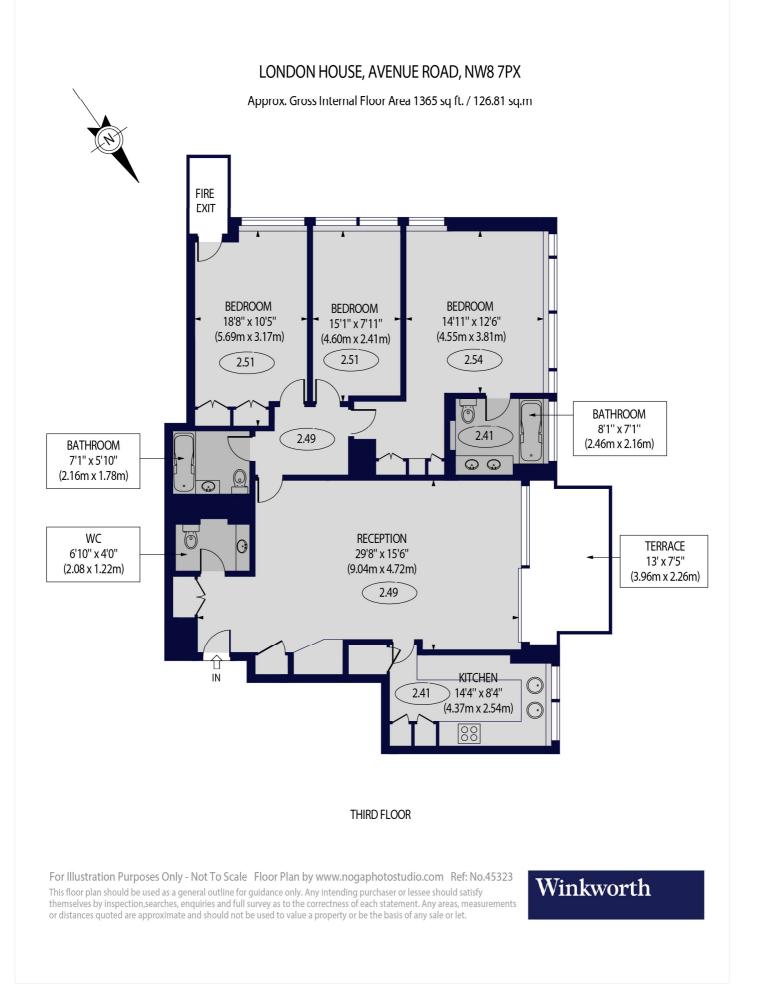

## LONDON HOUSE, ST JOHN'S WOOD, LONDON, NW8 £1,450 PER WEEK UNFURNISHED

An immaculate third floor apartment benefitting from a wonderful terrace and underground parking in this well renowned ported building well situated for Regents Park, Primrose Hill and the boutiques and cafes of St John's Wood. The apartment has been newly carpeted throughout and offers bright and stylish family living.

Principal Bedroom with En-Suite Bathroom | Two Further Bedrooms | Bathroom | Guest WC | Reception Room | Kitchen | Terrace | Underground Parking | Porterage