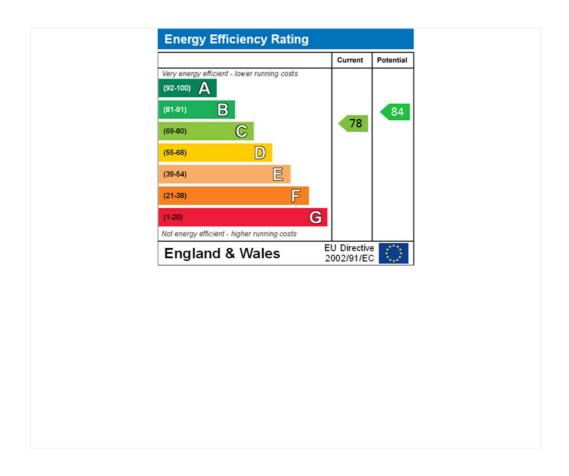

Tenancy Deposit: £8,100.00

Holding Deposit: 1 weeks rent where the rent is up to £100,000 per annum, 2 weeks rent where the rent is over £100,000 per annum

Council Tax Band: G

Where no figures are shown, we have been unable to ascertain the information. All figures that are shown were correct at the time of printing.