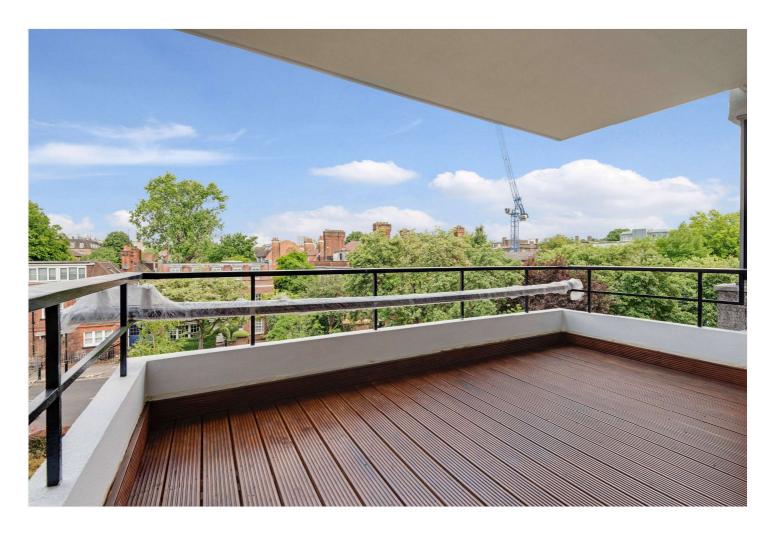

## LONDON HOUSE, ST JOHN'S WOOD, LONDON, NW8 **£1,350 PER WEEK UNFURNISHED**

An immaculate third floor apartment benefitting from a wonderful terrace and underground parking in this well renowned ported building well situated for Regents Park, Primrose Hill and the boutiques and cafes of St John's Wood. The apartment has been newly carpeted throughout and offers bright and stylish family living.

Principal Bedroom with En-Suite Bathroom | Two Further Bedrooms | Bathroom | Guest WC | Reception Room | Kitchen | Terrace | Underground Parking | Porterage

for every step...