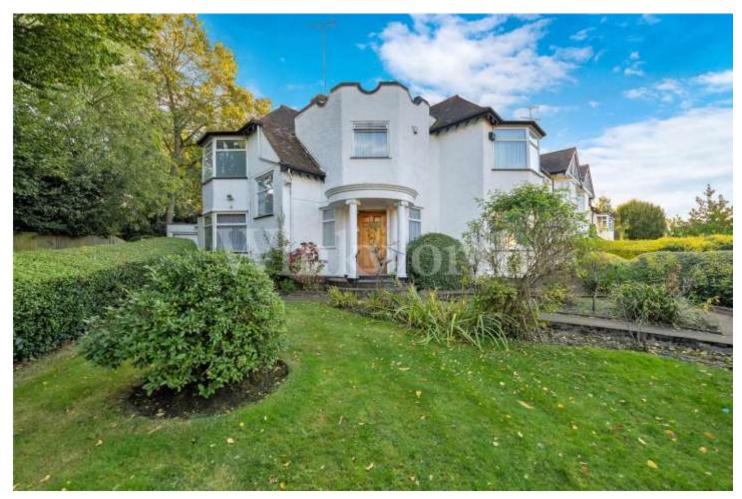

MIDDLETON ROAD, NW11 **£2,000,000 FREEHOLD** 

## A WIDE FRONTED DETACHED FAMILY HOME REQUIRING UPDATING

4 Bedrooms/ 2 Bathrooms/ Garage & Parking for Min 3 Cars/ Wide Frontage/ Fantastic Location/ Chain Free/ EPC Rating: TBC/ Council Tax Band: H

## **DESCRIPTION:**

We are delighted to offer this fantastic 4 bedroom, wide fronted, detached house, located both adjacent to Hampstead Garden Suburb and Central Golders Green. Middleton Road is situated off the Finchley Road within 1/4 mile of Golders Green station, yet is also within the approximate boundary of the Suburb. The house is not within the Suburb from a restrictive planning perspective, and it has had previous extensions to the rear.

Unusually set behind a very wide front garden the house sits on a triangular plot with a long driveway to the side and a garage at the rear. Whilst the current rear garden is small by creating a carriage driveway to the front and enhancing this as a parking area, then much of the side and garage area could be incorporated to form a better rear outside space.