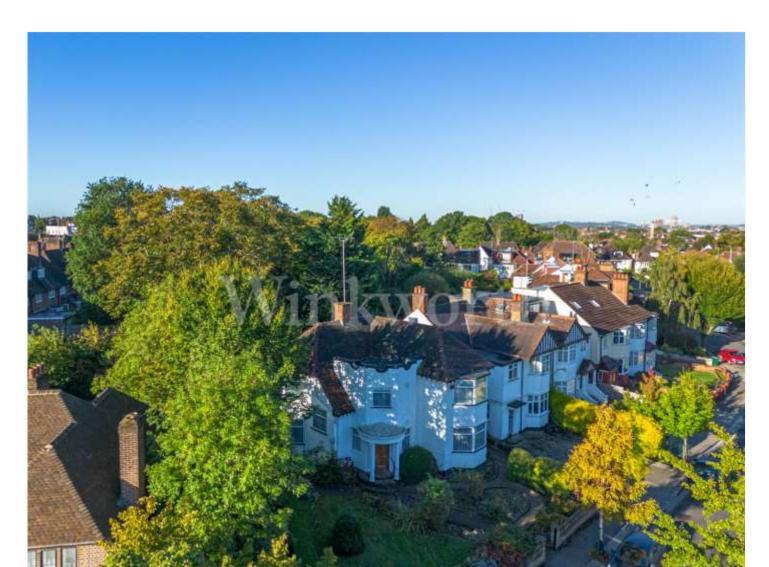

## **DESCRIPTION:**

We are delighted to offer this fantastic 4 bedroom, wide fronted, detached house, located both adjacent to Hampstead Garden Suburb and Central Golders Green. Middleton Road is situated off the Finchley Road within 1/4 mile of Golders Green station, yet is also within the approximate boundary of the Suburb. The house is not within the Suburb from a restrictive planning perspective, and it has had previous extensions to the rear.

Unusually set behind a very wide front garden the house sits on a triangular plot with a long driveway to the side and a garage at the rear. Whilst the current rear garden is small by creating a carriage driveway to the front and enhancing this as a parking area, then much of the side and garage area could be incorporated to form a better rear outside space.