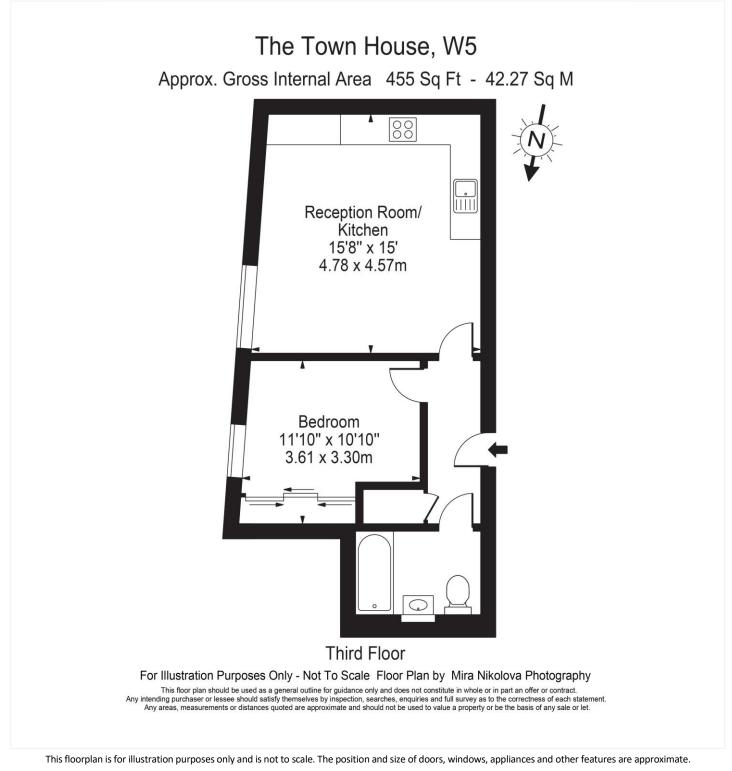

#### **DESCRIPTION:**

Located on the third floor of a modern, well-maintained block, this charming one-bedroom flat offers over 450 square feet of comfortable living space. The property features an open-plan kitchen and reception area, providing a versatile space for both dining and relaxation. The modestly sized bathroom is well-appointed, complementing the overall sleek and contemporary feel of the flat. Further benefits include a lockable storage cage and bicycle storage in the cellar.