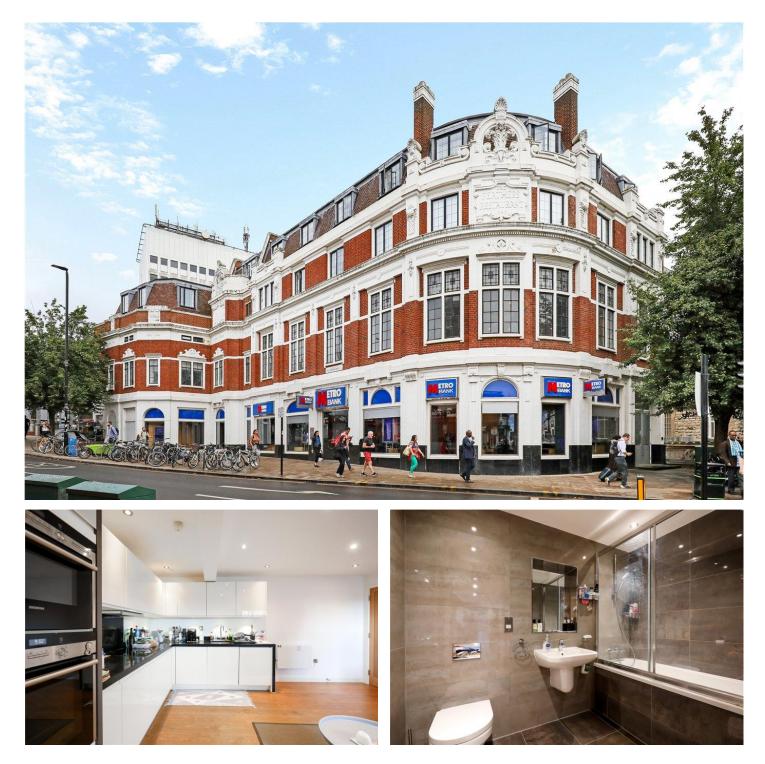

# THE TOWN HOUSE, THE BROADWAY, LONDON, W5 **£349,950** LEASEHOLD

Lease: 250 Years from 2013 (Approx. 238 Years Remaining) Ground rent: £225 Per Annum Service Charge: £3,000 Per Annum (Information Supplied by vendor)

#### **DESCRIPTION:**

Located on the third floor of a modern, well-maintained block, this charming one-bedroom flat offers over 450 square feet of comfortable living space. The property features an open-plan kitchen and reception area, providing a versatile space for both dining and relaxation. The modestly sized bathroom is well-appointed, complementing the overall sleek and contemporary feel of the flat. Further benefits include a lockable storage cage and bicycle storage in the cellar.

One of the standout features of this property is its prime location, just steps away from Ealing Broadway Tube Station, offering unparalleled convenience for commuters. With shops, cafes, and local amenities all within easy reach, this flat is perfect for those seeking a modern, urban lifestyle.