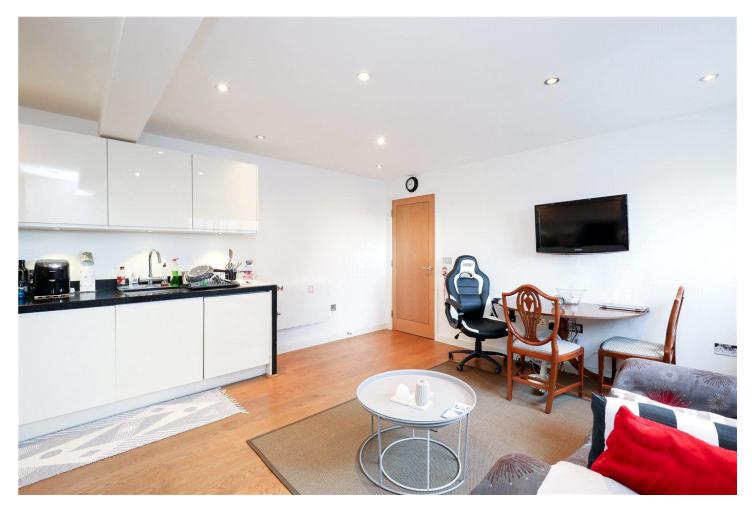

#### **DESCRIPTION:**

Located on the third floor of a modern, well-maintained block, this charming one-bedroom flat offers over 450 square feet of comfortable living space. The property features an open-plan kitchen and reception area, providing a versatile space for both dining and relaxation. The modestly sized bathroom is well-appointed, complementing the overall sleek and contemporary feel of the flat. Further benefits include a lockable storage cage and bicycle storage in the cellar.