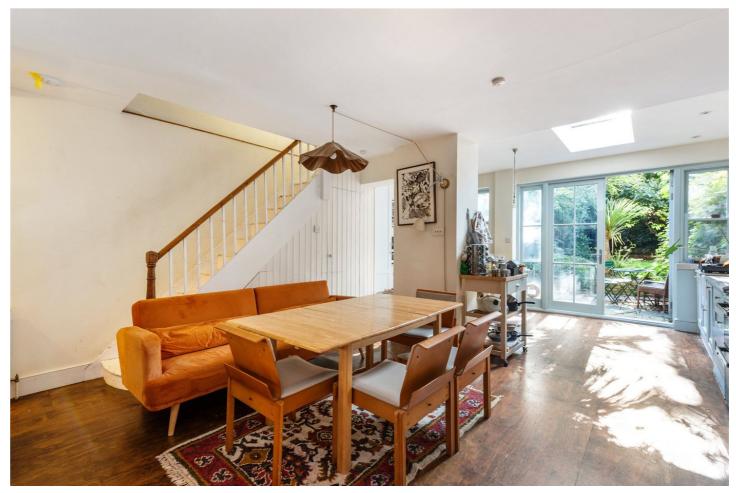

## **DESCRIPTION:**

A charming 4-bedroom freehold house situated on the desirable Lockhurst Street in E5. Spanning an impressive 1,697sqft, this spacious residence is arranged over four levels: lower ground floor, ground floor, first floor, and second floor.

This home could make a great option for families looking for a new place to call home or for those interested in a property with potential in a vibrant neighbourhood. The layout includes a welcoming kitchen and dining space, perfect for family meals, while the four bedrooms offer ample room and versatility. Well-appointed bathrooms provide convenience for everyday living.