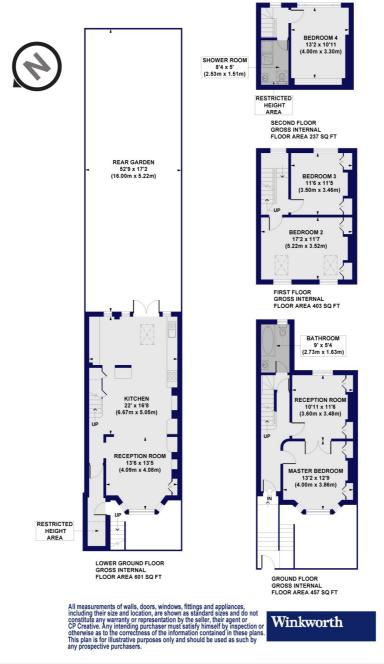

## Lockhurst Street, E5

Approx. Gross Internal Floor Area 1697 sq. ft / 157.66 sq. m (Including Restricted Height Area & Eaves) Approx. Gross Internal Floor Area 1672 sq. ft / 155.31 sq. m (Excluding Restricted Height Area & Eaves)

This floorplan is for illustration purposes only and is not to scale. The position and size of doors, windows, appliances and other features are approximate.

Hackney | 020 8986 4216 | hackney@winkworth.co.uk