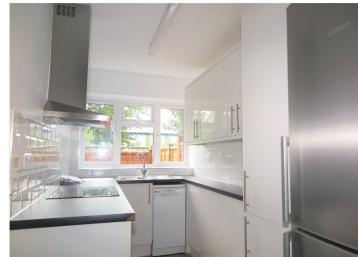

#### **DESCRIPTION**

The property has recently undergone a program of refurbishments (2021), with it being completely redecorated, new kitchen, new floor coverings throughout, new gas central heating system with underfloor heating, rewired with all new electrical fitments, new bathroom with separate shower and new windows and doors.