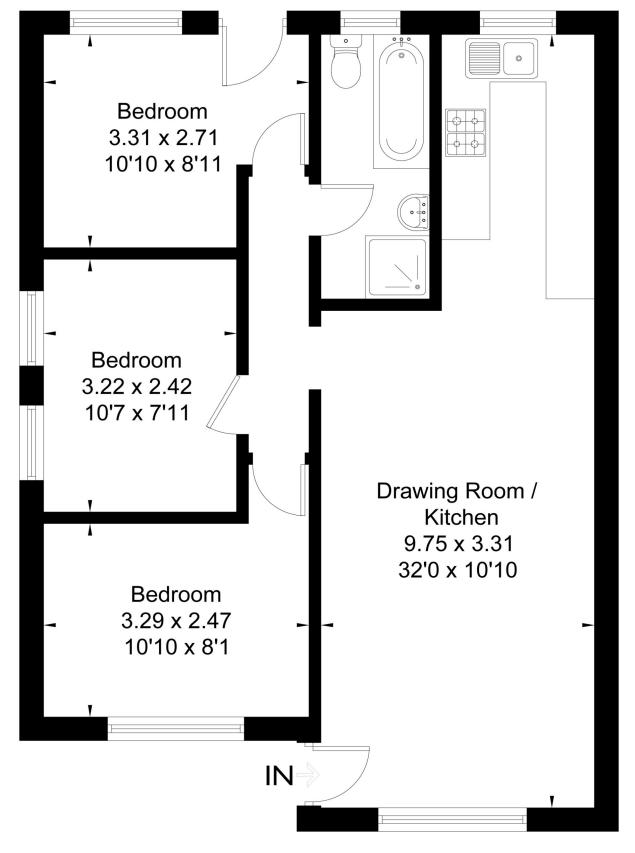

## **ACCOMMODATION**

3 Bedroom (Beds and cupboards provided in each bedroom)

Kitchen/Living Room

Shower Room and WC

Garden and Garage

Located within 1 mile walk from the University of Creative

Ideal for a group of three UCA students to rent as a whole.