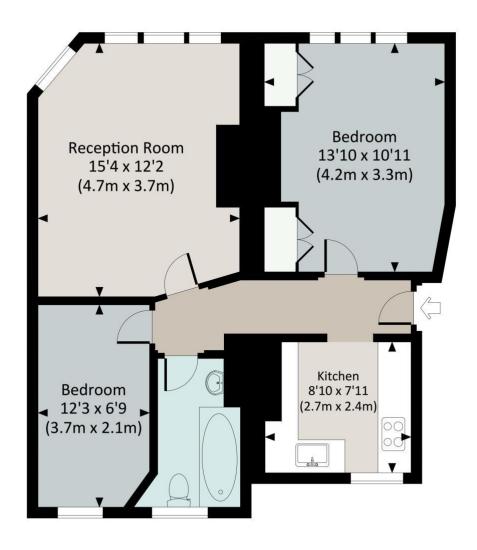

## LEDBURY ROAD, W11

Approx. gross internal area 635 Sq.Ft. / 59.0 Sq.M.

**GROUND FLOOR** 

All measurements have been made in accordance with RICS Code of Measuring Practice which are approximate only and only for illustrative purposes. For the avoidance of doubt, Dowling Jones Design shall

This floorplan is for illustration purposes only and is not to scale. The position and size of doors, windows, appliances and other features are approximate.

Tenure: Share of Freehold

Term: 999 year and 7 months