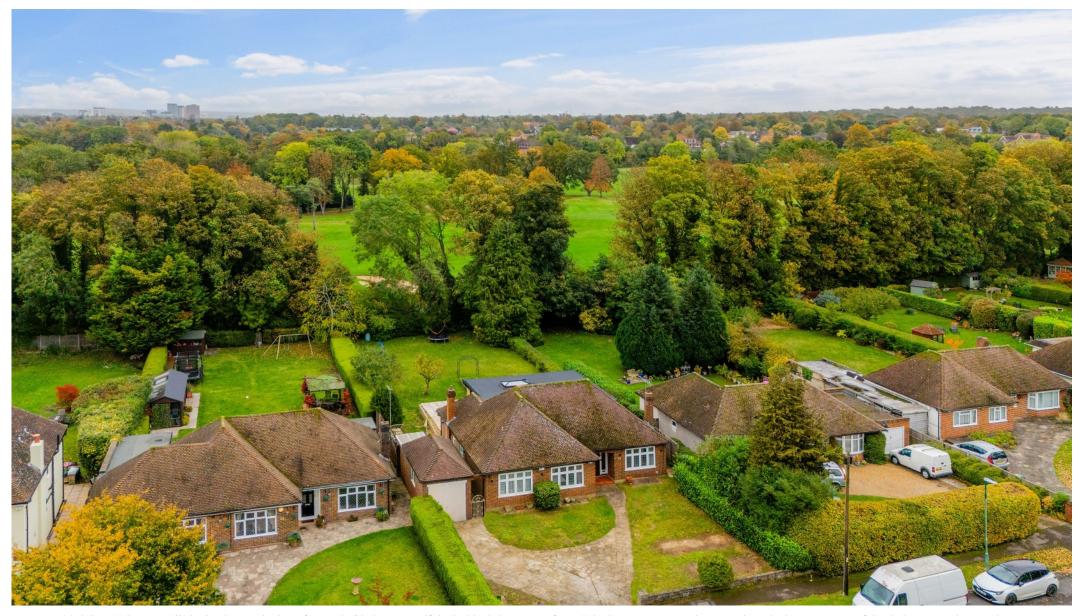

# THIS FIVE BEDROOM DETACHED BUNGALOW SITS ON A PLOT OF 0.25 OF AN ACRE BACKING ONTO CUDDINGTON GOLF COURSE

Conveniently located just over 1 mile from Banstead Village with its comprehensive range of restaurants and shops, including Waitrose and Marks and Spencer's Simply Food. Banstead and Ewell East Stations are close by, and the A217 giving access to the M25 (Jct.8) which is approximately 5 miles away. The larger town centres of Sutton and Epsom are nearby. There are a wide selection of sporting facilities and golf clubs in the vicinity, including both Cuddington and Banstead Downs, together with a number of reputable schools for all age groups.

Outside to the front, the generous driveway provides access to the garage, off street parking for several cars, and lends itself to creating an in & out carriage driveway, The attractive rear garden has a raised patio, a large lawned area framed with mature hedge borders, and the end of the garden backs onto the fairways of Cuddington Golf Course.