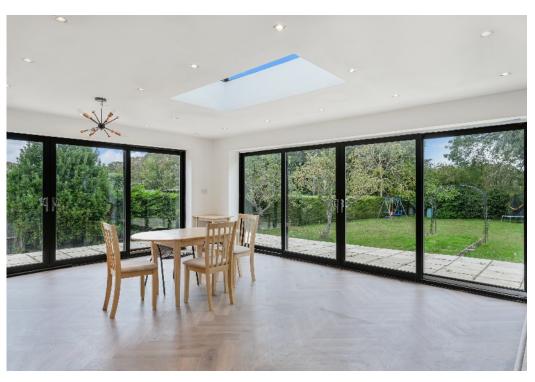

# GILHAMS AVENUE BANSTEAD, SURREY, SM7

This lovely five bedroom property has recently been extended and modernised throughout.

The property has a fabulous open plan kitchen/living area with large sliding patio doors, which provide a bright open feel overlooking the rear garden, with views across the golf course beyond. This is the main living area of the house, and offers great versatility with space for comfy sofas, a dining area, and a modern contemporary kitchen with an island/breakfast bar, white gloss finished units, and new integrated appliances.

Outside to the front, the generous driveway provides access to the garage, off street parking for several cars, and lends itself to creating an in & out carriage driveway, The attractive rear garden has a raised patio, a large lawned area framed with mature hedge borders, and the end of the garden backs onto the fairways of Cuddington Golf Course.