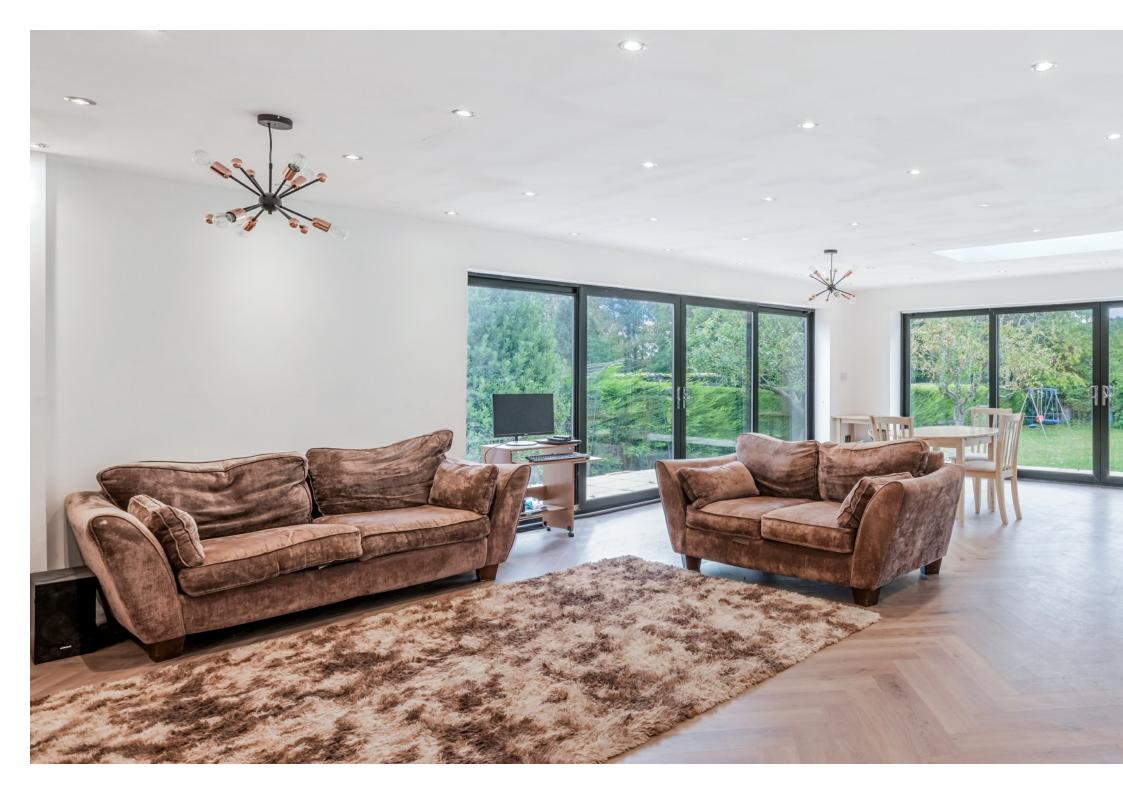

# GILHAMS AVENUE BANSTEAD, SURREY, SM7

This lovely five bedroom property has recently been extended and modernised throughout.

The property has a fabulous open plan kitchen/living area with large sliding patio doors, which provide a bright open feel overlooking the rear garden, with views across the golf course beyond. This is the main living area of the house, and offers great versatility with space for comfy sofas, a dining area, and a modern contemporary kitchen with an island/breakfast bar, white gloss finished units, and new integrated appliances.