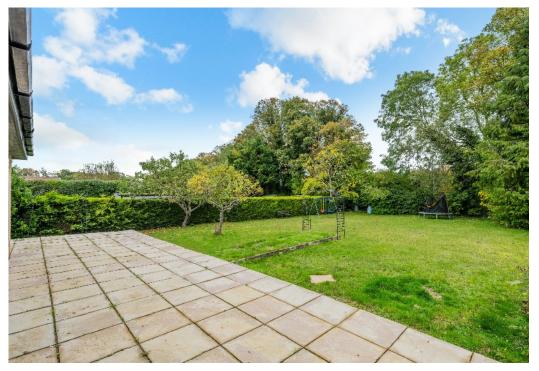

Outside to the front, the generous driveway provides access to the garage, off street parking for several cars, and lends itself to creating an in & out carriage driveway, The attractive rear garden has a raised patio, a large lawned area framed with mature hedge borders, and the end of the garden backs onto the fairways of Cuddington Golf Course.