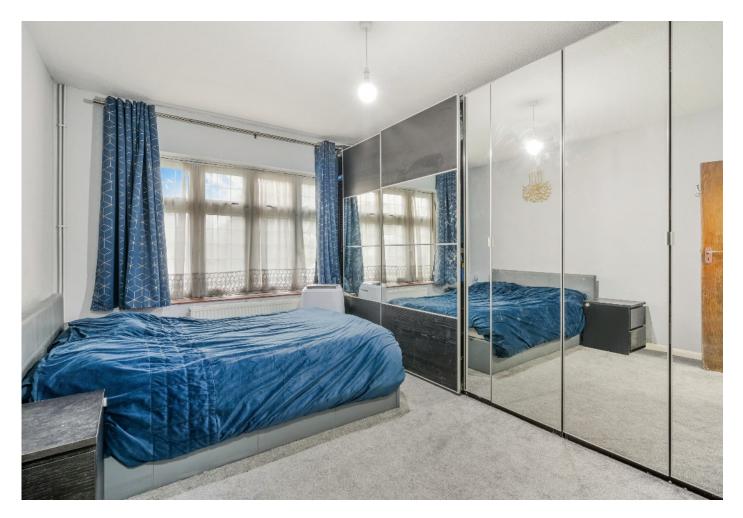

The rest of the ground floor briefly comprises; entrance lobby, internal hall, five double bedrooms, with new ensuites to bedrooms 1 & 2, a brand new four piece family bathroom, and a utility area.

The current owners have also converted the loft space into a bonus loft room, accessed via a new staircase.

#### AT A GLANCE...

- Entrance Lobby
- Entrance Hall
- Open Plan Kitchen/Living/Dining Room 29'3" x 28'9" (8.93m x 8.80m)
- Utility Area
- Bedroom 1 17'0" x 11'0" (5.16m x 3.33m)
- Ensuite
- Bedroom 2 13'1" x 10'3" (4.00m x 3.10m)
- Ensuite Shower
- Bedroom 3 14'0" x 11'0" (4.25m x 3.33m)
- Bedroom 4 12'6" x 11'0" (3.79m x 3.33m)
- Bedroom 5 10'6" x 9'9" (3.21m x 2.95m)
- Family Bathroom
- Loft Room
- Garage 18'0" x 9'0" (5.49m x 2.74m)
- Brick Built Storage 8'8" x 6'0" (2.64m x 1.83m)
- Rear Garden approx 115' (35.05m)
- Council Tax Band G