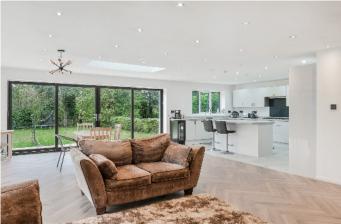

# GILHAMS AVENUE BANSTEAD, SURREY, SM7

This lovely five bedroom property has recently been extended and modernised throughout.

The property has a fabulous open plan kitchen/living area with large sliding patio doors, which provide a bright open feel overlooking the rear garden, with views across the golf course beyond. This is the main living area of the house, and offers great versatility with space for comfy sofas, a dining area, and a modern contemporary kitchen with an island/breakfast bar, white gloss finished units, and new integrated appliances.