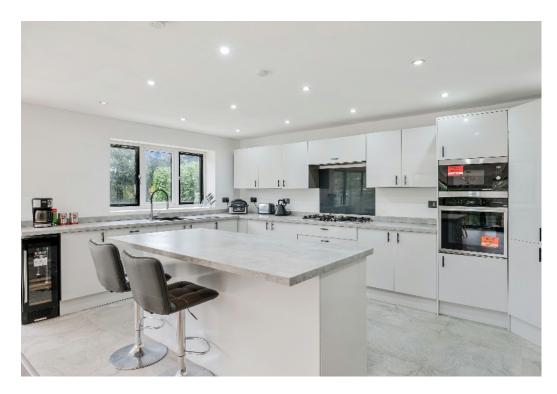

# GILHAMS AVENUE BANSTEAD, SURREY, SM7

This lovely five bedroom property has recently been extended and modernised throughout.

The property has a fabulous open plan kitchen/living area with large sliding patio doors, which provide a bright open feel overlooking the rear garden, with views across the golf course beyond. This is the main living area of the house, and offers great versatility with space for comfy sofas, a dining area, and a modern contemporary kitchen with an island/breakfast bar, white gloss finished units, and new integrated appliances.