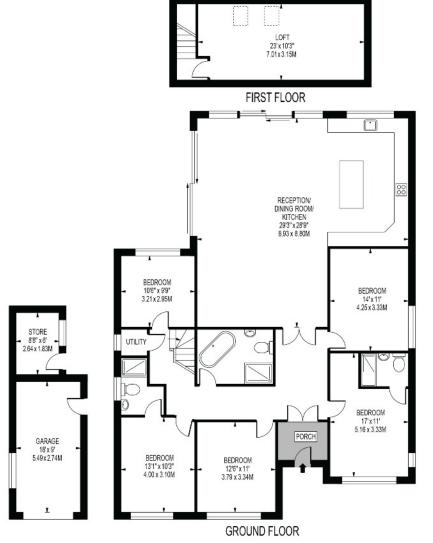

The rest of the ground floor briefly comprises; entrance lobby, internal hall, five double bedrooms, with new ensuites to bedrooms 1 & 2, a brand new four piece family bathroom, and a utility area.

The current owners have also converted the loft space into a bonus loft room, accessed via a new staircase.

#### AT A GLANCE...

- Entrance Lobby
- Entrance Hall
- Open Plan Kitchen/Living/Dining Room 29'3" x 28'9" (8.93m x 8.80m)
- Utility Area
- Bedroom 1 17'0" x 11'0" (5.16m x 3.33m)
- Ensuite
- Bedroom 2 13'1" x 10'3" (4.00m x 3.10m)
- Ensuite Shower
- Bedroom 3 14'0" x 11'0" (4.25m x 3.33m)
- Bedroom 4 12'6" x 11'0" (3.79m x 3.33m)
- Bedroom 5 10'6" x 9'9" (3.21m x 2.95m)
- Family Bathroom
- Loft Room
- Garage 18'0" x 9'0" (5.49m x 2.74m)
- Brick Built Storage 8'8" x 6'0" (2.64m x 1.83m)
- Rear Garden approx 115' (35.05m)
- Council Tax Band G

## **GILHAMS AVENUE**

APPROXIMATE GROSS INTERNAL FLOOR AREA: 2085 SQ FT - 193.71 SQ M (EXCLUDING GARAGE & STORE)

APPROXIMATE GROSS INTERNAL FLOOR AREA OF GARAGE & STORE: 214 SQ FT - 19.87 SQ M

#### FOR ILLUSTRATION PURPOSES ONLY

THIS FLOOR PLAN SHOULD BE USED AS A GENERAL OUTLINE FOR CUIDANCE OILY AND DOES NOT CONSTITUTE IN WHOLE OR IN PART AN OFFER OR CONTRACT
ANY INTERBIONS PURCHASER OR LESSEE SHOULD SAFETY THEMSELVES BY INSPECTION, SEARCHES, ENQUIRES AND FILL SUVEY AS TO THE CORRECTIONS OF PACH STATEMENT.
ANY AREAS, MESSUREMENTS OR DISTANCES QUOTED ARE APPROXIMANT END SHOULD NOT BE USED TO VALUE A PROPERTY OR BE THE BASIS OF ANY SALE OR LET.