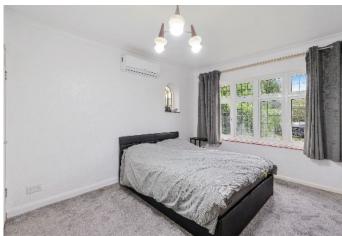

The rest of the ground floor briefly comprises; entrance lobby, internal hall, five double bedrooms, with new ensuites to bedrooms 1 & 2, a brand new four piece family bathroom, and a utility area.

The current owners have also converted the loft space into a bonus loft room, accessed via a new staircase.

#### AT A GLANCE...

- Entrance Lobby
- Entrance Hall
- Open Plan Kitchen/Living/Dining Room 29'3" x 28'9" (8.93m x 8.80m)
- Utility Area
- Bedroom 1 17'0" x 11'0" (5.16m x 3.33m)
- Ensuite
- Bedroom 2 13'1" x 10'3" (4.00m x 3.10m)
- Ensuite Shower
- Bedroom 3 14'0" x 11'0" (4.25m x 3.33m)
- Bedroom 4 12'6" x 11'0" (3.79m x 3.33m)
- Bedroom 5 10'6" x 9'9" (3.21m x 2.95m)
- Family Bathroom
- Loft Room
- Garage 18'0" x 9'0" (5.49m x 2.74m)
- Brick Built Storage 8'8" x 6'0" (2.64m x 1.83m)
- Rear Garden approx 115' (35.05m)
- Council Tax Band G