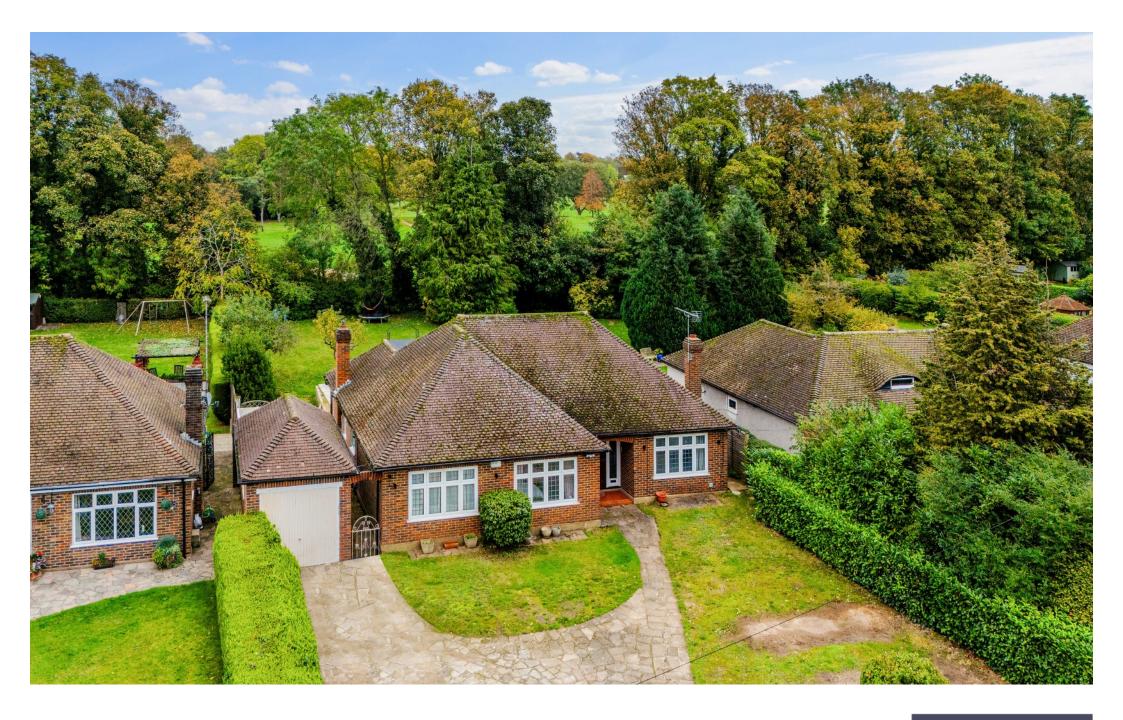

# THIS FIVE BEDROOM DETACHED BUNGALOW SITS ON A PLOT OF 0.25 OF AN ACRE BACKING ONTO CUDDINGTON GOLF COURSE

Conveniently located just over 1 mile from Banstead Village with its comprehensive range of restaurants and shops, including Waitrose and Marks and Spencer's Simply Food. Banstead and Ewell East Stations are close by, and the A217 giving access to the M25 (Jct.8) which is approximately 5 miles away. The larger town centres of Sutton and Epsom are nearby. There are a wide selection of sporting facilities and golf clubs in the vicinity, including both Cuddington and Banstead Downs, together with a number of reputable schools for all age groups.

Outside to the front, the generous driveway provides access to the garage, off street parking for several cars, and lends itself to creating an in & out carriage driveway, The attractive rear garden has a raised patio, a large lawned area framed with mature hedge borders, and the end of the garden backs onto the fairways of Cuddington Golf Course.