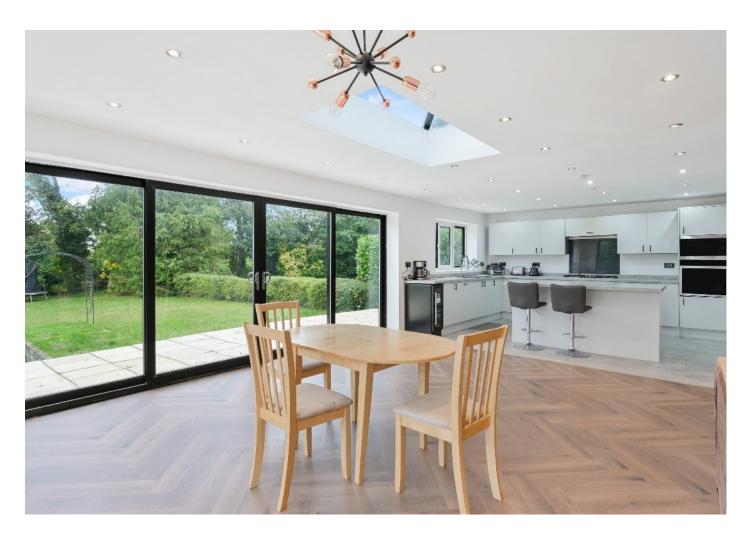

# GILHAMS AVENUE BANSTEAD, SURREY, SM7

This lovely five bedroom property has recently been extended and modernised throughout.

The property has a fabulous open plan kitchen/living area with large sliding patio doors, which provide a bright open feel overlooking the rear garden, with views across the golf course beyond. This is the main living area of the house, and offers great versatility with space for comfy sofas, a dining area, and a modern contemporary kitchen with an island/breakfast bar, white gloss finished units, and new integrated appliances.