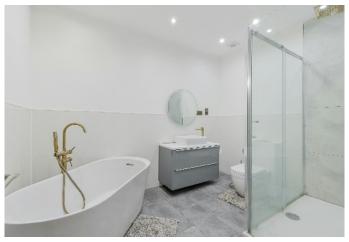

The rest of the ground floor briefly comprises; entrance lobby, internal hall, five double bedrooms, with new ensuites to bedrooms 1 & 2, a brand new four piece family bathroom, and a utility area.

The current owners have also converted the loft space into a bonus loft room, accessed via a new staircase.

#### AT A GLANCE...

- Entrance Lobby
- Entrance Hall
- Open Plan Kitchen/Living/Dining Room 29'3" x 28'9" (8.93m x 8.80m)
- Utility Area
- Bedroom 1 17'0" x 11'0" (5.16m x 3.33m)
- Ensuite
- Bedroom 2 13'1" x 10'3" (4.00m x 3.10m)
- Ensuite Shower
- Bedroom 3 14'0" x 11'0" (4.25m x 3.33m)
- Bedroom 4 12'6" x 11'0" (3.79m x 3.33m)
- Bedroom 5 10'6" x 9'9" (3.21m x 2.95m)
- Family Bathroom
- Loft Room
- Garage 18'0" x 9'0" (5.49m x 2.74m)
- Brick Built Storage 8'8" x 6'0" (2.64m x 1.83m)
- Rear Garden approx 115' (35.05m)
- Council Tax Band G