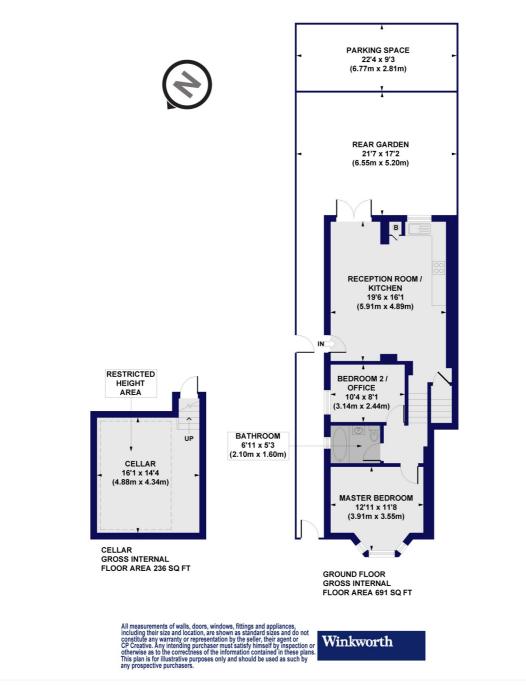

### Berners Road, N22 Approx. Gross Internal Floor Area 877 sq. ft / 81.44 sq. m

This floorplan is for illustration purposes only and is not to scale. The position and size of doors, windows, appliances and other features are approximate.