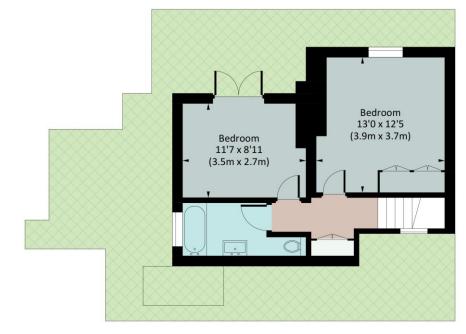

## PRINCE EDWARD, MANSIONS, W2

Approximate Gross Internal Area 93.9 sq m / 1010 sq ft

#### **FIFTH FLOOR**

djd

All measurements have been made in accordance with RICS code of Measuring Practice which are approximate only and only for illustrative purposes. For the avoidance of doubt, Dowling Jones Design shall not be liable for any reliance on these measurements. © 2020 www.dowlingjones.com 020 7610 9933

This floorplan is for illustration purposes only and is not to scale. The position and size of doors, windows, appliances and other features are approximate.

Tenure: Share of Freehold

Term: 920 year and 6 months