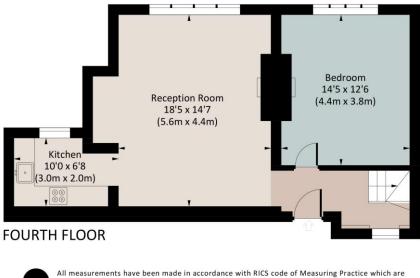

## PRINCE EDWARD, MANSIONS, W2

Approximate Gross Internal Area 93.9 sq m / 1010 sq ft

#### **FIFTH FLOOR**

djd

All measurements have been made in accordance with RICS code of Measuring Practice which are approximate only and only for illustrative purposes. For the avoidance of doubt, Dowling Jones Design shall not be liable for any reliance on these measurements. © 2020 www.dowlingjones.com 020 7610 9933

This floorplan is for illustration purposes only and is not to scale. The position and size of doors, windows, appliances and other features are approximate.

Tenure: Share of Freehold

Term: 920 year and 6 months