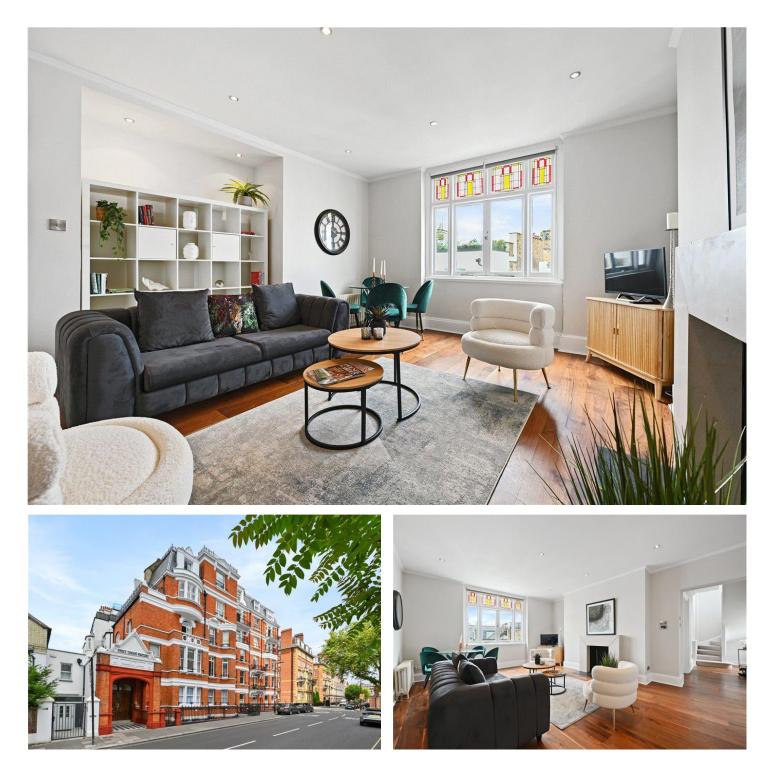

PRINCE EDWARD MANSIONS, W2 **£1,850,000 SHARE OF FREEHOLD** 

A WONDERFULLY BRIGHT AND AIRY TOP FLOOR MAISONETTE IN THIS SOUGHT AFTER MANSION BLOCK WITH LIFT, PORTER, AND A LICENCE FOR EXCLUSIVE USE OF THE ROOF SPACE ON THE FIFTH FLOOR.

#### **DESCRIPTION:**

This exquisite mansion block flat comprises; entrance hall; semi-open plan kitchen with west facing window, spacious living room with wood floors and separate dining room/bedroom on same level. Stairs lead up to two further bedrooms and family bathroom with French doors from second bedroom out to the roof space, out to an exclusive roof space covered by a roof licence.

### LOCATION:

Prince Edward Mansions is an imposing red brick mansion building located at the corner of Moscow Road and Hereford Road, just a moments' walk from Notting Hill Gate and Kensington Gardens.