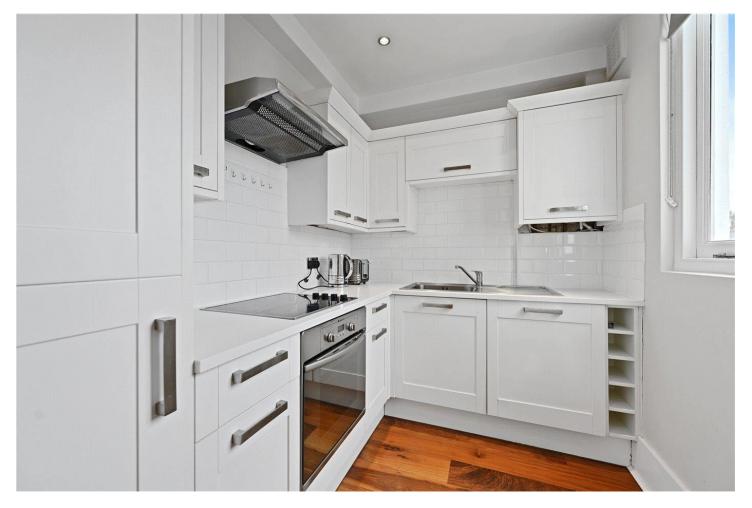

#### **DESCRIPTION:**

This exquisite mansion block flat comprises; entrance hall; semi-open plan kitchen with west facing window, spacious living room with wood floors and separate dining room/bedroom on same level. Stairs lead up to two further bedrooms and family bathroom with French doors from second bedroom out to the roof space, out to an exclusive roof space covered by a roof licence.