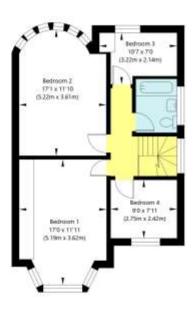

Accommodation comprises, on the ground floor, 2 inter-communicating reception rooms, a spacious kitchen/ breakfast room plus a guest WC and a utility area.

On the 1<sup>st</sup> floor there are 4 bedrooms plus a family bathroom. To the rear of the house is the large garage (accessed via a shared driveway but now more suitable for re-development alongside the large storage shed) plus the rear garden approx. 45' in length.

## Western Avenue, London NW11 9HJ

First Floor GROSS INTERNAL FLOOR AREA APPROX. 60.19 SQ M / 648 SQ FT

GROSS INTERNAL FLOOR AREA APPROX. 65.01 SQ M / 700 SQ FT

APPROXIMATE GROSS INTERNAL FLOOR AREA 125.2 SQ M / 1348 SQ FT APPROXIMATE GROSS INTERNAL FLOOR AREA INCLUDING OUTBUILDINGS 156.92 SQ M / 1689 SQ FT

THIS FLOOR PLAN IS FOR ILLUSTRATIVE PURPOSES ONLY AND SHOULD BE USED FOR THIS PURPOSE BY PROSPECTIVE APPLICANTS AS ITS NOT TO SCALE.

(c) AMBERSHORE PIX LIMITED / PHOTO - VIDEO - FLOOR PLANS / 0800 999 1577 / WWW.AMBERSHOREPIX.CO.UK