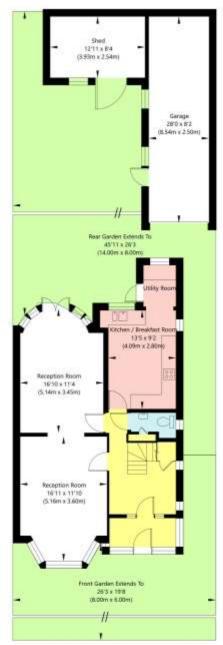

Accommodation comprises, on the ground floor, 2 inter-communicating reception rooms, a spacious kitchen/ breakfast room plus a guest WC and a utility area.

On the 1<sup>st</sup> floor there are 4 bedrooms plus a family bathroom. To the rear of the house is the large garage (accessed via a shared driveway but now more suitable for re-development alongside the large storage shed) plus the rear garden approx. 45' in length.

## Western Avenue, London NW11 9HJ

First Floor GROSS INTERNAL FLOOR AREA APPROX. 60.19 SQ M / 648 SQ FT

GROSS INTERNAL FLOOR AREA APPROX. 65.01 SQ M / 700 SQ FT

APPROXIMATE GROSS INTERNAL FLOOR AREA 125.2 SQ M / 1348 SQ FT APPROXIMATE GROSS INTERNAL FLOOR AREA INCLUDING OUTBUILDINGS 156.92 SQ M / 1689 SQ FT

THIS FLOOR PLAN IS FOR ILLUSTRATIVE PURPOSES ONLY AND SHOULD BE USED FOR THIS PURPOSE BY PROSPECTIVE APPLICANTS AS ITS NOT TO SCALE.

(c) AMBERSHORE PIX LIMITED / PHOTO - VIDEO - FLOOR PLANS / 0800 999 1577 / WWW.AMBERSHOREPIX.CO.UK