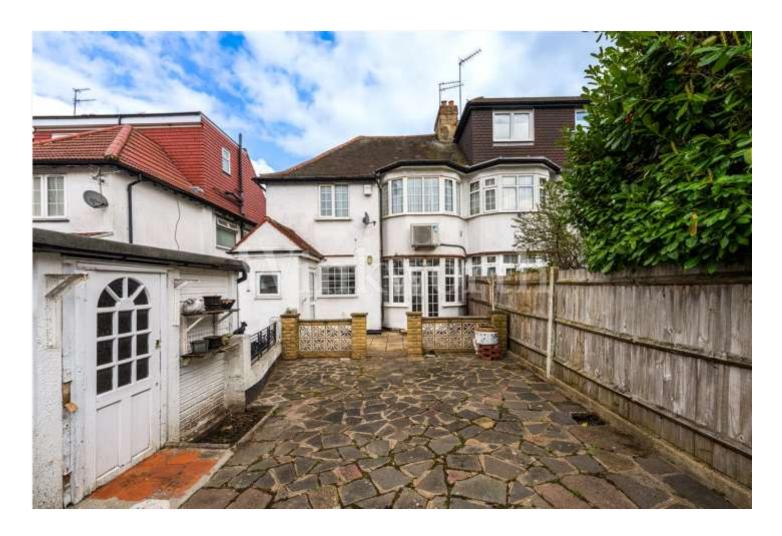

## **DESCRIPTION:**

We are delighted to offer this original 4 bedroom semi-detached family home located in a highly desirable street close to Golders Green and Brent Cross. Western Avenue is located off Highfield Avenue, adjacent to Highfield Gardens and within very easy reach of shops on Golders Green Road and the local amenities. Set back from the road with paved front garden, the house has attractive Tudor elevations, a shared driveway and excellent potential for extension.

Accommodation comprises, on the ground floor, 2 inter-communicating reception rooms, a spacious kitchen/ breakfast room plus a guest WC and a utility area.

On the 1<sup>st</sup> floor there are 4 bedrooms plus a family bathroom. To the rear of the house is the large garage (accessed via a shared driveway but now more suitable for re-development alongside the large storage shed) plus the rear garden approx. 45' in length.

Overall this is a highly desirable property that is being sold chain free.

Viewing is highly recommended.