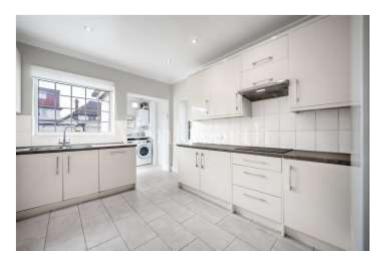

Accommodation comprises, on the ground floor, 2 inter-communicating reception rooms, a spacious kitchen/ breakfast room plus a guest WC and a utility area.

On the 1<sup>st</sup> floor there are 4 bedrooms plus a family bathroom. To the rear of the house is the large garage (accessed via a shared driveway but now more suitable for re-development alongside the large storage shed) plus the rear garden approx. 45' in length.