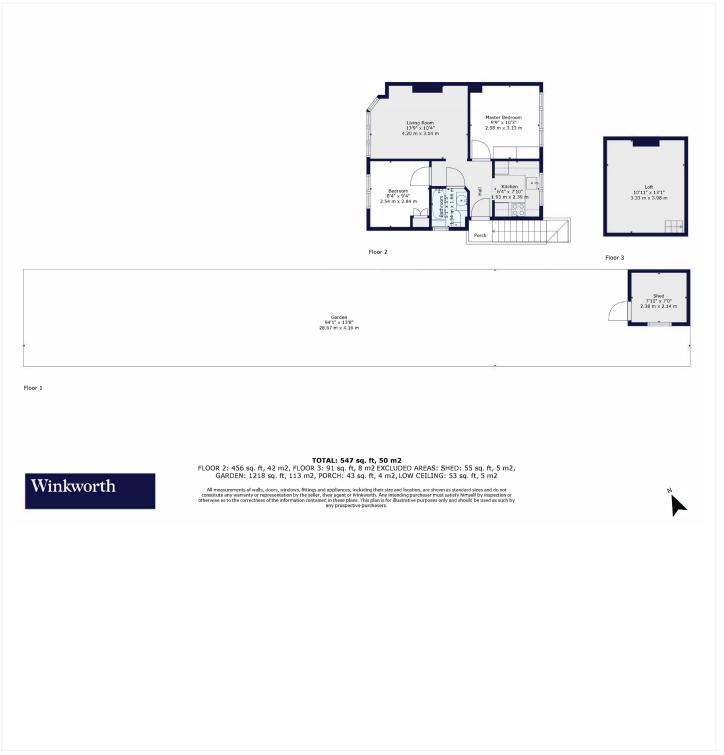

## **DESCRIPTION:**

Nestled in a quiet residential cul-de-sac, this two-bedroom maisonette presents an exceptional opportunity with a larger-than-average private garden and a spacious loft with potential to extend (STPP). This well-proportioned home offers comfortable living space, boasting modern interiors while retaining scope for personalisation. As you step inside, the welcoming porch leads into a bright and airy living room, ideal for relaxing or entertaining. The separate kitchen is thoughtfully designed, offering ample storage and workspace. The first bedroom is versatile and could serve as a home office or guest room. The second bedroom is well-sized, with generous natural light enhancing its appeal. A well-appointed bathroom completes this level. A standout feature of this property is the extensive private garden, a true urban oasis perfect for outdoor dining, gardening, or simply unwinding. Additionally, the spacious loft provides significant potential for expansion, subject to planning permission. This home is well-connected with excellent transport links and a range of local amenities. With a very long lease, this is a rare opportunity for buyers seeking a home with future potential.

This floorplan is for illustration purposes only and is not to scale. The position and size of doors, windows, appliances and other features are approximate.

Streatham | 020 8769 6699 | streatham@winkworth.co.uk