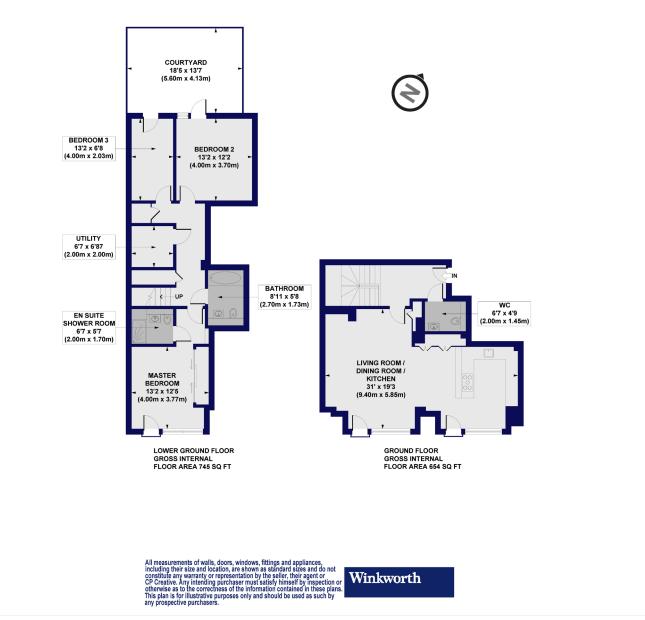

### Thurlow Park Road, SE21 Approx. Gross Internal Floor Area 1399 sq. ft / 130.00 sq. m

This floorplan is for illustration purposes only and is not to scale. The position and size of doors, windows, appliances and other features are approximate.