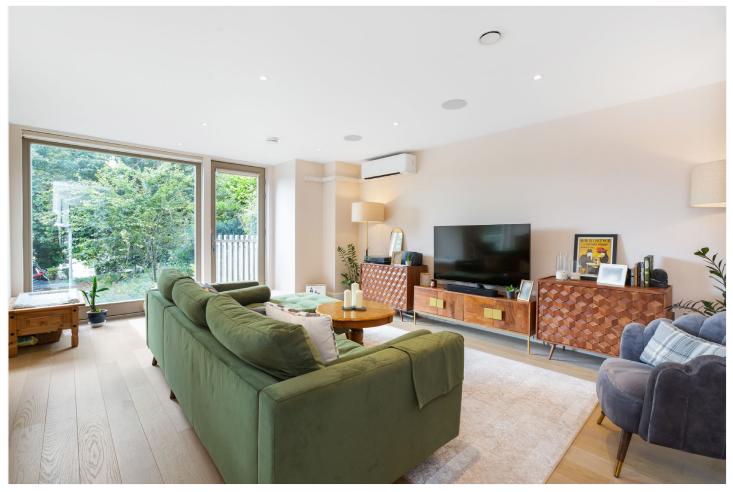

#### **DESCRIPTION:**

This exquisite property, finished to the highest specification and encompassing 1399 sq. ft, offers an exceptional blend of luxurious living and entertaining space. The accommodation features a bright and airy principal bedroom with an en-suite shower room, two additional well-appointed bedrooms, a second luxury bathroom, and a convenient utility room. The generously proportioned reception/dining room seamlessly flows into a contemporary integrated kitchen with integrated appliances, creating an inviting open-plan living area. Set within an exclusive development, this home also boasts underfloor heating and integrated Sonos throughout, private allocated parking, and beautifully landscaped communal gardens. Additionally, it offers the luxury of a private courtyard patio garden, providing a tranguil outdoor space perfect for relaxation, al fresco dining, and entertaining. An abundance of storage space ensures practical living. Ideally situated, the property is just a short stroll from the vibrant communities of Dulwich Village and Herne Hill, where you'll find an array of charming shops, cozy cafes, delightful restaurants, and outstanding schools. It is only 7 minutes from both Tulse Hill and West Dulwich stations, offering excellent rail connections to central London (Victoria, Blackfriars, London Bridge, and Thameslink). The property is also in close proximity to local state and prep schools, making it an ideal family home.

#### AT A GLANCE

- Three well-appointed bedrooms
- Two luxury bathrooms (one is an en-suite shower room)
- Convenient utility room
- Spacious reception/dining room
- Integrated contemporary kitchen
- Private parking (allocated)
- Private courtyard patio garden and landscaped communal gardens
- Excellent rail connections to central London