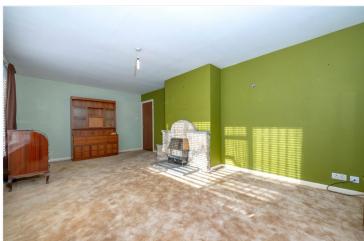

## **ACCOMMODATION**

Entrance Hall - With stairs leading to the first floor and door leading to:

**Lounge/Dining Room** - 20'9" x 11'7" (6.32m x 3.53m) With feature fireplace with gas fire, window overlooking the front and power points.