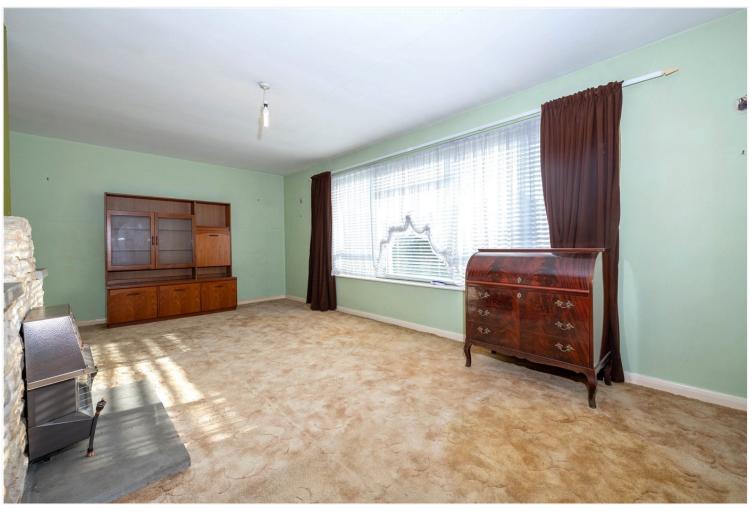

## **ACCOMMODATION**

Entrance Hall - With stairs leading to the first floor and door leading to:

**Lounge/Dining Room** - 20'9" x 11'7" (6.32m x 3.53m) With feature fireplace with gas fire, window overlooking the front and power points.