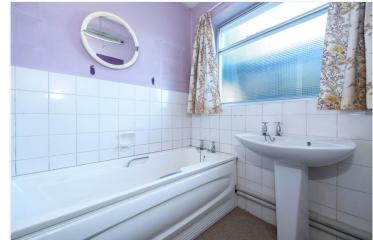

**Utility Room** - 8'6" x 6'3" (2.6m x 1.9m) With door and windows to the rear and side, sliding doors leading to walk in storage.

Bathroom - With panelled bath, wash hand basin, part tiled walls and frosted window.