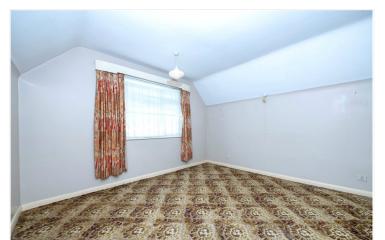

Winkworth Bourne | 01778392807 | bourne@winkworth.co.uk

First Floor Landing - With door giving access to eves storage and door leading to:

**Bedroom One** - 12'5" x 11'5" (3.78m x 3.48m) With window overlooking the front and power points.

**Bedroom Two** - 12'5" x 9'3" (3.78m x 2.82m) With window overlooking the rear, built in airing cupboard and power points.

Outside - To the front there is a generous lawned front garden with driveway providing off road parking leading to a single garage with up and over door. The rear garden has a paved patio leading to a lawned garden which is fully enclosed with side access.