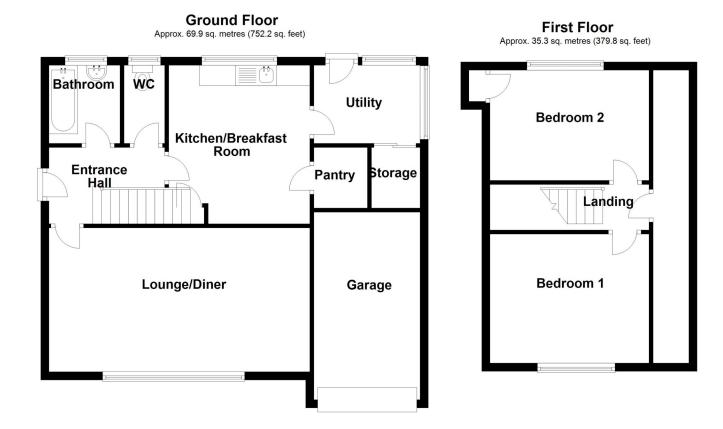

Total area: approx. 105.2 sq. metres (1132.0 sq. feet)

Winkworth Bourne | 01778392807 | bourne@winkworth.co.uk

First Floor Landing - With door giving access to eves storage and door leading to:

**Bedroom One** - 12'5" x 11'5" (3.78m x 3.48m) With window overlooking the front and power points.

**Bedroom Two** - 12'5" x 9'3" (3.78m x 2.82m) With window overlooking the rear, built in airing cupboard and power points.

Outside - To the front there is a generous lawned front garden with driveway providing off road parking leading to a single garage with up and over door. The rear garden has a paved patio leading to a lawned garden which is fully enclosed with side access.

## **ACCOMMODATION**

Entrance Hall - With stairs leading to the first floor and door leading to:

**Lounge/Dining Room** - 20'9" x 11'7" (6.32m x 3.53m) With feature fireplace with gas fire, window overlooking the front and power points.

**Kitchen/Breakfast Room** - 12'7" x 11'6" (3.84m x 3.5m) With basic fitted units and single drainer sink, built in storage cupboard, walk in pantry, gas boiler, window overlooking the rear, radiator and door leading to:

**Utility Room** - 8'6" x 6'3" (2.6m x 1.9m) With door and windows to the rear and side, sliding doors leading to walk in storage.

Bathroom - With panelled bath, wash hand basin, part tiled walls and frosted window.