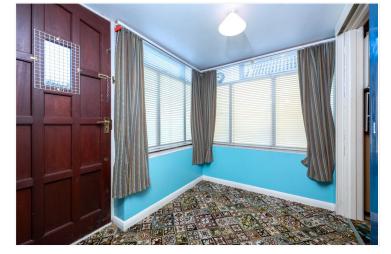

## **ACCOMMODATION**

Entrance Hall - With stairs leading to the first floor and door leading to:

**Lounge/Dining Room** - 20'9" x 11'7" (6.32m x 3.53m) With feature fireplace with gas fire, window overlooking the front and power points.