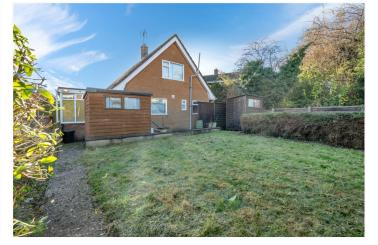

**Bedroom Two** - 12'5" x 9'3" (3.78m x 2.82m) With window overlooking the rear, built in airing cupboard and power points.

Outside - To the front there is a generous lawned front garden with driveway providing off road parking leading to a single garage with up and over door. The rear garden has a paved patio leading to a lawned garden which is fully enclosed with side access.