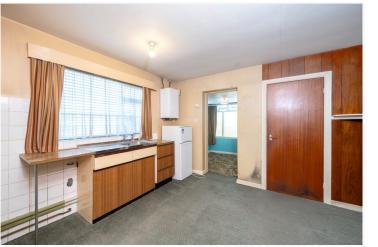

**Kitchen/Breakfast Room** - 12'7" x 11'6" (3.84m x 3.5m) With basic fitted units and single drainer sink, built in storage cupboard, walk in pantry, gas boiler, window overlooking the rear, radiator and door leading to: