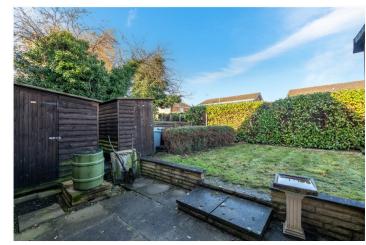

**Bedroom Two** - 12'5" x 9'3" (3.78m x 2.82m) With window overlooking the rear, built in airing cupboard and power points.

Outside - To the front there is a generous lawned front garden with driveway providing off road parking leading to a single garage with up and over door. The rear garden has a paved patio leading to a lawned garden which is fully enclosed with side access.