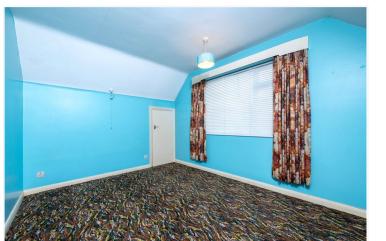

**Bedroom Two** - 12'5" x 9'3" (3.78m x 2.82m) With window overlooking the rear, built in airing cupboard and power points.

Outside - To the front there is a generous lawned front garden with driveway providing off road parking leading to a single garage with up and over door. The rear garden has a paved patio leading to a lawned garden which is fully enclosed with side access.