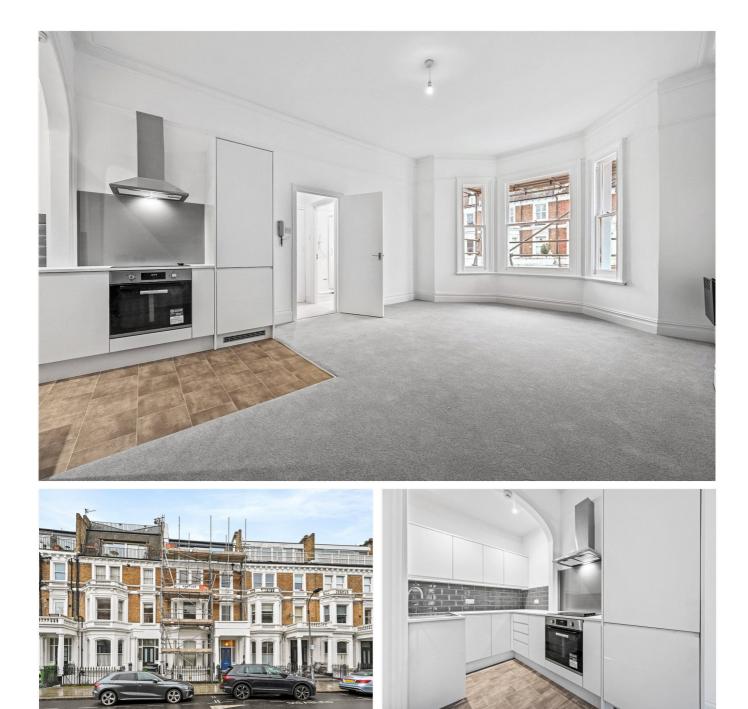

Sinclair Gardens, W14 £325,000 Share of Freehold

A newly refurbished studio flat on the first floor of an imposing Victorian townhouse.

Reception Room / Studio I Open Plan Kitchen I Bathroom I 360 Sq Ft / 33 Sq M I Council Tax Band C I EPC Rating Band E

## DESCRIPTION

Immaculately presented throughout, the property offers accommodation comprising entrance hall with large storage cupboard, bathroom and studio room with open plan kitchen. The property further benefits from excellent ceiling height, a bay window ang good natural light.