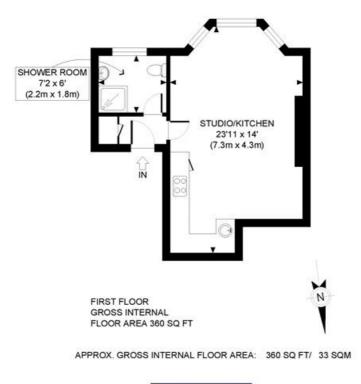

Sinclair Gardens, W14 £325,000 Share of Freehold

A newly refurbished studio flat on the first floor of an imposing Victorian townhouse.

Reception Room / Studio I Open Plan Kitchen I Bathroom I 360 Sq Ft / 33 Sq M I Council Tax Band C I EPC Rating Band E

## LOCAL AUTHORITY

Hammersmith & Fulham

**TENURE** Share of Freehold.

PRICE: £325,000 Share of Freehold

Winkworth

SINCLAIR GARDENS, W14

This plan is for illustrative purposes only and should be used as such by any prospective client. Whilst every attempt has been made to ensure the accuracy of the Floor Plan contained here, measurements of the doors, windows, rooms and any other items are approximate and no responsibility is taken for any errors, omissions, or misstatement. The services, systems and appliances shown have not been tested and no guarantee as to the operability or efficiency can be given.

PROPERTY PHOT PLANS

The displayed square footage is taken from the floor plans with measurements created using the Royal Institute of Chartered Surveyors' Code of Practice for Measuring. These measurements are approximate and included for illustrative purposes only. Winkworth does not make any representation as to the accuracy of these measurements and you should seek to verify them for yourself. Winkworth accept no liability for any loss you may suffer if you rely on these measurements.