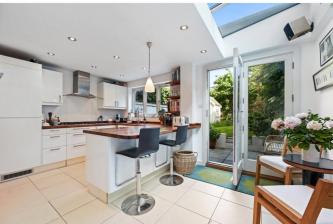

## **DESCRIPTION**

Offering accommodation arranged over four floors, the house comprises open plan reception/dining room/kitchen and shower room on the lower ground floor, which in turn opens to a most attractive private rear garden; the raised ground floor offers double reception room and fourth bedroom/study; the first floor two double bedrooms and family bathroom. The top floor offers a further double bedroom and en suite shower room. A fantastic family house offering versatile living space.