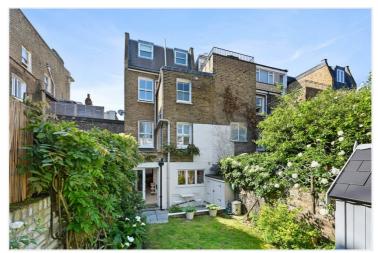

## Adie Road, Brackenbury Village, W6 £2,000,000 Freehold

A fabulous four bedroom Victorian family house in Brackenbury Village.

2 Reception Rooms | Kitchen | Dining Room | 4 Bedrooms | Bathroom | 2 Shower Rooms | Garden | 2121 Sq Ft / 197 Sq M | Resident Parking Permit | Council Tax Band G | EPC Rating Band D

## **DESCRIPTION**

Offering accommodation arranged over four floors, the house comprises open plan reception/dining room/kitchen and shower room on the lower ground floor, which in turn opens to a most attractive private rear garden; the raised ground floor offers double reception room and fourth bedroom/study; the first floor two double bedrooms and family bathroom. The top floor offers a further double bedroom and en suite shower room. A fantastic family house offering versatile living space.