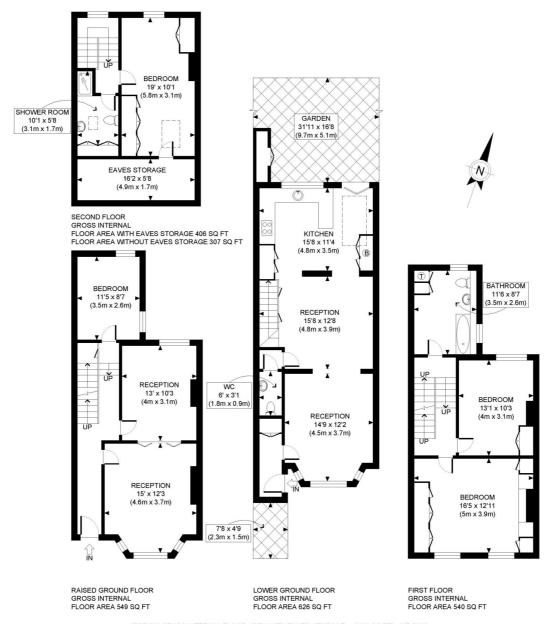

## **DESCRIPTION**

Offering accommodation arranged over four floors, the house comprises open plan reception/dining room/kitchen and shower room on the lower ground floor, which in turn opens to a most attractive private rear garden; the raised ground floor offers double reception room and fourth bedroom/study; the first floor two double bedrooms and family bathroom. The top floor offers a further double bedroom and en suite shower room. A fantastic family house offering versatile living space.

## LOCAL AUTHORITY Hammersmith & Fulham

**TENURE** Freehold.

PRICE: £2,000,000 Freehold

APPROX. GROSS INTERNAL FLOOR AREA WITH EAVES STORAGE: 2121 SQ FT/ 197 SQM APPROX. GROSS INTERNAL FLOOR AREA WITHOUT EAVES STORAGE: 2022 SQ FT/ 188 SQM

This plan is for illustrative purposes only and should be used as such by any prospective client.

Whilst every attempt has been made to ensure the accuracy of the Floor Plan contained here, measurements of the doors, windows, rooms and any other items are approximate and no responsibility is taken for any errors, omissions, or misstatement.