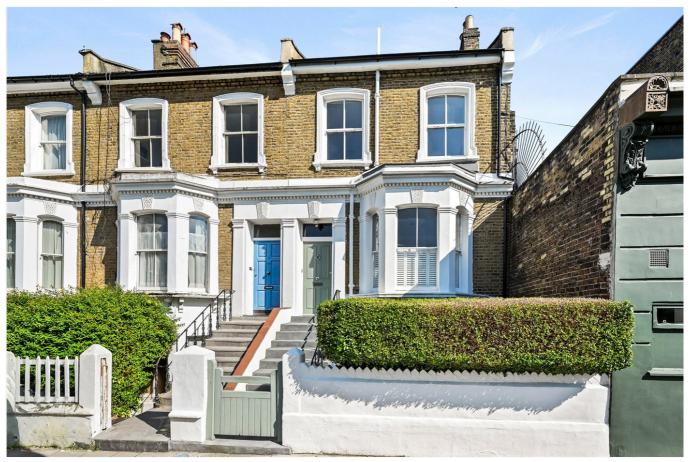

## Adie Road, Brackenbury Village, W6 £2,000,000 Freehold

A fabulous four bedroom Victorian family house in Brackenbury Village.

2 Reception Rooms | Kitchen | Dining Room | 4 Bedrooms | Bathroom | 2 Shower Rooms | Garden | 2121 Sq Ft / 197 Sq M | Resident Parking Permit | Council Tax Band G | EPC Rating Band D

## **DESCRIPTION**

Offering accommodation arranged over four floors, the house comprises open plan reception/dining room/kitchen and shower room on the lower ground floor, which in turn opens to a most attractive private rear garden; the raised ground floor offers double reception room and fourth bedroom/study; the first floor two double bedrooms and family bathroom. The top floor offers a further double bedroom and en suite shower room. A fantastic family house offering versatile living space.