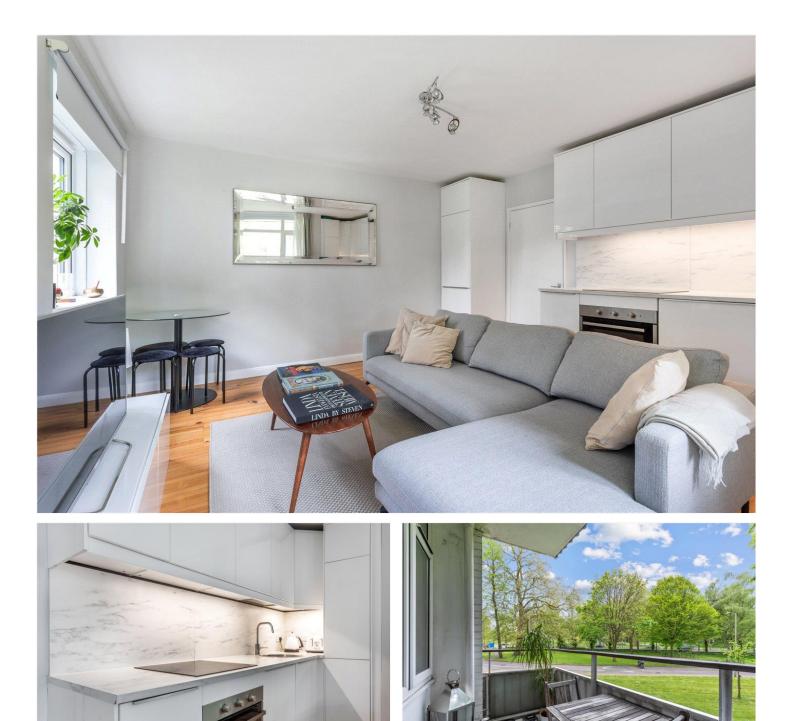

#### **DESCRIPTION:**

This beautifully and immaculately presented first floor flat boasts two spacious double bedrooms, a sleek shower room, and a bright open-plan kitchen and reception area that seamlessly flows out onto a charming balcony. Additionally, residents enjoy the convenience of off-street parking and access to communal gardens.

Nestled within Morville House, part of a distinctive cluster of five buildings constructed after the war near the picturesque Wandsworth Common and neighbouring the historic Royal Victoria Patriotic Building, this residence offers a blend of modern comfort and historical charm. The nearby Clapham Junction railway station provides effortless connections to various destinations, while the vibrant neighbourhood is adorned with an array of specialty shops, eateries, and lively bars, ensuring a vibrant and convenient lifestyle.