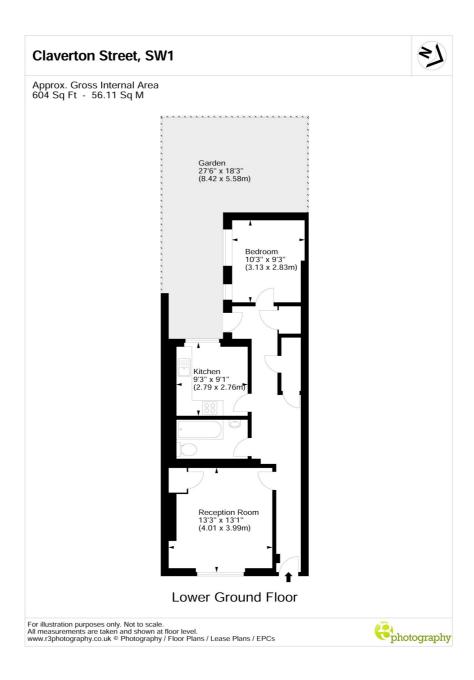

## **CLAVERTON STREET, SW1V**

£600,000 SHARE OF FREEHOLD

Winkworth are proud to be presenting this well proportioned, garden apartment on Claverton Street. It is well located for Pimlico station, which is only a short stroll away by foot, with easy access into Central London.

The apartment itself has its own private entrance which opens into a nice, bright and open hallway with space for dining as well as a generous coat cupboard.

The living area is well proportioned with laminate flooring as well as some built in cupboards for extra storage.

The newly renovated modern bathroom, is fully tiled with a shower over bath, heated towel rail and under sink and over sink storage.

The super spacious kitchen benefits from plenty of worktop and storage space and a large window looking out into the beautiful patioed, green garden.