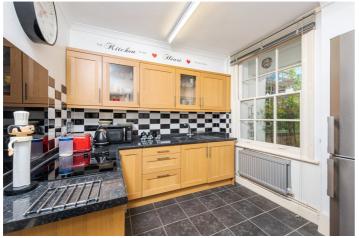

The newly renovated modern bathroom, is fully tiled with a shower over bath, heated towel rail and under sink and over sink storage.

The super spacious kitchen benefits from plenty of worktop and storage space and a large window looking out into the beautiful patioed, green garden.