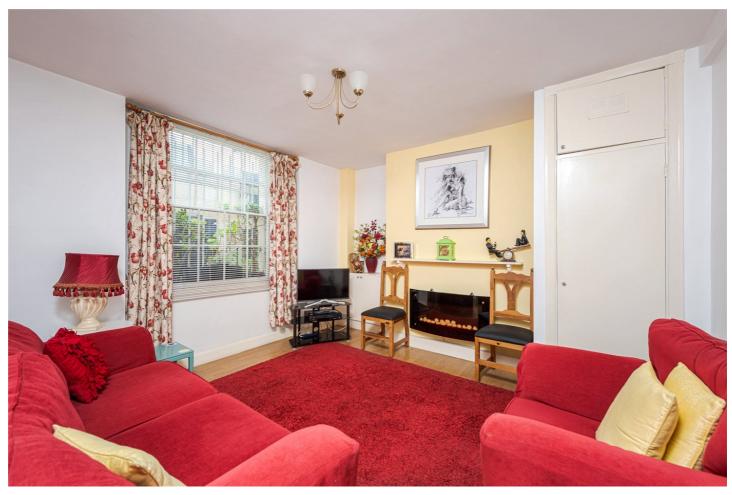

The apartment itself has its own private entrance which opens into a nice, bright and open hallway with space for dining as well as a generous coat cupboard.

The living area is well proportioned with laminate flooring as well as some built in cupboards for extra storage.