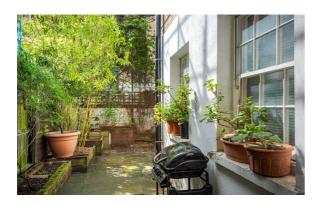

## At a glance...

- Large Garden
- Double Bedroom
- Open Hallway
- Great Location
- Share Of Freehold
- Council Tax Band: D

Winkworth

The newly renovated modern bathroom, is fully tiled with a shower over bath, heated towel rail and under sink and over sink storage.

The super spacious kitchen benefits from plenty of worktop and storage space and a large window looking out into the beautiful patioed, green garden.