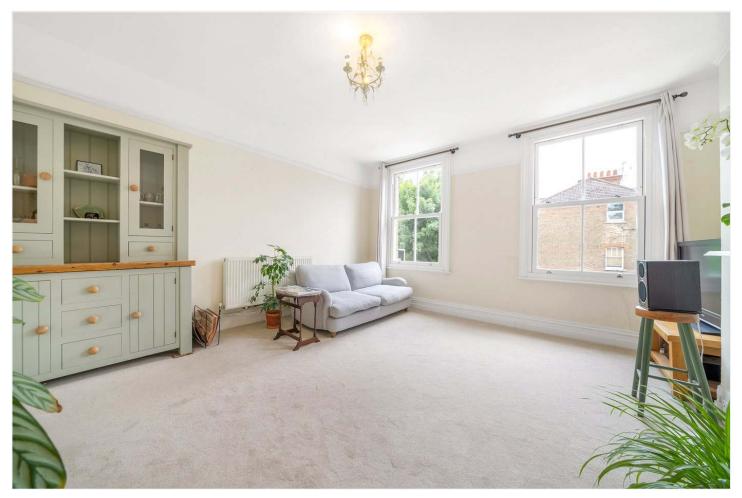

#### **DESCRIPTION:**

A bright and spacious maisonette, situated on a highly sought after road between East Dulwich and Peckham Rye. The charming flat comprises a spacious reception, complete with high ceilings, sash windows and original fireplace. Fully fitted kitchen to rear with free standing appliances, wooden work tops and finished to a good standard. Two double bedrooms, the principal situated on the top floor furnish the rest of the property. The property benefits from a large amount of storage and its own front door.

#### **AT A GLANCE**

- Two Double Bedrooms
- Fully Fitted Kitchen
- Large Reception
- Bright & Spacious Maisonette
- Great Transport Links
- Fantastic Location
- School Catchment Area

This floorplan is for illustration purposes only and is not to scale. The position and size of doors, windows, appliances and other features are approximate.