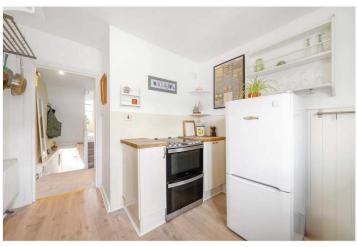

#### **DESCRIPTION:**

A bright and spacious maisonette, situated on a highly sought after road between East Dulwich and Peckham Rye. The charming flat comprises a spacious reception, complete with high ceilings, sash windows and original fireplace. Fully fitted kitchen to rear with free standing appliances, wooden work tops and finished to a good standard. Two double bedrooms, the principal situated on the top floor furnish the rest of the property. The property benefits from a large amount of storage and its own front door.