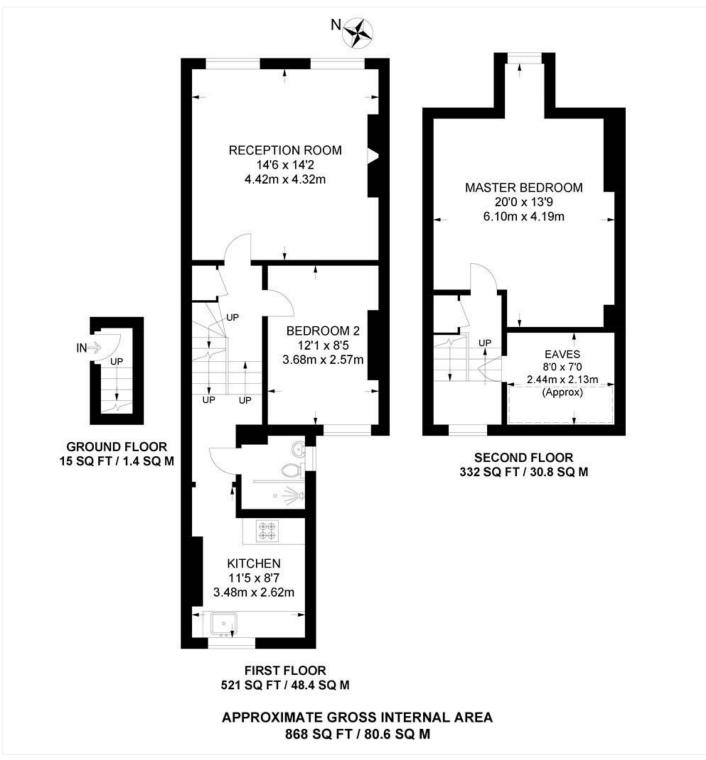

#### **AT A GLANCE**

- Two Double Bedrooms
- Fully Fitted Kitchen
- Large Reception
- Bright & Spacious Maisonette
- Great Transport Links
- Fantastic Location
- School Catchment Area

This floorplan is for illustration purposes only and is not to scale. The position and size of doors, windows, appliances and other features are approximate.