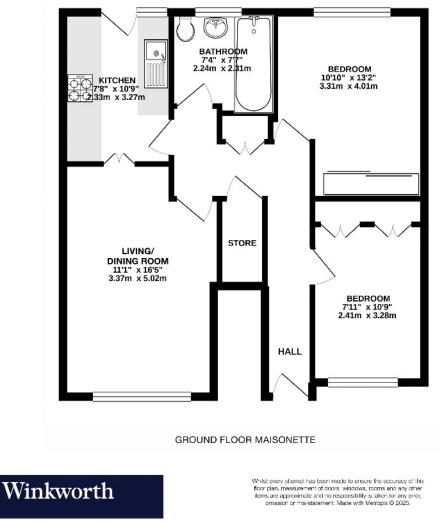

# Entrance Hall

- Living/Dining Room 16'5" x 11'1" (5.02m x 3.37m)
- Kitchen 10'9" x 7'8" (3.27m x 2.33m)
- Bedroom 1 13'2"x 10'10" (4.01m x 3.31m)
- Bedroom 2 10'9" x 7'11" (3.28m x 2.41m)
- Bathroom 7'7" x 7'4" (2.31m x 2.24m)
- Garage en Block
- Communal Gardens
- Council Band C

## Home Farm Close, Tadworth

INTERNAL FLOOR AREA (APPROX.) 660 sq ft/ 61.32sq m

e Consumer Protection Regulations 2008, these Particulars are a guide and act as information only. All details are given in good faith and are believed to be correct at time of printing. Winkworth give no representation as to their accuracy and potential purchasers or tenants must satisfy themselves by inspection or otherwise