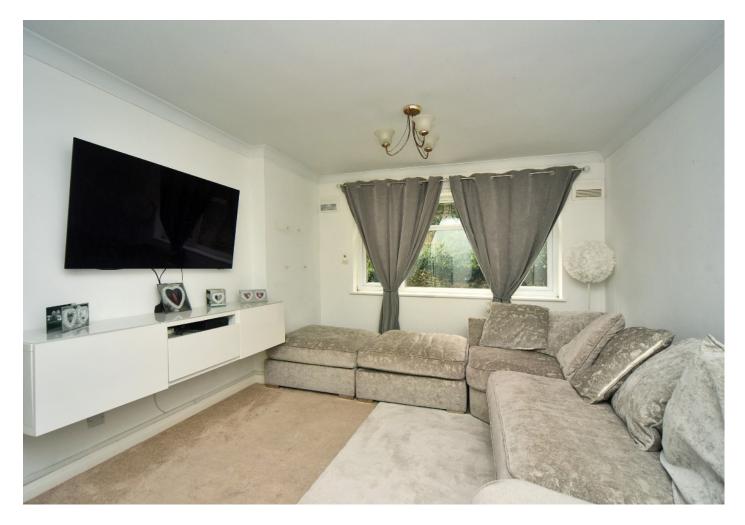

#### THE PROPERTY

The accommodation comprises; two bedrooms, a living/dining room, bathroom, and a fitted kitchen. Other benefits include gas central heating boiler, double glazing, well maintained communal gardens, and a garage en block.

# Entrance Hall

- Living/Dining Room 16'5" x 11'1" (5.02m x 3.37m)
- Kitchen 10'9" x 7'8" (3.27m x 2.33m)
- Bedroom 1 13'2"x 10'10" (4.01m x 3.31m)
- Bedroom 2 10'9" x 7'11" (3.28m x 2.41m)
- Bathroom 7'7" x 7'4" (2.31m x 2.24m)
- Garage en Block
- Communal Gardens
- Council Band C