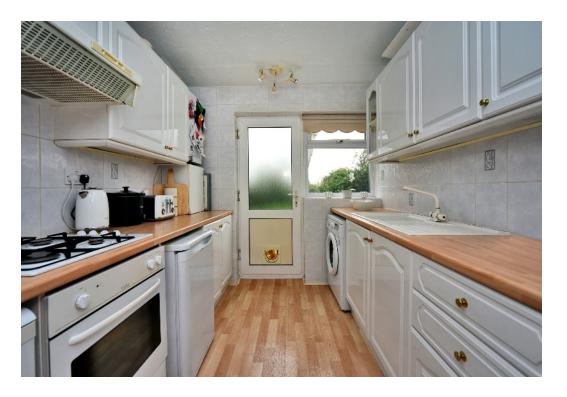

#### THE PROPERTY

The accommodation comprises; two bedrooms, a living/dining room, bathroom, and a fitted kitchen. Other benefits include gas central heating boiler, double glazing, well maintained communal gardens, and a garage en block.

# Entrance Hall

- Living/Dining Room 16'5" x 11'1" (5.02m x 3.37m)
- Kitchen 10'9" x 7'8" (3.27m x 2.33m)
- Bedroom 1 13'2"x 10'10" (4.01m x 3.31m)
- Bedroom 2 10'9" x 7'11" (3.28m x 2.41m)
- Bathroom 7'7" x 7'4" (2.31m x 2.24m)
- Garage en Block
- Communal Gardens
- Council Band C