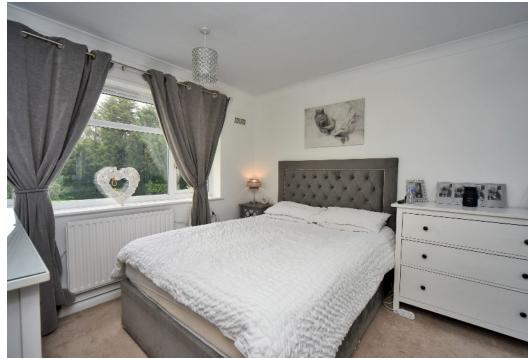

# Entrance Hall

- Living/Dining Room 16'5" x 11'1" (5.02m x 3.37m)
- Kitchen 10'9" x 7'8" (3.27m x 2.33m)
- Bedroom 1 13'2"x 10'10" (4.01m x 3.31m)
- Bedroom 2 10'9" x 7'11" (3.28m x 2.41m)
- Bathroom 7'7" x 7'4" (2.31m x 2.24m)
- Garage en Block
- Communal Gardens
- Council Band C