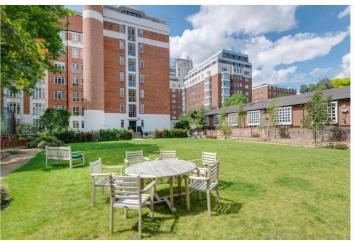

## GROVE END GARDENS, ST JOHN'S WOOD, LONDON, NW8 **£595.00 PER WEEK** FURNISHED, UNFURNISHED

A refurbished bright and spacious fifth floor flat situated in this very popular purpose built block with passenger lift, 24 hour concierge and communal garden. Grove End Gardens is ideally located for St John's Wood High Street and Underground Station (Jubilee line). Please also note a rolling program of individual flat refurbishments is also in process. Please call for further details.

Bedroom | Bathroom | Reception Room | Kitchen | 24 Hour Concierge | Communal Heating and Hot Water | Communal Garden | Parking on a First Come First Served Basis | Parcel, Dry Cleaning and Key Holding App | Bike Storage | Connection to Full Fibre Broadband is available | Entrance Phone | Passenger Lift