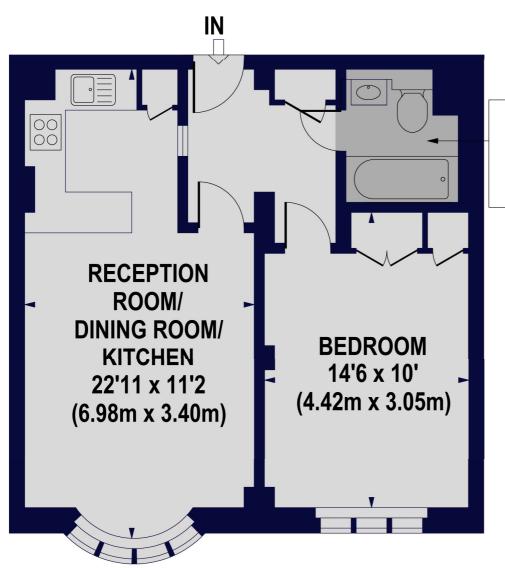

## **GROVE END GARDENS, NW8**

Approx. Gross Internal Floor Area 467 sq ft. / 43.38 sq.m

BATHROOM 6'6 x 5'6 (1.98m x 1.68m)

## FIFTH FLOOR

For Illustration Purposes Only - Not To Scale Floor Plan by www.nogaphotostudio.com Ref: No.28042 This floor plan should be used as a general outline for guidance only. Any intending purchaser or lessee should satisfy themselves by inspection, searches, enquiries and full survey as to the correctness of each statement. Any areas, measurements or distances quoted are approximate and should not be used to value a property or be the basis of any sale or let.