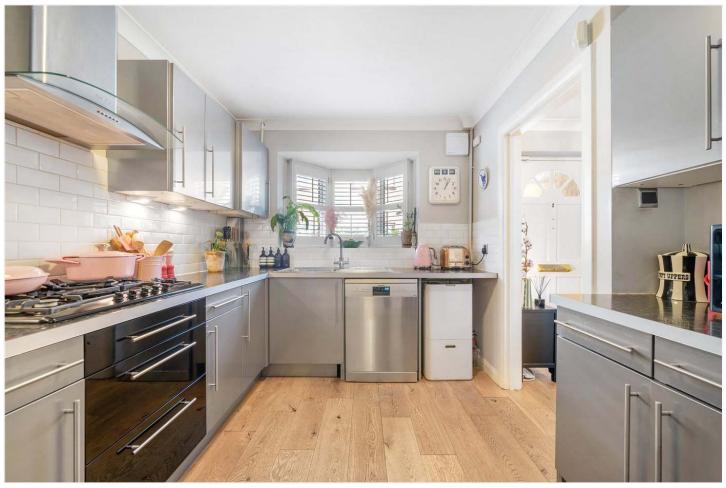

## **DESCRIPTION:**

A fantastic and rarely available end-of-terrace home, situated in a prime location in SE22, moments from Peckham Rye Park. Positioned on Wellington Mews, a small, private road on the doorstep of Peckham Rye Common, is this well-presented family home. The property boasts wood flooring throughout and provides a spacious kitchen, finished to a high spec with lots of storage. A spacious reception/diner to rear offers lots of natural light and French doors that lead out to a tranquil and private south-facing patio garden with side access.

## **AT A GLANCE**

- Three Double Bedrooms
- Modern Kitchen With Built-In Appliances
- Two Parking Spaces
- South Facing Garden
- New Floors Throughout
- Potential For Loft Conversion STPP
- Banham Security System In Place
- Smart Hive Thermostat
- School Catchment Area