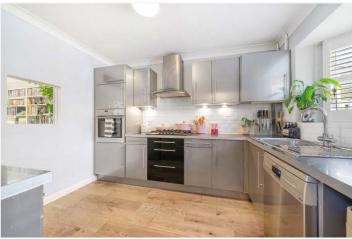

## **DESCRIPTION:**

A fantastic and rarely available end-of-terrace home, situated in a prime location in SE22, moments from Peckham Rye Park. Positioned on Wellington Mews, a small, private road on the doorstep of Peckham Rye Common, is this well-presented family home. The property boasts wood flooring throughout and provides a spacious kitchen, finished to a high spec with lots of storage. A spacious reception/diner to rear offers lots of natural light and French doors that lead out to a tranquil and private south-facing patio garden with side access.

## **AT A GLANCE**

- Three Double Bedrooms
- Modern Kitchen With Built-In Appliances
- Two Parking Spaces
- South Facing Garden
- New Floors Throughout
- Potential For Loft Conversion STPP
- Banham Security System In Place
- Smart Hive Thermostat
- School Catchment Area