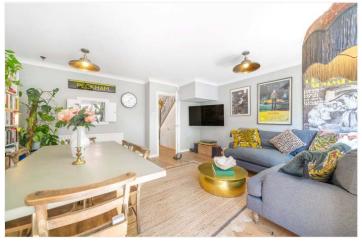

## **DESCRIPTION:**

A fantastic and rarely available end-of-terrace home, situated in a prime location in SE22, moments from Peckham Rye Park. Positioned on Wellington Mews, a small, private road on the doorstep of Peckham Rye Common, is this well-presented family home. The property boasts wood flooring throughout and provides a spacious kitchen, finished to a high spec with lots of storage. A spacious reception/diner to rear offers lots of natural light and French doors that lead out to a tranquil and private south-facing patio garden with side access.

The ground floor further comprises a WC, and lots of internal storage. The first floor is stunning, completed to a high finish with tasteful colour tones, wooden plantation shutters and plenty of natural light. The first floor comprises three double bedrooms, the master, large with built-in wardrobes, and a further two overlooking the luscious garden at the back. The family bathroom offers a large bath and shower, underfloor heating, airing cupboard and heated towel rail. This property is exceptionally presented and offers a magnificent opportunity to a young family looking for space. A large loft has extension potential and the house is situated within great school catchments. The home also has the bonus of being within easy access to the shops, bars and restaurants on Lordship Lane, North Cross Road, Peckham Rye and Bellenden Road. Transport links are provided via East Dulwich station for direct links to London Bridge and Peckham Rye for National Rail to Victoria; Thameslink services to Blackfriars; and the overground to East London.