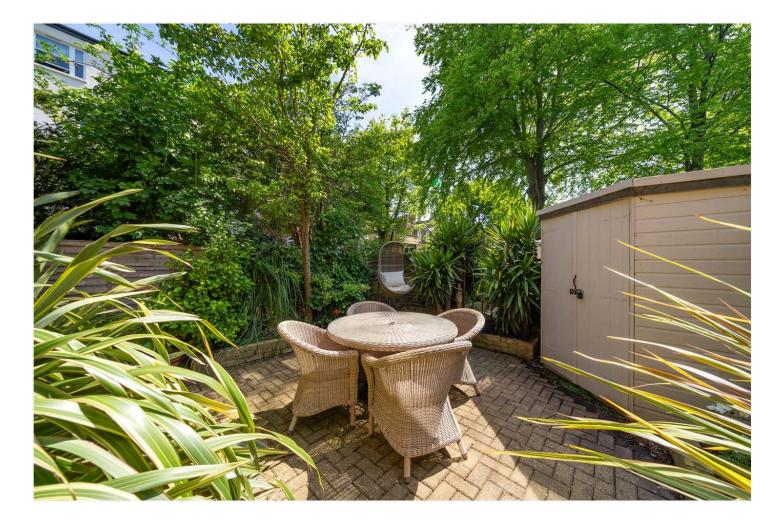

## **DESCRIPTION:**

A fantastic and rarely available end-of-terrace home, situated in a prime location in SE22, moments from Peckham Rye Park. Positioned on Wellington Mews, a small, private road on the doorstep of Peckham Rye Common, is this well-presented family home. The property boasts wood flooring throughout and provides a spacious kitchen, finished to a high spec with lots of storage. A spacious reception/diner to rear offers lots of natural light and French doors that lead out to a tranquil and private south-facing patio garden with side access.

## **AT A GLANCE**

- Three Double Bedrooms
- Modern Kitchen With Built-In Appliances
- Two Parking Spaces
- South Facing Garden
- New Floors Throughout
- Potential For Loft Conversion STPP
- Banham Security System In Place
- Smart Hive Thermostat
- School Catchment Area