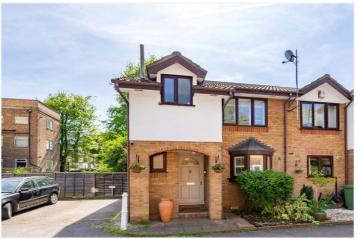

WELLINGTON MEWS, EAST DULWICH, LONDON, SE22 **£850,000** FREEHOLD

A FANTASTIC AND RARELY AVAILABLE END-OF-TERRACE HOME, SITUATED IN A PRIME LOCATION IN SE22, MOMENTS FROM PECKHAM RYE PARK.

Dulwich | 020 8299 2722 | dulwich@winkworth.co.uk

## **DESCRIPTION:**

A fantastic and rarely available end-of-terrace home, situated in a prime location in SE22, moments from Peckham Rye Park. Positioned on Wellington Mews, a small, private road on the doorstep of Peckham Rye Common, is this well-presented family home. The property boasts wood flooring throughout and provides a spacious kitchen, finished to a high spec with lots of storage. A spacious reception/diner to rear offers lots of natural light and French doors that lead out to a tranquil and private south-facing patio garden with side access.