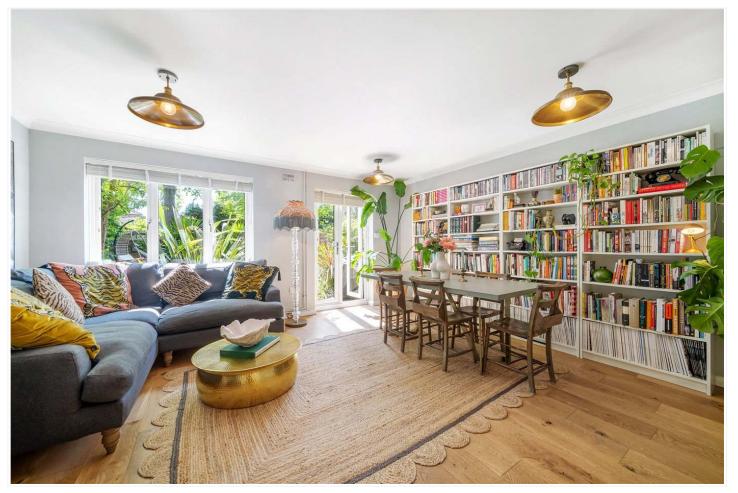

## **DESCRIPTION:**

A fantastic and rarely available end-of-terrace home, situated in a prime location in SE22, moments from Peckham Rye Park. Positioned on Wellington Mews, a small, private road on the doorstep of Peckham Rye Common, is this well-presented family home. The property boasts wood flooring throughout and provides a spacious kitchen, finished to a high spec with lots of storage. A spacious reception/diner to rear offers lots of natural light and French doors that lead out to a tranquil and private south-facing patio garden with side access.

The ground floor further comprises a WC, and lots of internal storage. The first floor is stunning, completed to a high finish with tasteful colour tones, wooden plantation shutters and plenty of natural light. The first floor comprises three double bedrooms, the master, large with built-in wardrobes, and a further two overlooking the luscious garden at the back. The family bathroom offers a large bath and shower, underfloor heating, airing cupboard and heated towel rail. This property is exceptionally presented and offers a magnificent opportunity to a young family looking for space. A large loft has extension potential and the house is situated within great school catchments. The home also has the bonus of being within easy access to the shops, bars and restaurants on Lordship Lane, North Cross Road, Peckham Rye and Bellenden Road. Transport links are provided via East Dulwich station for direct links to London Bridge and Peckham Rye for National Rail to Victoria; Thameslink services to Blackfriars; and the overground to East London.