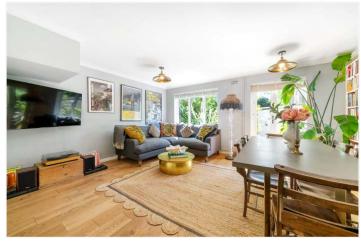

## **DESCRIPTION:**

A fantastic and rarely available end-of-terrace home, situated in a prime location in SE22, moments from Peckham Rye Park. Positioned on Wellington Mews, a small, private road on the doorstep of Peckham Rye Common, is this well-presented family home. The property boasts wood flooring throughout and provides a spacious kitchen, finished to a high spec with lots of storage. A spacious reception/diner to rear offers lots of natural light and French doors that lead out to a tranquil and private south-facing patio garden with side access.

The ground floor further comprises a WC, and lots of internal storage. The first floor is stunning, completed to a high finish with tasteful colour tones, wooden plantation shutters and plenty of natural light. The first floor comprises three double bedrooms, the master, large with built-in wardrobes, and a further two overlooking the luscious garden at the back. The family bathroom offers a large bath and shower, underfloor heating, airing cupboard and heated towel rail. This property is exceptionally presented and offers a magnificent opportunity to a young family looking for space. A large loft has extension potential and the house is situated within great school catchments. The home also has the bonus of being within easy access to the shops, bars and restaurants on Lordship Lane, North Cross Road, Peckham Rye and Bellenden Road. Transport links are provided via East Dulwich station for direct links to London Bridge and Peckham Rye for National Rail to Victoria; Thameslink services to Blackfriars; and the overground to East London.