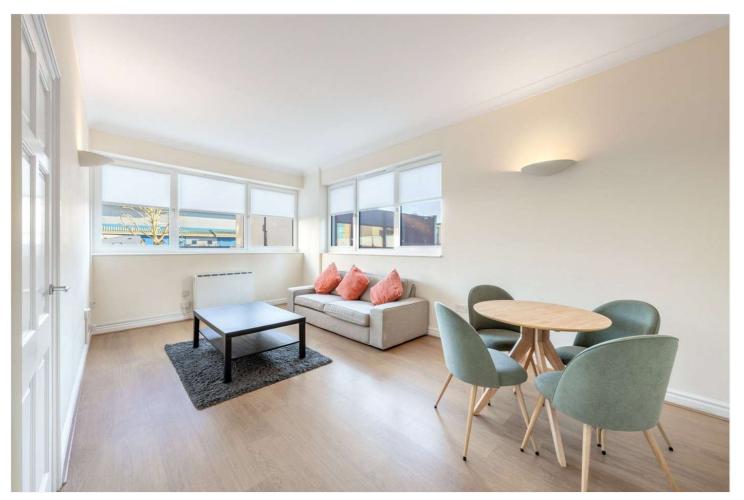

## LORDS VIEW ONE, LONDON, NW8 £500 PER WEEK FURNISHED

We are pleased to present this furnished, spacious one-bedroom ground-floor apartment, set within this remarkable, newly renovated gated development, directly opposite Lord's Cricket Ground. The property is well-presented and fully double-glazed throughout and benefits from great natural light. Furthermore, the development now benefits from CCTV coverage. St John's Wood High Street, Underground Station (Jubilee Line) and Regent's Park are all less than half a mile away from the development.

One Bedroom | Reception Room | Kitchen | Shower Room | Lift Access | Porterage | CCTV System

for every step...