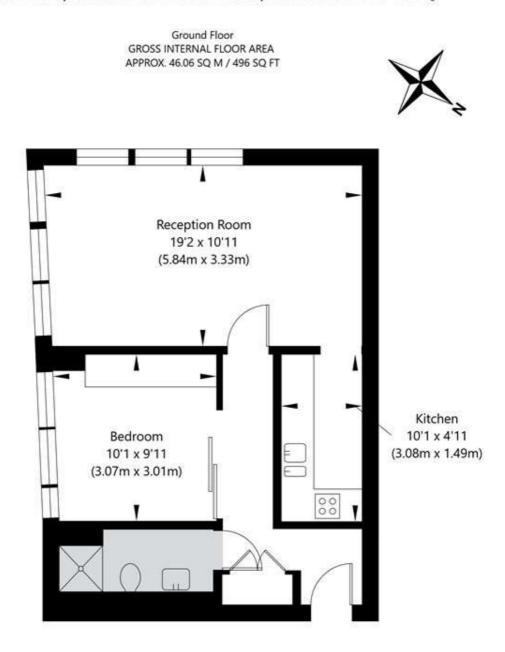

## Lords View, St John's Wood Road, London NW8 7HQ

APPROXIMATE GROSS INTERNAL FLOOR AREA 46.06 SQ M / 496 SQ FT
THIS FLOOR PLAN IS FOR ILLUSTRATIVE PURPOSES ONLY AND
SHOULD BE USED FOR THIS PURPOSE BY PROSPECTIVE APPLICANTS AS ITS NOT TO SCALE.