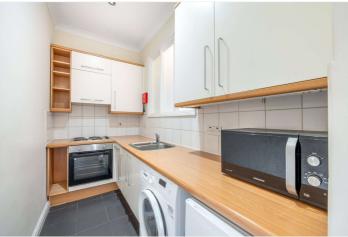

## LORDS VIEW ONE, LONDON, NW8 £500 PER WEEK FURNISHED

We are pleased to present this furnished, spacious one-bedroom ground-floor apartment, set within this remarkable, newly renovated gated development, directly opposite Lord's Cricket Ground. The property is well-presented and fully double-glazed throughout and benefits from great natural light. Furthermore, the development now benefits from CCTV coverage. St John's Wood High Street, Underground Station (Jubilee Line) and Regent's Park are all less than half a mile away from the development.

One Bedroom | Reception Room | Kitchen | Shower Room | Lift Access | Porterage | CCTV System

for every step...