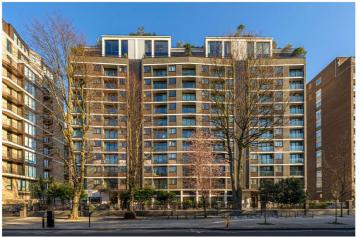

## LORDS VIEW ONE, LONDON, NW8 £500 PER WEEK FURNISHED

We are pleased to present this furnished, spacious one-bedroom ground-floor apartment, set within this remarkable, newly renovated gated development, directly opposite Lord's Cricket Ground. The property is well-presented and fully double-glazed throughout and benefits from great natural light. Furthermore, the development now benefits from CCTV coverage. St John's Wood High Street, Underground Station (Jubilee Line) and Regent's Park are all less than half a mile away from the development.