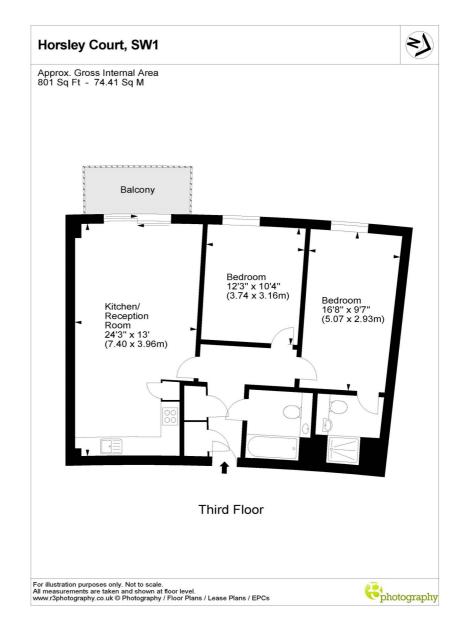

### At a glance...

- Two Double Bedrooms
- Large Reception
- Two Bathrooms
- Private Balcony
- Gated Development
- Council Tax Band: G

#### MONTAIGNE CLOSE, UK, SW1P £950,000 LEASEHOLD

This well appointed apartment boasts plenty of storage throughout and convenient lift access to all floors. Accommodation briefly comprises a large open plan reception room providing plenty of space to dine and entertain and a modern kitchen fitted with well specified integrated appliances. The generous master bedroom has an en-suite shower room with built-in wardrobes and there's an additional double bedroom and smart family bathroom. To the rear there is a lovely private balcony which has views over the attractive gardens. The development benefits from a 24 hour concierge, residents gym, steam room, sauna and jacuzzi as well as secure underground parking.